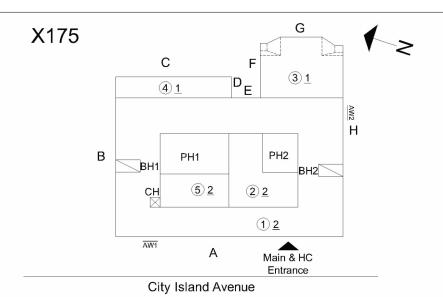

# Question Response EXTERIOR DOORS DOORS AND FRAMES

X175

C
F
S
S
H

B
BBM PHI PHI PH2
CL S 2 22

301
A Man A HC
Control Science

City Island Avenue

Deficiency Quantity 2
Quantity Uom EACH
Potential Action MAINTENANCE
Urgency of Action PRIORITY 3
Purpose of Action LEVEL 2