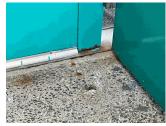

Exit 8

Deficiency

Deficiency Location/Instance

METAL:DENTED, MAJOR RUSTING

X175

X175

X175

Deficiency Quantity 12
Quantity Uom S.F.
Potential Action REPLACE
Urgency of Action PRIORITY 3
Purpose of Action LEVEL 2