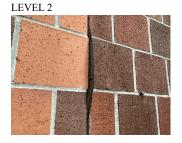

#### **Building Template**

| •   | cnaction |
|-----|----------|
| I n | cnaction |

| ecuon                 |                                         |
|-----------------------|-----------------------------------------|
| Question              | Response                                |
| rchitectural          |                                         |
| EXTERIOR              | Inspected                               |
| AREAWAY               | Inspected                               |
| Instance on AW1-AW2   | Inspected                               |
| Instance Condition    | 2- Between Good and Fair                |
| Instance Quantity     | 2                                       |
| Instance Quantity Uom | EACH                                    |
| Deficiency            | No deficiencies recorded                |
| AWNINGS AND CANOPIES  | Does not exist                          |
| CHIMNEY               | Inspected                               |
| Material Type(s)      | Metal                                   |
| Condition             | 2- Between Good and Fair                |
| Deficiency            | No deficiencies recorded                |
| COPING                | Inspected                               |
| Condition             | 3- Fair                                 |
| Deficiency            | CAST STONE:DISINTEGRATING / FREEZE THAW |
|                       |                                         |

| estion                                                 | Response                                                            |
|--------------------------------------------------------|---------------------------------------------------------------------|
| XTERIOR                                                |                                                                     |
| COPING                                                 |                                                                     |
| Deficiency Location/Instance                           | C F D D D D D D D D D D D D D D D D D D                             |
| Deficiency Quantity                                    | 20                                                                  |
| Quantity Uom                                           | L.F.                                                                |
| Potential Action                                       | REPLACE-IN-KIND                                                     |
| Urgency of Action                                      | PRIORITY 4                                                          |
| Purpose of Action                                      | LEVEL 2                                                             |
| Deficiency Photo 1                                     |                                                                     |
|                                                        | Roof 5                                                              |
| Deficiency Photo 2                                     | No photo recorded                                                   |
| Violations                                             | No violations recorded                                              |
| CORNICE                                                | Does not exist                                                      |
| DOORS                                                  | Inspected                                                           |
| DOORS AND FRAMES                                       | Inspected                                                           |
| Condition                                              | 4- Between Fair and Poor                                            |
| Deficiency                                             | METAL CLAD:DETERIORATED DOOR AND FRAME -                            |
| Deficiency Location/Instance                           | MAJOR DETERIORATION  X175  C  B  D  D  D  D  D  D  D  D  D  D  D  D |
| Deficiency Quantity                                    | 2                                                                   |
| Quantity Uom                                           | EACH                                                                |
| Potential Action                                       | REPLACE                                                             |
|                                                        |                                                                     |
|                                                        | PRIORITY 4                                                          |
| Urgency of Action                                      | PRIORITY 4<br>LEVEL 2                                               |
|                                                        |                                                                     |
| Urgency of Action Purpose of Action                    |                                                                     |
| Urgency of Action Purpose of Action                    | LEVEL 2                                                             |
| Urgency of Action Purpose of Action Deficiency Photo 1 | Exit 3                                                              |