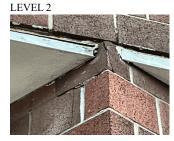

#### **Building Template**

| •   | cnaction |
|-----|----------|
| I n | cnaction |

| ecuon                 |                                         |
|-----------------------|-----------------------------------------|
| Question              | Response                                |
| rchitectural          |                                         |
| EXTERIOR              | Inspected                               |
| AREAWAY               | Inspected                               |
| Instance on AW1-AW2   | Inspected                               |
| Instance Condition    | 2- Between Good and Fair                |
| Instance Quantity     | 2                                       |
| Instance Quantity Uom | EACH                                    |
| Deficiency            | No deficiencies recorded                |
| AWNINGS AND CANOPIES  | Does not exist                          |
| CHIMNEY               | Inspected                               |
| Material Type(s)      | Metal                                   |
| Condition             | 2- Between Good and Fair                |
| Deficiency            | No deficiencies recorded                |
| COPING                | Inspected                               |
| Condition             | 3- Fair                                 |
| Deficiency            | CAST STONE:DISINTEGRATING / FREEZE THAW |
|                       |                                         |

| estion                                                 | Response                                                            |
|--------------------------------------------------------|---------------------------------------------------------------------|
| XTERIOR                                                |                                                                     |
| COPING                                                 |                                                                     |
| Deficiency Location/Instance                           | C F D D D D D D D D D D D D D D D D D D                             |
| Deficiency Quantity                                    | 20                                                                  |
| Quantity Uom                                           | L.F.                                                                |
| Potential Action                                       | REPLACE-IN-KIND                                                     |
| Urgency of Action                                      | PRIORITY 4                                                          |
| Purpose of Action                                      | LEVEL 2                                                             |
| Deficiency Photo 1                                     |                                                                     |
|                                                        | Roof 5                                                              |
| Deficiency Photo 2                                     | No photo recorded                                                   |
| Violations                                             | No violations recorded                                              |
| CORNICE                                                | Does not exist                                                      |
| DOORS                                                  | Inspected                                                           |
| DOORS AND FRAMES                                       | Inspected                                                           |
| Condition                                              | 4- Between Fair and Poor                                            |
| Deficiency                                             | METAL CLAD:DETERIORATED DOOR AND FRAME -                            |
| Deficiency Location/Instance                           | MAJOR DETERIORATION  X175  C  B  D  D  D  D  D  D  D  D  D  D  D  D |
| Deficiency Quantity                                    | 2                                                                   |
| Quantity Uom                                           | EACH                                                                |
| Potential Action                                       | REPLACE                                                             |
|                                                        |                                                                     |
|                                                        | PRIORITY 4                                                          |
| Urgency of Action                                      | PRIORITY 4<br>LEVEL 2                                               |
|                                                        |                                                                     |
| Urgency of Action Purpose of Action                    |                                                                     |
| Urgency of Action Purpose of Action                    | LEVEL 2                                                             |
| Urgency of Action Purpose of Action Deficiency Photo 1 | Exit 3                                                              |