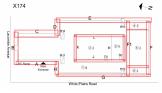

#### **Building Condition Assessment Survey 2023-2024**

| nestion                      | Response                                                               |
|------------------------------|------------------------------------------------------------------------|
| EXTERIOR                     | Tesponse .                                                             |
| COPING                       |                                                                        |
| Deficiency Photo 1           |                                                                        |
|                              | Facade F1                                                              |
| Deficiency Photo 2           | No photo recorded                                                      |
| Violations                   | No violations recorded                                                 |
| CORNICE                      | Does not exist                                                         |
| DOORS                        | Inspected                                                              |
| DOORS AND FRAMES             | Inspected                                                              |
| Condition                    | 4- Between Fair and Poor                                               |
| Deficiency                   | METAL:DETERIORATED DOOR AND FRAME - MINOR                              |
| Deficiency                   | DETERIORATION                                                          |
| Deficiency Location/Instance | X174  E  B  C  D  B  C  D  B  C  C  D  C  C  D  C  C  D  C  C  D  C  C |
| Deficiency Quantity          | 1                                                                      |
| Quantity Uom                 | EACH                                                                   |
| Potential Action             | MAINTENANCE                                                            |
| Urgency of Action            | PRIORITY 3                                                             |
| Purpose of Action            | LEVEL 2                                                                |
| Deficiency Photo 1           |                                                                        |
|                              | Main Entrance                                                          |
| Deficiency Photo 2           | No photo recorded                                                      |
| Violations                   | No violations recorded                                                 |
| Deficiency                   | METAL CLAD:DETERIORATED DOOR AND FRAME -                               |
| Denotoricy                   | MINOR DETERIORATION                                                    |
| Deficiency Location/Instance | X174                                                                   |
|                              | C D B B G G Z B F1 S 2 F F1 S 2 F G G Z W WIND Prince Road G Z         |
| Deficiency Quantity          | 4                                                                      |
| Quantity Uom                 | 4<br>EACH                                                              |
| Potential Action             | MAINTENANCE                                                            |
| Urgency of Action            | PRIORITY 3                                                             |
| organia orribation           | I Motur I J                                                            |