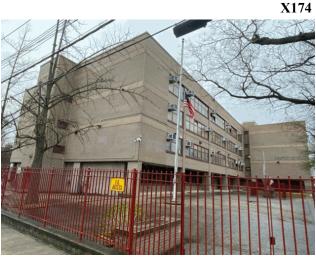

#### **Architectural Inspection**

Facade Photo

Main Entrance Photo

Roof Photo

Do Stormwater Management/Green Infrastructure systems exist?

Туре

Have any Systems/Major Building Components been upgraded?

Corner of White Plains Road and Lacombe Avenue - Southeast

Facade A - White Plains Road

Roof 1 - North View

No

No Storm Water Management Type Selected

Systems: New Dance Room, new CCA Doors (partial). Toilets

upgrades

Years: 2023

Systems: Toilet Room on 2nd-4th Floors upgraded to be HC