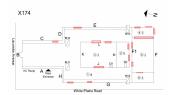

#### **Building Condition Assessment Survey 2023-2024**

| nestion                      | Response                                                               |
|------------------------------|------------------------------------------------------------------------|
| EXTERIOR                     | Tesponse .                                                             |
| COPING                       |                                                                        |
| Deficiency Photo 1           |                                                                        |
|                              | Facade F1                                                              |
| Deficiency Photo 2           | No photo recorded                                                      |
| Violations                   | No violations recorded                                                 |
| CORNICE                      | Does not exist                                                         |
| DOORS                        | Inspected                                                              |
| DOORS AND FRAMES             | Inspected                                                              |
| Condition                    | 4- Between Fair and Poor                                               |
| Deficiency                   | METAL:DETERIORATED DOOR AND FRAME - MINOR                              |
| Deficiency                   | DETERIORATION                                                          |
| Deficiency Location/Instance | X174  E  B  C  D  B  C  D  B  C  C  D  C  C  D  C  C  D  C  C  D  C  C |
| Deficiency Quantity          | 1                                                                      |
| Quantity Uom                 | EACH                                                                   |
| Potential Action             | MAINTENANCE                                                            |
| Urgency of Action            | PRIORITY 3                                                             |
| Purpose of Action            | LEVEL 2                                                                |
| Deficiency Photo 1           |                                                                        |
|                              | Main Entrance                                                          |
| Deficiency Photo 2           | No photo recorded                                                      |
| Violations                   | No violations recorded                                                 |
| Deficiency                   | METAL CLAD:DETERIORATED DOOR AND FRAME -                               |
| Denotoricy                   | MINOR DETERIORATION                                                    |
| Deficiency Location/Instance | X174                                                                   |
|                              | C D B B G G Z B F1 S 2 F F1 S 2 F G G Z W WIND Prince Road G Z         |
| Deficiency Quantity          | 4                                                                      |
| Quantity Uom                 | 4<br>EACH                                                              |
| Potential Action             | MAINTENANCE                                                            |
| Urgency of Action            | PRIORITY 3                                                             |
| organia orribation           | I Motur I J                                                            |

#### Arch

| itectural Inspection                 | X17                                                              |
|--------------------------------------|------------------------------------------------------------------|
| uestion                              | Response                                                         |
| EXTERIOR                             |                                                                  |
| DOORS DOORS AND FRAMES               |                                                                  |
| Deficiency Photo 1                   |                                                                  |
|                                      | Exit 3                                                           |
| Deficiency Photo 2                   | No photo recorded                                                |
| Violations                           | No violations recorded                                           |
| Deficiency                           | METAL CLAD:DETERIORATED DOOR - MAJOR DETERIORATION               |
| Deficiency Location/Instance         | X174  E  C  D  S  S  S  C  D  S  S  S  S  S  S  S  S  S  S  S  S |
| Deficiency Quantity                  | 2                                                                |
| Quantity Uom                         | EACH                                                             |
| Potential Action                     | REPLACE                                                          |
| Urgency of Action                    | PRIORITY 4                                                       |
| Purpose of Action Deficiency Photo 1 | LEVEL 2                                                          |
|                                      | Exit 3                                                           |
| Deficiency Photo 2                   | No photo recorded                                                |
| Violations                           | No violations recorded                                           |
| Deficiency                           | METAL CLAD:DETERIORATED DOOR - MINOR                             |
| •                                    | DETERIORATION                                                    |
| Deficiency Location/Instance         | X174  E                                                          |
| Deficiency Quantity                  | 1                                                                |
|                                      | 1<br>EACH                                                        |
| Quantity Uom<br>Potential Action     | EACH<br>MAINTENANCE                                              |
| Potential Action                     | MAINTENANCE  DDIODITY 2                                          |