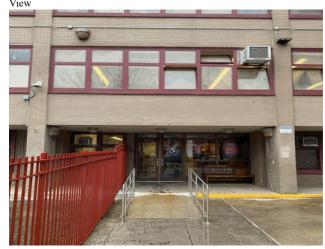

#### **Architectural Inspection**

Facade Photo

Main Entrance Photo

Roof Photo

Do Stormwater Management/Green Infrastructure systems exist?

Туре

Have any Systems/Major Building Components been upgraded?

Corner of White Plains Road and Lacombe Avenue - Southeast

Facade A - White Plains Road

Roof 1 - North View

No

No Storm Water Management Type Selected

Systems: New Dance Room, new CCA Doors (partial). Toilets

upgrades

Years: 2023

Systems: Toilet Room on 2nd-4th Floors upgraded to be HC