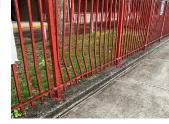

#### **Building Template**

| Inspectio | าท |
|-----------|----|

| Question             | Response                                  |
|----------------------|-------------------------------------------|
| Architectural        |                                           |
| EXTERIOR             | Inspected                                 |
| AREAWAY              | Does not exist                            |
| AWNINGS AND CANOPIES | Does not exist                            |
| CHIMNEY              | Inspected                                 |
| Material Type(s)     | Masonry                                   |
| Condition            | 2- Between Good and Fair                  |
| Deficiency           | No deficiencies recorded                  |
| COPING               | Inspected                                 |
| Condition            | 3- Fair                                   |
| Deficiency           | CAST STONE:DETERIORATED TRANSVERSE JOINTS |

#### Deficiency

Deficiency Location/Instance

| Deficiency Quantity | 50          |
|---------------------|-------------|
| Quantity Uom        | L.F.        |
| Potential Action    | MAINTENANCE |
| Urgency of Action   | PRIORITY 3  |
| Purpose of Action   | LEVEL 2     |