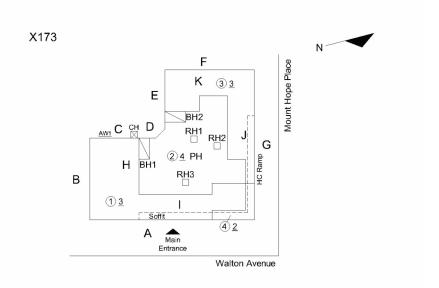

## **Building Condition Assessment Survey 2023-2024**

| Architectural Inspection | X173 |
|--------------------------|------|
|--------------------------|------|

| estion                  | Response                          |
|-------------------------|-----------------------------------|
| XTERIOR                 |                                   |
| DOORS                   |                                   |
| DOORS AND FRAMES        |                                   |
| Violations              | No violations recorded            |
| DOOR HARDWARE           | Inspected                         |
| Condition               | 3- Fair                           |
| Deficiency              | No deficiencies recorded          |
| LINTELS                 | Inspected                         |
| Condition               | 2- Between Good and Fair          |
| Deficiency              | No deficiencies recorded          |
| TRANSOM/SIDE LIGHT      | Inspected                         |
| Condition               | 2- Between Good and Fair          |
| Deficiency              | No deficiencies recorded          |
| EXTERIOR WALLS          | Inspected                         |
| Material Type(s)        | Masonry                           |
| Replacement Quantity    | 17,000                            |
| Replacement Uom         | S.F.                              |
| Instance on All Facades | Inspected                         |
| Instance Condition      | 3- Fair                           |
| Instance Quantity       | 17,000                            |
| Instance Quantity Uom   | S.F.                              |
| Deficiency              | CERAMIC TILE: DETERIORATED JOINTS |
| Roof Plan Reference     | X173 N~~                          |

Elevation

Deficiency Photo 1

Deficiency Photo 2

Elevation ReferenceAll FacadesDeficiency Quantity200Quantity UomS.F.Potential ActionREPOINTUrgency of ActionPRIORITY 3Purpose of ActionLEVEL 2

Facade A

No photo recorded