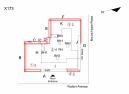

Weather Facade Photo

Corner of Walton Avenue and Mt. Hope Place - Southwest View