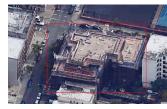

Weather Facade Photo

Corner of Walton Avenue and Mt. Hope Place - Southwest View