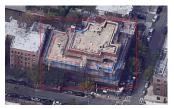

#### **Architectural Inspection**

Main Entrance Photo

Roof Photo

X173

Facade A - Walton Avenue

Roof 1 - Northwest View

Yes

Tree Pit/Rain Garden/Infiltration Basin