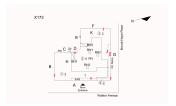

## **Building Condition Assessment Survey 2023-2024**

| Architectural Inspection | X173 |
|--------------------------|------|
|--------------------------|------|

| estion                  | Response                          |
|-------------------------|-----------------------------------|
| XTERIOR                 |                                   |
| DOORS                   |                                   |
| DOORS AND FRAMES        |                                   |
| Violations              | No violations recorded            |
| DOOR HARDWARE           | Inspected                         |
| Condition               | 3- Fair                           |
| Deficiency              | No deficiencies recorded          |
| LINTELS                 | Inspected                         |
| Condition               | 2- Between Good and Fair          |
| Deficiency              | No deficiencies recorded          |
| TRANSOM/SIDE LIGHT      | Inspected                         |
| Condition               | 2- Between Good and Fair          |
| Deficiency              | No deficiencies recorded          |
| EXTERIOR WALLS          | Inspected                         |
| Material Type(s)        | Masonry                           |
| Replacement Quantity    | 17,000                            |
| Replacement Uom         | S.F.                              |
| Instance on All Facades | Inspected                         |
| Instance Condition      | 3- Fair                           |
| Instance Quantity       | 17,000                            |
| Instance Quantity Uom   | S.F.                              |
| Deficiency              | CERAMIC TILE: DETERIORATED JOINTS |
| Roof Plan Reference     | X173 N~~                          |