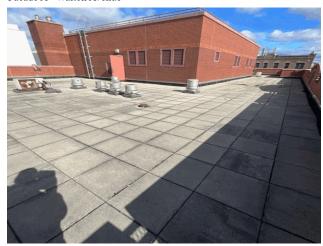

#### **Architectural Inspection**

Main Entrance Photo

Roof Photo

X173

Facade A - Walton Avenue

Roof 1 - Northwest View

Yes

Tree Pit/Rain Garden/Infiltration Basin