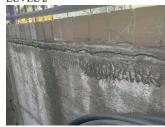

## **Building Condition Assessment Survey 2023-2024**

| Architectural Inspection | X173 |
|--------------------------|------|
|--------------------------|------|

| estion                  | Response                          |
|-------------------------|-----------------------------------|
| XTERIOR                 |                                   |
| DOORS                   |                                   |
| DOORS AND FRAMES        |                                   |
| Violations              | No violations recorded            |
| DOOR HARDWARE           | Inspected                         |
| Condition               | 3- Fair                           |
| Deficiency              | No deficiencies recorded          |
| LINTELS                 | Inspected                         |
| Condition               | 2- Between Good and Fair          |
| Deficiency              | No deficiencies recorded          |
| TRANSOM/SIDE LIGHT      | Inspected                         |
| Condition               | 2- Between Good and Fair          |
| Deficiency              | No deficiencies recorded          |
| EXTERIOR WALLS          | Inspected                         |
| Material Type(s)        | Masonry                           |
| Replacement Quantity    | 17,000                            |
| Replacement Uom         | S.F.                              |
| Instance on All Facades | Inspected                         |
| Instance Condition      | 3- Fair                           |
| Instance Quantity       | 17,000                            |
| Instance Quantity Uom   | S.F.                              |
| Deficiency              | CERAMIC TILE: DETERIORATED JOINTS |
| Roof Plan Reference     | X173 N~~                          |

Elevation

Deficiency Photo 1

Deficiency Photo 2

Elevation ReferenceAll FacadesDeficiency Quantity200Quantity UomS.F.Potential ActionREPOINTUrgency of ActionPRIORITY 3Purpose of ActionLEVEL 2

Facade A

No photo recorded