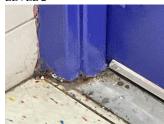

### **Architectural Inspection** X173 Question Response **EXTERIOR** CHIMNEY Deficiency Location/Instance Deficiency Quantity 10 Quantity Uom S.F. Potential Action RESTITCH Urgency of Action PRIORITY 3 Purpose of Action LEVEL 2 Deficiency Photo 1 Roof 1 - Chimney CH Deficiency Photo 2 No photo recorded Violations No violations recorded COPING Inspected 2- Between Good and Fair Condition Deficiency No deficiencies recorded CORNICE Does not exist Inspected DOORS DOORS AND FRAMES Inspected 3- Fair Condition Deficiency METAL:DETERIORATED DOOR AND FRAME - MINOR DETERIORATION Deficiency Location/Instance **Deficiency Quantity** 3 Quantity Uom EACH MAINTENANCE Potential Action PRIORITY 3 Urgency of Action Purpose of Action LEVEL 2 Deficiency Photo 1

Exit 4

Deficiency Photo 2 No photo recorded