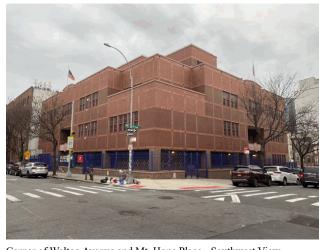

Weather Facade Photo

Corner of Walton Avenue and Mt. Hope Place - Southwest View