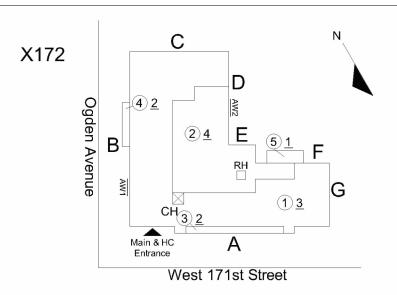

Deficiency

Deficiency Location/Instance

AREAWAY WALLS:DETERIORATED COPING STONE

Deficiency Quantity 15
Quantity Uom S.F.
Potential Action REPAIR
Urgency of Action PRIORITY 3
Purpose of Action LEVEL 2
Deficiency Photo 1

Areaway AW1

No photo recorded

No violations recorded

Deficiency AREAWAY WALLS:CRACKS AND SPALLING

Deficiency Photo 2

Violations

| uestion                                                                                                  | Response                                                                  |  |  |
|----------------------------------------------------------------------------------------------------------|---------------------------------------------------------------------------|--|--|
| EXTERIOR                                                                                                 | •                                                                         |  |  |
| AREAWAY                                                                                                  |                                                                           |  |  |
| Deficiency Location/Instance                                                                             | X172  C  D  O  O  O  O  O  O  O  O  O  O  O  O                            |  |  |
| Deficiency Quantity Quantity Uom Potential Action Urgency of Action Purpose of Action Deficiency Photo 1 | S.F. REPAIR PRIORITY 3 LEVEL 2                                            |  |  |
|                                                                                                          | Areaway AW2                                                               |  |  |
| Deficiency Photo 2                                                                                       | No photo recorded                                                         |  |  |
| Violations                                                                                               | No violations recorded                                                    |  |  |
| AWNINGS AND CANOPIES                                                                                     | Does not exist                                                            |  |  |
| CHIMNEY                                                                                                  | Inspected                                                                 |  |  |
| Material Type(s)                                                                                         | Masonry                                                                   |  |  |
| Condition                                                                                                | 3- Fair                                                                   |  |  |
| Deficiency Deficiency Location/Instance                                                                  | BRICK:DETERIORATED JOINTS  X172  C  D  N  N  N  N  N  N  N  N  N  N  N  N |  |  |
| Deficiency Quantity                                                                                      | 25                                                                        |  |  |
| Quantity Uom Potential Action Urgency of Action Purpose of Action Deficiency Photo 1                     | S.F. REPOINT PRIORITY 3 LEVEL 2                                           |  |  |
|                                                                                                          | Chimney CH                                                                |  |  |
| Deficiency Photo 2                                                                                       | No photo recorded                                                         |  |  |
| Violations                                                                                               | No violations recorded                                                    |  |  |
|                                                                                                          |                                                                           |  |  |
| COPING                                                                                                   | Inspected<br>3- Fair                                                      |  |  |

| Question                                                                                                 | Response                                                                       |
|----------------------------------------------------------------------------------------------------------|--------------------------------------------------------------------------------|
| EXTERIOR                                                                                                 | ·                                                                              |
| COPING                                                                                                   |                                                                                |
| Deficiency Location/Instance                                                                             | X172  OD  OD  N  N  N  N  N  N  N  N  N  N  N  N  N                            |
| Deficiency Quantity Quantity Uom Potential Action Urgency of Action Purpose of Action Deficiency Photo 1 | L.F. MAINTENANCE PRIORITY 3 LEVEL 2                                            |
|                                                                                                          | Facade A                                                                       |
| Deficiency Photo 2                                                                                       | No photo recorded                                                              |
| Violations                                                                                               | No violations recorded                                                         |
| CORNICE                                                                                                  | Does not exist                                                                 |
| DOORS                                                                                                    | Inspected                                                                      |
| DOORS AND FRAMES                                                                                         | Inspected                                                                      |
| Condition                                                                                                | 3- Fair                                                                        |
| Deficiency                                                                                               | METAL:DETERIORATED DOOR AND FRAME - MAJOR DETERIORATION                        |
| Deficiency Location/Instance                                                                             | X172  C  D  B  Cot   2   E   5   E    Cot   3   2   T   3    West 171st Street |
| Deficiency Quantity                                                                                      | 3                                                                              |
| Quantity Uom                                                                                             | EACH                                                                           |
| Potential Action                                                                                         | REPLACE                                                                        |
| Urgency of Action                                                                                        | PRIORITY 4                                                                     |
| Purpose of Action Deficiency Photo 1                                                                     | LEVEL 2                                                                        |
|                                                                                                          |                                                                                |
|                                                                                                          | Kitchen Exit - Facade A                                                        |
| Deficiency Photo 2                                                                                       |                                                                                |
| Deficiency Photo 2<br>Violations                                                                         | Kitchen Exit - Facade A  No photo recorded  No violations recorded             |