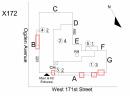

Deficiency

Deficiency Location/Instance

AREAWAY WALLS:DETERIORATED COPING STONE

Deficiency Quantity 15
Quantity Uom S.F.
Potential Action REPAIR
Urgency of Action PRIORITY 3
Purpose of Action LEVEL 2
Deficiency Photo 1

Areaway AW1

No photo recorded

No violations recorded

Deficiency AREAWAY WALLS:CRACKS AND SPALLING

Deficiency Photo 2

Violations

| uestion                                                                                                  | Response                                                                  |  |  |
|----------------------------------------------------------------------------------------------------------|---------------------------------------------------------------------------|--|--|
| EXTERIOR                                                                                                 | •                                                                         |  |  |
| AREAWAY                                                                                                  |                                                                           |  |  |
| Deficiency Location/Instance                                                                             | X172  C  D  O  O  O  O  O  O  O  O  O  O  O  O                            |  |  |
| Deficiency Quantity Quantity Uom Potential Action Urgency of Action Purpose of Action Deficiency Photo 1 | S.F. REPAIR PRIORITY 3 LEVEL 2                                            |  |  |
|                                                                                                          | Areaway AW2                                                               |  |  |
| Deficiency Photo 2                                                                                       | No photo recorded                                                         |  |  |
| Violations                                                                                               | No violations recorded                                                    |  |  |
| AWNINGS AND CANOPIES                                                                                     | Does not exist                                                            |  |  |
| CHIMNEY                                                                                                  | Inspected                                                                 |  |  |
| Material Type(s)                                                                                         | Masonry                                                                   |  |  |
| Condition                                                                                                | 3- Fair                                                                   |  |  |
| Deficiency Deficiency Location/Instance                                                                  | BRICK:DETERIORATED JOINTS  X172  C  D  N  N  N  N  N  N  N  N  N  N  N  N |  |  |
| Deficiency Quantity                                                                                      | 25                                                                        |  |  |
| Quantity Uom Potential Action Urgency of Action Purpose of Action Deficiency Photo 1                     | S.F. REPOINT PRIORITY 3 LEVEL 2                                           |  |  |
|                                                                                                          | Chimney CH                                                                |  |  |
| Deficiency Photo 2                                                                                       | No photo recorded                                                         |  |  |
| Violations                                                                                               | No violations recorded                                                    |  |  |
|                                                                                                          |                                                                           |  |  |
| COPING                                                                                                   | Inspected<br>3- Fair                                                      |  |  |

| Question                                                                                                 | Response                                                                       |
|----------------------------------------------------------------------------------------------------------|--------------------------------------------------------------------------------|
| EXTERIOR                                                                                                 | ·                                                                              |
| COPING                                                                                                   |                                                                                |
| Deficiency Location/Instance                                                                             | X172  OD  OD  N  N  N  N  N  N  N  N  N  N  N  N  N                            |
| Deficiency Quantity Quantity Uom Potential Action Urgency of Action Purpose of Action Deficiency Photo 1 | L.F. MAINTENANCE PRIORITY 3 LEVEL 2                                            |
|                                                                                                          | Facade A                                                                       |
| Deficiency Photo 2                                                                                       | No photo recorded                                                              |
| Violations                                                                                               | No violations recorded                                                         |
| CORNICE                                                                                                  | Does not exist                                                                 |
| DOORS                                                                                                    | Inspected                                                                      |
| DOORS AND FRAMES                                                                                         | Inspected                                                                      |
| Condition                                                                                                | 3- Fair                                                                        |
| Deficiency                                                                                               | METAL:DETERIORATED DOOR AND FRAME - MAJOR DETERIORATION                        |
| Deficiency Location/Instance                                                                             | X172  C  D  B  Cot   2   E   5   E    Cot   3   2   T   3    West 171st Street |
| Deficiency Quantity                                                                                      | 3                                                                              |
| Quantity Uom                                                                                             | EACH                                                                           |
| Potential Action                                                                                         | REPLACE                                                                        |
| Urgency of Action                                                                                        | PRIORITY 4                                                                     |
| Purpose of Action Deficiency Photo 1                                                                     | LEVEL 2                                                                        |
|                                                                                                          |                                                                                |
|                                                                                                          | Kitchen Exit - Facade A                                                        |
| Deficiency Photo 2                                                                                       |                                                                                |
| Deficiency Photo 2<br>Violations                                                                         | Kitchen Exit - Facade A  No photo recorded  No violations recorded             |