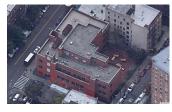

Facade Photo

Comments on the Year Built

Comments on the Stories (Floors) plus Basements

Corner of West 171st Street and Ogden Avenue - Southwest View