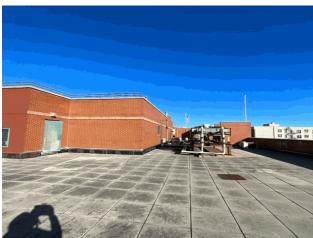

#### **Architectural Inspection**

Main Entrance Photo

X172

Facade A - West 171st Street

Roof 1 - Northeast View

No

No Storm Water Management Type Selected

Systems: Coping replacement (partial) in school play yard.

and Interior injection

Years: 2007 No New Construction

No Tandem

No

Roof Photo

Do Stormwater Management/Green Infrastructure systems exist?

Type

Have any Systems/Major Building Components been upgraded?