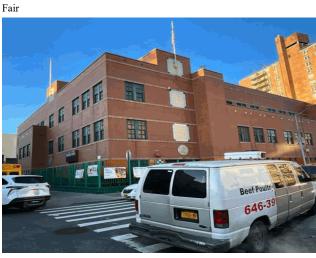

Facade Photo

Comments on the Year Built

Comments on the Stories (Floors) plus Basements

Corner of West 171st Street and Ogden Avenue - Southwest View