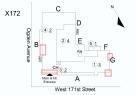

Areaway AW1

No photo recorded

No violations recorded

Deficiency AREAWAY WALLS:CRACKS AND SPALLING

Deficiency Photo 2

Violations

| uestion                                                                                                  | Response                                                                  |  |  |
|----------------------------------------------------------------------------------------------------------|---------------------------------------------------------------------------|--|--|
| EXTERIOR                                                                                                 | •                                                                         |  |  |
| AREAWAY                                                                                                  |                                                                           |  |  |
| Deficiency Location/Instance                                                                             | X172  C  D  O  O  O  O  O  O  O  O  O  O  O  O                            |  |  |
| Deficiency Quantity Quantity Uom Potential Action Urgency of Action Purpose of Action Deficiency Photo 1 | S.F. REPAIR PRIORITY 3 LEVEL 2                                            |  |  |
|                                                                                                          | Areaway AW2                                                               |  |  |
| Deficiency Photo 2                                                                                       | No photo recorded                                                         |  |  |
| Violations                                                                                               | No violations recorded                                                    |  |  |
| AWNINGS AND CANOPIES                                                                                     | Does not exist                                                            |  |  |
| CHIMNEY                                                                                                  | Inspected                                                                 |  |  |
| Material Type(s)                                                                                         | Masonry                                                                   |  |  |
| Condition                                                                                                | 3- Fair                                                                   |  |  |
| Deficiency Deficiency Location/Instance                                                                  | BRICK:DETERIORATED JOINTS  X172  C  D  N  N  N  N  N  N  N  N  N  N  N  N |  |  |
| Deficiency Quantity                                                                                      | 25                                                                        |  |  |
| Quantity Uom Potential Action Urgency of Action Purpose of Action Deficiency Photo 1                     | S.F. REPOINT PRIORITY 3 LEVEL 2                                           |  |  |
|                                                                                                          | Chimney CH                                                                |  |  |
| Deficiency Photo 2                                                                                       | No photo recorded                                                         |  |  |
| Violations                                                                                               | No violations recorded                                                    |  |  |
|                                                                                                          |                                                                           |  |  |
| COPING                                                                                                   | Inspected<br>3- Fair                                                      |  |  |

| Question                                                                                                 | Response                                                                       |
|----------------------------------------------------------------------------------------------------------|--------------------------------------------------------------------------------|
| EXTERIOR                                                                                                 | ·                                                                              |
| COPING                                                                                                   |                                                                                |
| Deficiency Location/Instance                                                                             | X172  OD  OD  N  N  N  N  N  N  N  N  N  N  N  N  N                            |
| Deficiency Quantity Quantity Uom Potential Action Urgency of Action Purpose of Action Deficiency Photo 1 | L.F. MAINTENANCE PRIORITY 3 LEVEL 2                                            |
|                                                                                                          | Facade A                                                                       |
| Deficiency Photo 2                                                                                       | No photo recorded                                                              |
| Violations                                                                                               | No violations recorded                                                         |
| CORNICE                                                                                                  | Does not exist                                                                 |
| DOORS                                                                                                    | Inspected                                                                      |
| DOORS AND FRAMES                                                                                         | Inspected                                                                      |
| Condition                                                                                                | 3- Fair                                                                        |
| Deficiency                                                                                               | METAL:DETERIORATED DOOR AND FRAME - MAJOR DETERIORATION                        |
| Deficiency Location/Instance                                                                             | X172  C  D  B  Cot   2   E   5   E    Cot   3   2   T   3    West 171st Street |
| Deficiency Quantity                                                                                      | 3                                                                              |
| Quantity Uom                                                                                             | EACH                                                                           |
| Potential Action                                                                                         | REPLACE                                                                        |
| Urgency of Action                                                                                        | PRIORITY 4                                                                     |
| Purpose of Action Deficiency Photo 1                                                                     | LEVEL 2                                                                        |
|                                                                                                          |                                                                                |
|                                                                                                          | Kitchen Exit - Facade A                                                        |
| Deficiency Photo 2                                                                                       |                                                                                |
| Deficiency Photo 2<br>Violations                                                                         | Kitchen Exit - Facade A  No photo recorded  No violations recorded             |