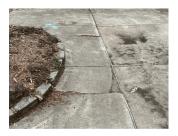

| No violations recorded   |
| Concrete                             | Inspected                |
| Condition                            | 3- Fair                  |
| Deficiency                           | CRACKS - MAJOR           |
| Deficiency Location/Instance         | Near Main Entrance       |
| Deficiency Quantity                  | 50                       |
| Quantity Uom                         | S.F.                     |
| Potential Action                     | REPLACE                  |
| **                                   | DDIODITY 2               |

Urgency of Action Purpose of Action PRIORITY 3

LEVEL 2

#### **Building Condition Assessment Survey 2023-2024**

#### Architectural Inspection X167

Question SITE

PAVING

**Student Use** 

Concrete

Deficiency Photo 1



Response

|                    | Near Main Entrance     |
|--------------------|------------------------|
| Deficiency Photo 2 | No photo recorded      |
| Violations         | No violations recorded |

Deficiency
Deficiency Location/Instance
Deficiency Quantity
150
Quantity Uom
S.F.
Potential Action
REPLACE
Urgency of Action
Purpose of Action
Deficiency Photo 1



|                    | Near Main Entrance     |
|--------------------|------------------------|
| Deficiency Photo 2 | No photo recorded      |
| Violations         | No violations recorded |

| Violations                | No violations recorded |
|---------------------------|------------------------|
| Pavers                    | Does not exist         |
| Site Sidewalks & Walkways | Inspected              |
| Asphalt