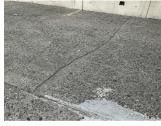

| Near Main Entrance     |
|--------------------|------------------------|
| Deficiency Photo 2 | No photo recorded      |
| Violations         | No violations recorded |

| Violations                | No violations recorded |
|---------------------------|------------------------|
| Pavers                    | Does not exist         |
| Site Sidewalks & Walkways | Inspected              |
| Asphalt                   | Does not exist         |
| Concrete                  | Inspected              |
| Condition                 | 3- Fair                |
|                           |                        |

DeficiencyCRACKS - MAJORDeficiency Location/InstanceNear SchoolyardDeficiency Quantity250Quantity UomS.F.Potential ActionREPLACEUrgency of ActionPRIORITY 3Purpose of ActionLEVEL 2



Near Schoolyard

No photo recorded

Deficiency Photo 2

Deficiency Photo 1

| nestion                              | Response                                   |
|--------------------------------------|--------------------------------------------|
| SITE                                 |                                            |
| PAVING                               |                                            |
| Site Sidewalks & Walkways            |                                            |
| Concrete                             |                                            |
| Violations                           | No violations recorded                     |
| Pavers                               | Does not exist                             |
| DOT Sidewalk