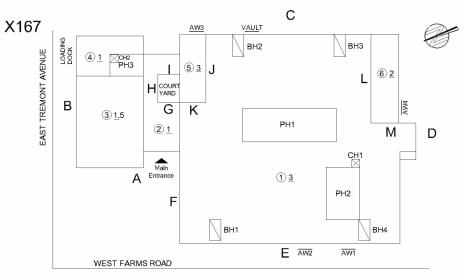

#### **Building Condition Assessment Survey 2023-2024**

Architectural Inspection X167

P.S. 214 - BRONX, 1970 WEST FARMS ROAD, BRONX, NY, 10460

| Inspection Id     | Inspection Type       |                         |                                                 | Time In                        | Last Edited        |  |
|-------------------|-----------------------|-------------------------|-------------------------------------------------|--------------------------------|--------------------|--|
| 4295              | ARCHITECTURA          | L - ASSOCIATE           |                                                 | 2024-03-27 09:20AM             | 2024-05-01 11:39AN |  |
| 4304              | ARCHITECTURA          | L - SENIOR              |                                                 | 2024-03-27 07:57AM             | 2024-06-16 06:28PM |  |
| et Data           |                       |                         |                                                 |                                |                    |  |
| Question          |                       |                         | Answer                                          |                                |                    |  |
| Was the Buildin   | ng Fully Accessible f | for Inspection?         | No                                              |                                |                    |  |
| Inspection Inacc  | cessible Comment      |                         | Girls and Boys Shower Rooms (sealed w/ storage) |                                |                    |  |
| Principal(s) Info | ormation              |                         |                                                 |                                |                    |  |
|                   |                       | Principal Name          | Melissa DeJesus                                 |                                |                    |  |
|                   |                       | Principal Organization  | P.S. 214 - Bronx                                |                                |                    |  |
|                   |                       | Meeting with Principal? | Yes                                             |                                |                    |  |
|                   |                       | Principal Feedback      |                                                 | ovided the following comme     |                    |  |
|                   |                       |                         | O-1                                             | ticularly on the 2nd floor/5th | 0                  |  |
|                   |                       |                         | _                                               | with no output and is unhealt  | •                  |  |
|                   |                       |                         |                                                 | spiratory issues. This must be | e addressed and    |  |
|                   |                       |                         | resolved.                                       |                                |                    |  |
|                   |                       | Principal Name          | Michael Abbey                                   |                                |                    |  |
|                   |                       | Principal Organization  | I.S. 383 - Bronx                                |                                |                    |  |
|                   |                       | Meeting with Principal? | No                                              |                                |                    |  |