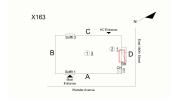

Corner of Webster Avenue and East 180th Street - East View

Tandem

Leased Space?

X163

Facade A - Webster Avenue

Roof 1 - West View

No

No Storm Water Management Type Selected

Systems: Limited Exterior and Interior Door repairs and