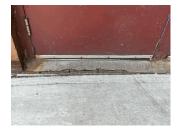

S               | Inspected                            |
| Condition                  | 3- Fair                              |
| Deficiency                 | CONCRETE:WORN-OUT TREAD/RISER/NOSING |

Deficiency Location/Instance

Deficiency Photo 1



Deficiency Quantity 10
Quantity Uom S.F.
Potential Action REPLACE
Urgency of Action PRIORITY 4
Purpose of Action LEVEL 2



Deficiency Photo 2No photo recordedViolationsNo violations recorded

Deficiency

Deficiency Location/Instance





Deficiency Quantity 15
Quantity Uom S.F.
Potential Action REPAIR
Urgency of Action PRIORITY 3
Purpose of Action LEVEL 2

#### **Building Condition Assessment Survey 2023-2024**

#### Architectural Inspection X163

#### **EXTERIOR**

Question

#### STAIRS/RAMPS: EXTERIOR

#### STAIRS/RAMPS

Deficiency Photo 1



Exit 2

Inspected

Response

| Deficiency Photo 2 | No photo recorded      |
|--------------------|------------------------|
| Violations         | No violations recorded |

| WINDOWS              | Inspected |
|----------------------|-----------|
| Replacement Quantity | 5,000     |
| Replacement Uom      | S.F.      |

| EXTERIOR GUARDS | Inspected   |
|-----------------|-------------|
| EXTERIOR GUIRDS | - Inspected |

| Cond | ition      | 2- Between Good and Fair |  |
|------|------------|--------------------------|--|
|      | Deficiency | No deficiencies recorded |  |

| LINTELS   | Inspected                |  |
|-----------|--------------------------|--|
| Condition | 2- Between Good and Fair |  |

| Deficiency | No deficiencies recorded |
|------------|--------------------------