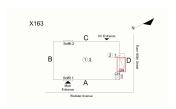

Tandem

Leased Space?

X163

Facade A - Webster Avenue

Roof 1 - West View

No

No Storm Water Management Type Selected

Systems: Limited Exterior and Interior Door repairs and