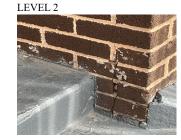

|
| Deficiency Photo 2      | No photo recorded                          |  |  |
| Violations              | No violations recorded                     |  |  |
| Deficiency              | BRICK:MINOR CRACKS, SPALLING               |  |  |
| Roof Plan Reference     | X163                                       |  |  |
|                         | C HC filtrance                             |  |  |
|                         | Soft 2                                     |  |  |

#### **Building Condition Assessment Survey 2023-2024**

#### Architectural Inspection X163

#### **EXTERIOR**

Question

#### EXTERIOR WALLS

Elevation



Response

Facades A and B

PRIORITY 3

15

S.F. RESTITCH

Elevation Reference
Deficiency Quantity
Quantity Uom
Potential Action
Urgency of Action
Purpose of Action



Main Entrance

Deficiency Photo 2

No photo recorded

Violations

No violations recorded

Deficiency

Roof Plan Reference

Deficiency Photo 1

CAST IN PLACE / PRE-CAST CONCRETE:MINOR CRACKS/SPALLING



Elevation

Deficiency Photo 1



Elevation Reference Facade D
Deficiency Quantity 15
Quantity Uom S.F.
Potential Action REPAIR
Urgency of Action PRIORITY 3
Purpose of Action LEVEL 2



Facade D

| Architectural Inspection | X163 |
|--------------------------|------|
|--------------------------|------|

| estion                                 | Response                                          |
|----------------------------------------|---------------------------------------------------|
| XTERIOR                                |                                                   |
| EXTER