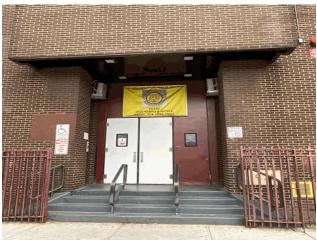

#### **Architectural Inspection**

Main Entrance Photo

Roof Photo

Do Stormwater Management/Green Infrastructure systems exist?

Type

Have any Systems/Major Building Components been upgraded?

Have there been any New Building Additions?

Tandem

Leased Space?

X163

Facade A - Webster Avenue

Roof 1 - West View

No

No Storm Water Management Type Selected

Systems: Limited Exterior and Interior Door repairs and