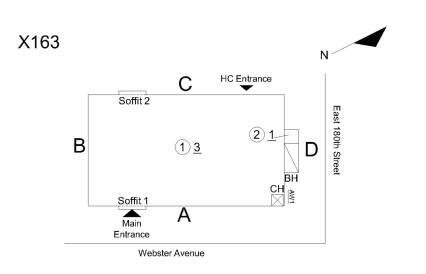

### **Building Condition Assessment Survey 2023-2024**

Architectural Inspection X163

| P.S. 163 - BRONX, 2075 WEBSTER AVENUE, BRONX, NY, 10457 |                                         |                                                                |
|---------------------------------------------------------|-----------------------------------------|----------------------------------------------------------------|
| Inspection Type                                         | Time In                                 | Last Edited                                                    |
| ARCHITECTURAL - SENIOR                                  | 2024-04-19 07:13AM                      | 2024-05-20 09:16PM                                             |
| ARCHITECTURAL - ASSOCIATE                               | 2024-04-19 07:15AM                      | 2024-04-22 01:22AM                                             |
|                                                         | Inspection Type  ARCHITECTURAL - SENIOR | Inspection TypeTime InARCHITECTURAL - SENIOR2024-04-19 07:13AM |