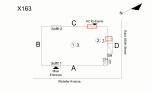

Fair             |
| Deficiency                 | No deficiencies recorded             |
| RAILINGS                   | Inspected                            |
| Condition                  | 2- Between Good and Fair             |
| Deficiency                 | No deficiencies recorded             |
| STAIRS/RAMPS               | Inspected                            |
| Condition                  | 3- Fair                              |
| Deficiency                 | CONCRETE:WORN-OUT TREAD/RISER/NOSING |

Deficiency Location/Instance

Deficiency Photo 1



Deficiency Quantity 10
Quantity Uom S.F.
Potential Action REPLACE
Urgency of Action PRIORITY 4
Purpose of Action LEVEL 2



Deficiency Photo 2No photo recordedViolationsNo violations recorded

Deficiency

Deficiency Location/Instance





Deficiency Quantity 15
Quantity Uom S.F.
Potential Action REPAIR
Urgency of Action PRIORITY 3
Purpose of Action LEVEL 2

#### **Building Condition Assessment Survey 2023-2024**

#### Architectural Inspection X163

#### **EXTERIOR**

Question

#### STAIRS/RAMPS: EXTERIOR

#### STAIRS/RAMPS

Deficiency Photo 1



Exit 2

Inspected

Response

| Deficiency Photo 2 | No photo recorded      |
|--------------------|------------------------|
| Violations         | No violations recorded |

| WINDOWS              | Inspected |
|----------------------|-----------|
| Replacement Quantity | 5,000     |
| Replacement Uom      | S.F.      |

| EXTERIOR GUARDS | Inspected   |
|-----------------|-------------|
| EXTERIOR GUIRDS | - Inspected |

| Cond | ition      | 2- Between Good and Fair |  |
|------