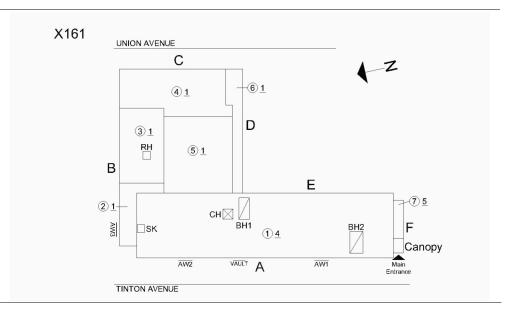

Facade A - Tinton Avenue

Roof 1 - South View

No

No Storm Water Management Type Selected

Systems: New elevator building addition; new exterior ramp at main entrance; areaway repairs; 1st floor toilet rooms