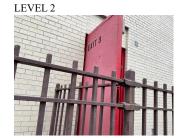

LEVEL 2

Purpose of Action

#### Architectural Inspection X161 Question Response **EXTERIOR** DOORS DOORS AND FRAMES Deficiency Photo 1 Exit 2 shown Deficiency Photo 2 No photo recorded Violations No violations recorded METAL CLAD: DETERIORATED DOOR AND FRAME -Deficiency MINOR DETERIORATION Deficiency Location/Instance **Deficiency Quantity** 2 Quantity Uom **EACH** Potential Action MAINTENANCE Urgency of Action PRIORITY 3 LEVEL 2 Purpose of Action Deficiency Photo 1 Exit 1 Deficiency Photo 2 No photo recorded Violations No violations recorded Inspected DOOR HARDWARE Condition 3- Fair Deficiency No deficiencies recorded LINTELS Inspected Condition 2- Between Good and Fair Deficiency No deficiencies recorded TRANSOM/SIDE LIGHT Does not exist EXTERIOR WALLS Inspected Material Type(s) Concrete, Masonry Replacement Quantity 32,000 S.F. Replacement Uom Instance on All Facades Inspected Instance Condition 3- Fair Instance Quantity 32,000 Instance Quantity Uom S.F.