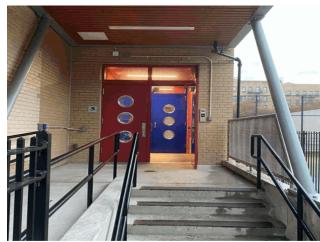

#### **Architectural Inspection**

Facade Photo

Main Entrance Photo

Roof Photo

Do Stormwater Management/Green Infrastructure systems exist?

Type

Have any Systems/Major Building Components been upgraded?

TInton Avenue - Northeast View

Facade A - Tinton Avenue

Roof 1 - South View

No

No Storm Water Management Type Selected

Systems: New elevator building addition; new exterior ramp at main entrance; areaway repairs; 1st floor toilet rooms