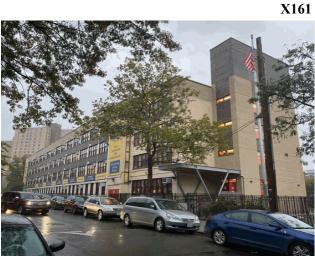

#### **Architectural Inspection**

Facade Photo

Main Entrance Photo

Roof Photo

Do Stormwater Management/Green Infrastructure systems exist?

Type

Have any Systems/Major Building Components been upgraded?

TInton Avenue - Northeast View

Facade A - Tinton Avenue

Roof 1 - South View

No

No Storm Water Management Type Selected

Systems: New elevator building addition; new exterior ramp at main entrance; areaway repairs; 1st floor toilet rooms