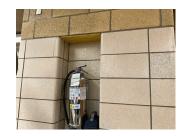

AWNINGS AND CANOPIES Inspected

Condition 2- Between Good and Fair

### **Building Condition Assessment Survey 2023-2024**

| uestion                      | Response                                                      |
|------------------------------|---------------------------------------------------------------|
| EXTERIOR                     |                                                               |
| AWNINGS AND CANOPIES         |                                                               |
| Deficiency                   | No deficiencies recorded                                      |
| CHIMNEY                      | Inspected                                                     |
| Material Type(s)             | Masonry                                                       |
| Condition                    | 2- Between Good and Fair                                      |
| Deficiency                   | BRICK:DETERIORATED JOINTS                                     |
| Deficiency Location/Instance | X181  X181  C  Q1  Q1  Q1  Q1  Q1  Q1  Q1  Q1  Q1             |
| Deficiency Quantity          | 20                                                            |
| Quantity Uom                 | S.F.                                                          |
| Potential Action             | REPOINT                                                       |
| Urgency of Action            | PRIORITY 3                                                    |
| Purpose of Action            | LEVEL 2                                                       |
|                              |                                                               |
|                              | Roof 1                                                        |
| Deficiency Photo 2           | No photo recorded                                             |
| Violations                   | No violations recorded                                        |
| COPING                       | Inspected                                                     |
| Condition                    | 2- Between Good and Fair                                      |
| Deficiency                   | No deficiencies recorded                                      |
| CORNICE                      | Does not exist                                                |
| DOORS                        | Inspected                                                     |
| DOORS AND FRAMES             | Inspected                                                     |
| Condition                    | 4- Between Fair and Poor                                      |
| Deficiency                   | METAL CLAD:DETERIORATED DOOR AND FRAME - MAJOR DETERIORATION  |
| Deficiency Location/Instance | X 161  JANON NO MARKET  B  GL  GL  GL  GL  GL  GL  GL  GL  GL |
| Deficiency Quantity          | 4                                                             |
| Quantity Uom                 | EACH                                                          |
| Potential Action             | REPLACE                                                       |
| Urgency of Action            | PRIORITY 4                                                    |
| organicy or rection          | I RIORITI T                                                   |