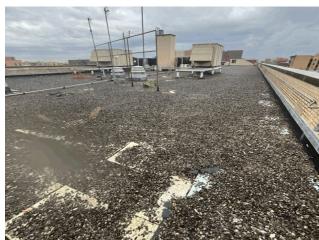

#### **Architectural Inspection**

Facade Photo

Main Entrance Photo

Roof Photo

Do Stormwater Management/Green Infrastructure systems exist?

Type

Have any Systems/Major Building Components been upgraded?

TInton Avenue - Northeast View

Facade A - Tinton Avenue

Roof 1 - South View

No

No Storm Water Management Type Selected

Systems: New elevator building addition; new exterior ramp at main entrance; areaway repairs; 1st floor toilet rooms

| itectural Inspection                                                                                    | X                                                                                    |
|---------------------------------------------------------------------------------------------------------|--------------------------------------------------------------------------------------|
| Question                                                                                                | Response                                                                             |
| EXTERIOR                                                                                                |                                                                                      |
| ROOF                                                                                                    |                                                                                      |
| ROOFING                                                                                                 |                                                                                      |
| ROOF HATCH/SMOKE HATCH                                                                                  |                                                                                      |
| Condition                                                                                               | 2- Between Good and Fair                                                             |
| Deficiency                                                                                              | No deficiencies recorded                                                             |
| LEADERS, GUTTERS, DOWNSPOUTS, SCUPPERS                                                                  | Inspected                                                                            |
| Condition                                                                                               | 2- Between Good and Fair                                                             |
| Deficiency                                                                                              | No deficiencies recorded                                                             |
| ROOF BARRIER/FENCE                                                                                      | Inspected                                                                            |
| Condition                                                                                               | 2- Between Good and Fair                                                             |
| Deficiency                                                                                              | No deficiencies recorded                                                             |
| ROOF CAGE                                                                                               | Does not exist                                                                       |
| ROOFING                                                                                                 | Inspected                                                                            |
| Replacement Quantity                                                                                    | 33,000                                                                               |
| Replacement Uom                                                                                         | S.F.                                                                                 |
| Instance on IRMA:Roof 1                                                                                 | Inspected                                                                            |
| Instance Roof Photo                                                                                     | Roof 1                                                                               |
| Instance Condition                                                                                      | 5- Poor                                                                              |
| Instance Quantity                                                                                       | 18,000                                                                               |
| Instance Quantity Uom                                                                                   | S.F.                                                                                 |
| Does the roof have major mechanical equipment sitting on Dunnage Steel less than 18" above the Roofing? | No                                                                                   |
| Does this Roof Instance have a Sustainable Roof System?                                                 | No                                                                                   |
| Do solar panels exist on these roofs?                                                                   | No                                                                                   |
| Is/Are the roof(s) suitable for Solar Panel installation?                                               | No                                                                                   |
| Installation Year                                                                                       | 1995                                                                                 |
| Source of Installation Year                                                                             | Documented                                                                           |
| Deficiency Deficiency Location/Instance                                                                 | IRMA:ROOFING:DAMAGED INSULATION  X161  NATION AND AND AND AND AND AND AND AND AND AN |
| Deficiency Quantity                                                                                     | 1,500                                                                                |
| Quantity Uom                                                                                            | 1,500<br>S.F.                                                                        |
| Potential Action                                                                                        | REPLACE                                                                              |
| Urgency of Action                                                                                       | PRIORITY 4                                                                           |
| Purpose of Action                                                                                       | LEVEL 2                                                                              |