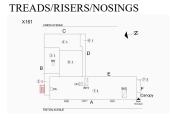

### **Building Condition Assessment Survey 2023-2024**

| uestion                      | Response                                                      |
|------------------------------|---------------------------------------------------------------|
| EXTERIOR                     |                                                               |
| AWNINGS AND CANOPIES         |                                                               |
| Deficiency                   | No deficiencies recorded                                      |
| CHIMNEY                      | Inspected                                                     |
| Material Type(s)             | Masonry                                                       |
| Condition                    | 2- Between Good and Fair                                      |
| Deficiency                   | BRICK:DETERIORATED JOINTS                                     |
| Deficiency Location/Instance | X181  X181  C  Q1  Q1  Q1  Q1  Q1  Q1  Q1  Q1  Q1             |
| Deficiency Quantity          | 20                                                            |
| Quantity Uom                 | S.F.                                                          |
| Potential Action             | REPOINT                                                       |
| Urgency of Action            | PRIORITY 3                                                    |
| Purpose of Action            | LEVEL 2                                                       |
|                              |                                                               |
|                              | Roof 1                                                        |
| Deficiency Photo 2           | No photo recorded                                             |
| Violations                   | No violations recorded                                        |
| COPING                       | Inspected                                                     |
| Condition                    | 2- Between Good and Fair                                      |
| Deficiency                   | No deficiencies recorded                                      |
| CORNICE                      | Does not exist                                                |
| DOORS                        | Inspected                                                     |
| DOORS AND FRAMES             | Inspected                                                     |
| Condition                    | 4- Between Fair and Poor                                      |
| Deficiency                   | METAL CLAD:DETERIORATED DOOR AND FRAME - MAJOR DETERIORATION  |
| Deficiency Location/Instance | X 161  JANON NO MARKET  B  GL  GL  GL  GL  GL  GL  GL  GL  GL |
| Deficiency Quantity          | 4                                                             |
| Quantity Uom                 | EACH                                                          |
| Potential Action             | REPLACE                                                       |
| Urgency of Action            | PRIORITY 4                                                    |
| organicy or rection          | I RIORITI T                                                   |