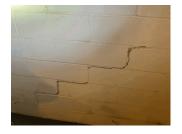

### **Priority Condition**

### **Architectural Inspection**

X144

|                     | in inspection               |                                                                                                                                     |                       |                                                                   |                       |                    | 711.1          |
|---------------------|-----------------------------|-------------------------------------------------------------------------------------------------------------------------------------|-----------------------|-------------------------------------------------------------------|-----------------------|--------------------|----------------|
| Exist<br>Last Year? | Priority<br>Category        | Condition<br>Description                                                                                                            | Component<br>Affected | Location<br>Description                                           | Person(s)<br>Notified | Person(s)<br>Title | Photo<br>Image |
| No                  | Potential Falling<br>Debris | Severely water damaged<br>Concrete floor slab with<br>exposed corroded rebar<br>with section loss may<br>collapse into crawl space, | Floor<br>Structure    | Basement<br>Crawl Space<br>Northwest<br>corner (below<br>exit 11) | Kenny<br>Rollins      | Fireman            |                |
| No                  | Potential Falling<br>Debris | Deteriorated concrete wall with exposed rebar is a hazardous condition.                                                             | Foundation<br>Wall    | Basement<br>Crawl Space<br>Northwest<br>corner (below<br>exit 11) | Kenny<br>Rollins      | Fireman            |                |
| No                  | Tripping Hazards            | Heaving floor tiles pose of potential safety hazard.                                                                                | Floor Finish          | Student Toilet<br>Room 220                                        | Kenny<br>Rollins      | Fireman            |                |
| No                  | Protruding Elements         | Damaged Auditorium Fixed seating poses a potential safety hazard.                                                                   | Fixed Seating         | Seats D/13,<br>O/110                                              | Kenny<br>Rollins      | Fireman            |                |