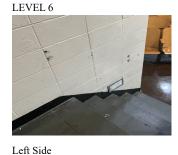

### Inspection

| Question              | Response                                    |
|-----------------------|---------------------------------------------|
| Architectural         |                                             |
| EXTERIOR              | Inspected                                   |
| AREAWAY               | Inspected                                   |
| Instance on AW1-AW3   | Inspected                                   |
| Instance Condition    | 3- Fair                                     |
| Instance Quantity     | 3                                           |
| Instance Quantity Uom | EACH                                        |
| Deficiency            | AREAWAY STAIRS: DETERIORATED MATERIAL SLIDE |