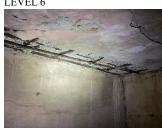

### **Priority Condition**

### **Architectural Inspection**

X144

|                     | in inspection               |                                                                                                                                     |                       |                                                                   |                       |                    | 711.1          |
|---------------------|-----------------------------|-------------------------------------------------------------------------------------------------------------------------------------|-----------------------|-------------------------------------------------------------------|-----------------------|--------------------|----------------|
| Exist<br>Last Year? | Priority<br>Category        | Condition<br>Description                                                                                                            | Component<br>Affected | Location<br>Description                                           | Person(s)<br>Notified | Person(s)<br>Title | Photo<br>Image |
| No                  | Potential Falling<br>Debris | Severely water damaged<br>Concrete floor slab with<br>exposed corroded rebar<br>with section loss may<br>collapse into crawl space, | Floor<br>Structure    | Basement<br>Crawl Space<br>Northwest<br>corner (below<br>exit 11) | Kenny<br>Rollins      | Fireman            |                |
| No                  | Potential Falling<br>Debris | Deteriorated concrete wall with exposed rebar is a hazardous condition.                                                             | Foundation<br>Wall    | Basement<br>Crawl Space<br>Northwest<br>corner (below<br>exit 11) | Kenny<br>Rollins      | Fireman            |                |
| No                  | Tripping Hazards            | Heaving floor tiles pose of potential safety hazard.                                                                                | Floor Finish          | Student Toilet<br>Room 220                                        | Kenny<br>Rollins      | Fireman            |                |
| No                  | Protruding Elements         | Damaged Auditorium Fixed seating poses a potential safety hazard.                                                                   | Fixed Seating         | Seats D/13,<br>O/110                                              | Kenny<br>Rollins      | Fireman            |                |

### Structural Engineer Required

| Structural               | Condition       | Component       | Location                                                       | Person(s)        | Person(s) | Photo |
|--------------------------|-----------------|-----------------|----------------------------------------------------------------|------------------|-----------|-------|
| Condition Type           | Description     | Affected        | Description                                                    | Notified         | Title     | Image |
| Deteriorated<br>Concrete | Floor Structure | Floor Structure | Basement Crawl<br>Space Northwest<br>corner (below exit<br>11) | Kenny<br>Rollins | Fireman   |       |