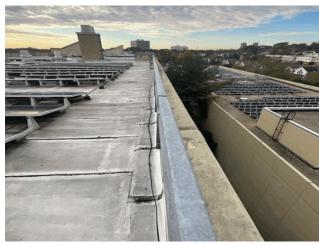

Roof 1 - South View

No

No Storm Water Management Type Selected

Systems: Water infiltration eliminated at BH & Doors repaired.

Years: 202

Systems: Exterior Wall Control Joint replacement above Exit 3/4

Years: 202