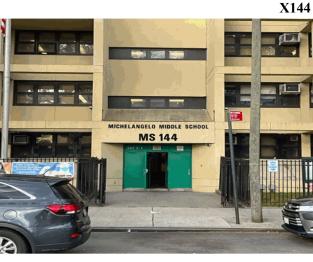

### **Architectural Inspection**

Main Entrance Photo

Roof Photo

Do Stormwater Management/Green Infrastructure systems exist?

Type

Have any Systems/Major Building Components been upgraded?

Facade A - Gunther Avenue