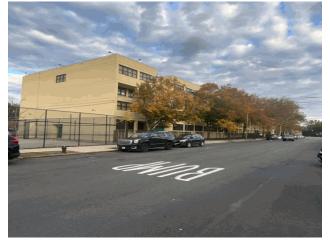

|
| Student Population           |                                                  | 1147                                                                                                   |
| Staff Population             | 2 ct                                             | 179                                                                                                    |
| Comments on the Number of    | Classrooms                                       | 73                                                                                                     |
| Weather                      |                                                  | Fair                                                                                                   |



Gunther Avenue - Northeast View

### **Building Condition Assessment Survey 2023-2024**

### **Architectural Inspection**

Main Entrance Photo

Roof Photo

Do Stormwater Management/Green Infrastructure systems exist?

Type

Have any Systems/Major Building Components been upgraded?



Facade A - Gunther Avenue



Roof 1 - South View

No

No Storm Water Management Type Selected

Systems: Water infiltration eliminated at BH & Doors repaired.

Years: 202

Systems: Exterior Wall Control Joint replacement above Exit 3/4

Years: 202

Systems: The 1st Floor Boys and Girls Toilet Rooms upgraded

for HC Accessibility.

Years: 2019

Systems: Boiler room upgrades

Years: 2018

Systems: Roofing Replacement except for Roofs 3 and 7;

Complete Roof Barrier and Roof Fence replacement; Complete Flashing