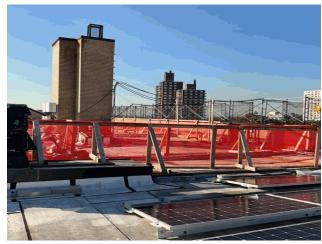

Facade A - Wallace Avenue

Roof 1 - South View

No

No Storm Water Management Type Selected

Systems: 1st Floor Boys and Girls HC Accessible Toilet Rooms.

Years: 2023

Systems: Auditorium. 1st Floor Boys, Girls, Staff and Principal's

toilet rooms

Years: 2023

Systems: Solar Panels installed at the Roof.

Years: 2022