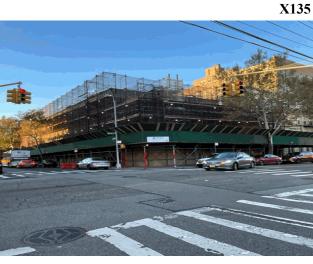

#### **Architectural Inspection**

Facade Photo

Main Entrance Photo

Do Stormwater Management/Green Infrastructure systems exist?

Type

Have any Systems/Major Building Components been upgraded?

Corner of Mace Avenue and Wallace Avenue - Southeast View

Facade A - Wallace Avenue

Roof 1 - South View

No

No Storm Water Management Type Selected

Systems: 1st Floor Boys and Girls HC Accessible Toilet Rooms.

Years: 2023

Systems: Auditorium. 1st Floor Boys, Girls, Staff and Principal's