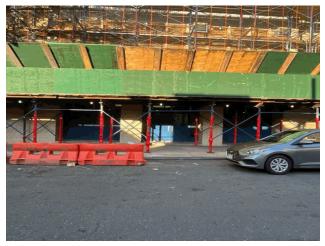

#### **Architectural Inspection**

Facade Photo

Main Entrance Photo

Do Stormwater Management/Green Infrastructure systems exist?

Type

Have any Systems/Major Building Components been upgraded?

Corner of Mace Avenue and Wallace Avenue - Southeast View

Facade A - Wallace Avenue

Roof 1 - South View

No

No Storm Water Management Type Selected

Systems: 1st Floor Boys and Girls HC Accessible Toilet Rooms.

Years: 2023

Systems: Auditorium. 1st Floor Boys, Girls, Staff and Principal's