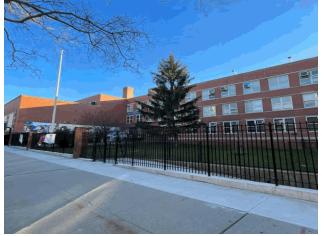

Cauldwell Avenue - Northeast View

#### Architectural Inspection

Main Entrance Photo

X120

Facade A - Cauldwell Avenue

| Roof 1 - N | ortheast View                                     |
|------------|---------------------------------------------------|
| No         |                                                   |
| No Storm   | Water Management Type Selected                    |
| Systems:   | Bulkheads, Areaway, Ash Hoist Slabs and Ash Hoist |
|            | Access Doors replaced                             |
| Years:     | 2022                                              |
| Systems:   | All Roofs, Roof Drains, Parapets, Coping.         |
| Years:     | 2021                                              |
| Systems:   | Rooms 209 and 303 each divided into two rooms.    |
|            | Library modifications.                            |
| Years:     | 2019                                              |
| Systems:   | Student and Staff Toilet Room Upgrades (partial), |
|            | Science Lab and Library upgrades                  |
| Years:     | 2010                                              |
| Systems:   | Gymnasium upgrade                                 |
| Years:     | 2009                                              |
| Systems:   | Windows and Guards Replacement (full)             |
| Years:     | 2006                                              |
| Systems:   | Exterior Masonry and Parapets repairs (partial),  |
|            | Roofing Replacement (full)                        |
| Years:     | 2003                                              |
| Systems:   | Exterior Doors Replacement                        |
| Years:     | 2000                                              |
| No New C   | onstruction                                       |
| No Tandem  | 1                                                 |
| No         |                                                   |
|            |                                                   |