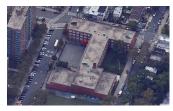

Cauldwell Avenue - Northeast View

#### Architectural Inspection

Main Entrance Photo

X120

Facade A - Cauldwell Avenue

| Roof 1 - N | ortheast View                                     |
|------------|---------------------------------------------------|
| No         |                                                   |
| No Storm   | Water Management Type Selected                    |
| Systems:   | Bulkheads, Areaway, Ash Hoist Slabs and Ash Hoist |
|            | Access Doors replaced                             |
| Years:     | 2022                                              |
| Systems:   | All Roofs, Roof Drains, Parapets, Coping.         |
| Years:     | 2021                                              |
| Systems:   | Rooms 209 and 303 each divided into two rooms.    |
|            | Library modifications.                            |
| Years:     | 2019                                              |
| Systems:   | Student and Staff Toilet Room Upgrades (partial), |
|            | Science Lab and Library upgrades                  |
| Years:     | 2010                                              |
| Systems:   | Gymnasium upgrade                                 |
| Years:     | 2009                                              |
| Systems:   | Windows and Guards Replacement (full)             |
| Years:     | 2006                                              |
| Systems:   | Exterior Masonry and Parapets repairs (partial),  |
|            | Roofing Replacement (full)                        |
| Years:     | 2003                                              |
| Systems:   | Exterior Doors Replacement                        |
| Years:     | 2000                                              |
| No New C   | onstruction                                       |
| No Tandem  | 1                                                 |
| No         |                                                   |
|            |                                                   |