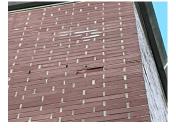

#### Architectural Inspection

Main Entrance Photo

X120

Facade A - Cauldwell Avenue

| Roof 1 - N | ortheast View                                     |
|------------|---------------------------------------------------|
| No         |                                                   |
| No Storm   | Water Management Type Selected                    |
| Systems:   | Bulkheads, Areaway, Ash Hoist Slabs and Ash Hoist |
|            | Access Doors replaced                             |
| Years:     | 2022                                              |
| Systems:   | All Roofs, Roof Drains, Parapets, Coping.         |
| Years:     | 2021                                              |
| Systems:   | Rooms 209 and 303 each divided into two rooms.    |
|            | Library modifications.                            |
| Years:     | 2019                                              |
| Systems:   | Student and Staff Toilet Room Upgrades (partial), |
|            | Science Lab and Library upgrades                  |
| Years:     | 2010                                              |
| Systems:   | Gymnasium upgrade                                 |
| Years:     | 2009                                              |
| Systems:   | Windows and Guards Replacement (full)             |
| Years:     | 2006                                              |
| Systems:   | Exterior Masonry and Parapets repairs (partial),  |
|            | Roofing Replacement (full)                        |
| Years:     | 2003                                              |
| Systems:   | Exterior Doors Replacement                        |
| Years:     | 2000                                              |
| No New C   | onstruction                                       |
| No Tandem  | 1                                                 |
| No         |                                                   |
|            |                                                   |

#### Architectural Inspection

**Building Template** 

BH2

L

в

Cauldwell Avenue

| pection               |                                       |  |  |
|-----------------------|---------------------------------------|--|--|
| Question              | Response                              |  |  |
| Architectural         |                                       |  |  |
| EXTERIOR              | Inspected                             |  |  |
| AREAWAY               | Inspected                             |  |  |
| Instance on AW1       | Inspected                             |  |  |
| Instance Condition    | 2- Between Good and Fair              |  |  |
| Instance Quantity     | 1                                     |  |  |
| Instance Quantity Uom | EACH                                  |  |  |
| Deficiency            | No deficiencies recorded              |  |  |
| AWNINGS AND CANOPIES  | Inspected                             |  |  |
| Condition             | 2- Between Good and Fair              |  |  |
| Deficiency            | No deficiencies recorded              |  |  |
| CHIMNEY               | Inspected                             |  |  |
| Material Type(s)      | Masonry                               |  |  |
| Condition             | 2- Between Good and Fair              |  |  |
| Deficiency            | No deficiencies recorded              |  |  |
| COPING                | Inspected                             |  |  |
| Condition             | 2- Between Good and Fair              |  |  |
| Deficiency            | No deficiencies recorded              |  |  |
| CORNICE               | Does not exist                        |  |  |
| DOORS                 | Inspected                             |  |  |
| DOORS AND FRAMES      | Inspected                             |  |  |
| Condition             | 3- Fair                               |  |  |
| Deficiency            | METAL CLAD: DETERIORATED DOOR - MAJOR |  |  |