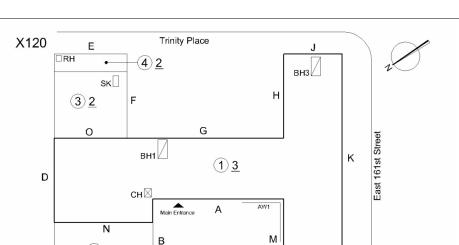

#### Architectural Inspection

Main Entrance Photo

X120

Facade A - Cauldwell Avenue

| Roof 1 - N | ortheast View                                     |
|------------|---------------------------------------------------|
| No         |                                                   |
| No Storm   | Water Management Type Selected                    |
| Systems:   | Bulkheads, Areaway, Ash Hoist Slabs and Ash Hoist |
|            | Access Doors replaced                             |
| Years:     | 2022                                              |
| Systems:   | All Roofs, Roof Drains, Parapets, Coping.         |
| Years:     | 2021                                              |
| Systems:   | Rooms 209 and 303 each divided into two rooms.    |
|            | Library modifications.                            |
| Years:     | 2019                                              |
| Systems:   | Student and Staff Toilet Room Upgrades (partial), |
|            | Science Lab and Library upgrades                  |
| Years:     | 2010                                              |
| Systems:   | Gymnasium upgrade                                 |
| Years:     | 2009                                              |
| Systems:   | Windows and Guards Replacement (full)             |
| Years:     | 2006                                              |
| Systems:   | Exterior Masonry and Parapets repairs (partial),  |
|            | Roofing Replacement (full)                        |
| Years:     | 2003                                              |
| Systems:   | Exterior Doors Replacement                        |
| Years:     | 2000                                              |
| No New C   | onstruction                                       |
| No Tandem  | 1                                                 |
| No         |                                                   |
|            |                                                   |