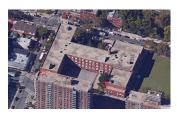

#### Architectural Inspection

| stion                                  | Response                             |
|----------------------------------------|--------------------------------------|
| XTERIOR                                |                                      |
| DOORS                                  |                                      |
| DOORS AND FRAMES<br>Deficiency Photo 1 |                                      |
|                                        | Exit 11                              |
| Deficiency Photo 2                     | No photo recorded                    |
| Violations                             | No violations recorded               |
| Deficiency                             | METAL CLAD:DETERIORATED DOOR - MINOR |
| Deficiency Location/Instance           | X120                                 |
| Deficiency Quantity                    | 1                                    |
| Quantity Uom                           | EACH                                 |
| Potential Action<br>Urgency of Action  | MAINTENANCE<br>PRIORITY 3            |
| Purpose of Action                      | LEVEL 2                              |
| Deficiency Photo 1                     |                                      |
|                                        | Exit 7                               |
| Deficiency Photo 2                     | No photo recorded                    |
| Violations DOOR HARDWARE               | No violations recorded Inspected     |
| Condition                              | 2- Between Good and Fair             |
| Deficiency                             | No deficiencies recorded             |
| LINTELS                                | Inspected                            |
| Condition                              | 2- Between Good and Fair             |
| Deficiency                             | No deficiencies recorded             |
| TRANSOM/SIDE LIGHT                     | Inspected                            |
| Condition                              | 2- Between Good and Fair             |
| Deficiency                             | No deficiencies recorded             |
| EXTERIOR WALLS                         | Inspected                            |
| Material Type(s)                       | Masonry                              |
| Replacement Quantity                   | 35,000                               |
| Replacement Uom                        | S.F.                                 |
| Instance on All Facades                | Inspected                            |
|                                        | 3- Fair                              |
| Instance Condition                     | 3- Fair                              |