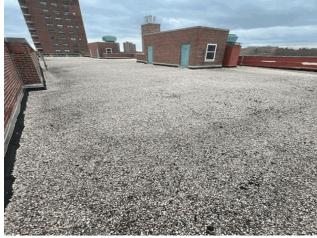

#### **Architectural Inspection**

Main Entrance Photo

Roof Photo

Do Stormwater Management/Green Infrastructure systems exist?

Type

Have any Systems/Major Building Components been upgraded?

X119

Facade A - Pugsley Avenue

Roof 1 - Southwest View

No

No Storm Water Management Type Selected

Systems: Structural repairs to steel beams in basement.

Miscellaneous Roof and parapet work.

Years: 2023

Systems: Exterior Stone Stairs repointed and repaired at Exits 1,