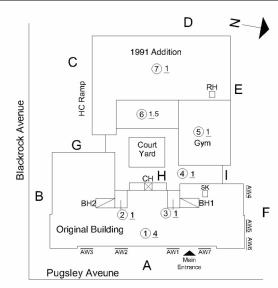

No

Have there been any New Building Additions? 1991 (+ 22000 SF)
Tandem No Tandem

Priority Condition

Exist Priority Condition Component Location Person(s) Person(s) Photo Description Notified Last Year? Category Affected Description Title Image