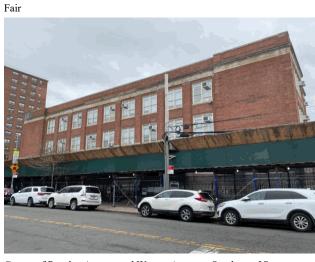

Weather Facade Photo

Was the Fireman Present?

**Building Square Footage** 

Corner of Pugsley Avenue and Watson Avenue - Southwest View