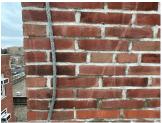

119

### **Building Template**





#### Inspection

| Question              | Response       |  |
|-----------------------|----------------|--|
| Architectural         |                |  |
| EXTERIOR              | Inspected      |  |
| AREAWAY               | Inspected      |  |
| Instance on AW1-AW7   | Inaccessible   |  |
| Instance Quantity     | 7              |  |
| Instance Quantity Uom | EACH           |  |
| AWNINGS AND CANOPIES  | Does not exist |  |
| CHIMNEY               | Inspected      |  |
| Material Type(s)      | Masonry        |  |
| Condition             | 3- Fair        |  |

Deficiency

COPING

Deficiency Location/Instance



Deficiency Quantity 450
Quantity Uom S.F.
Potential Action REPOINT
Urgency of Action PRIORITY 3
Purpose of Action LEVEL 2
Deficiency Photo 1



Chimney CH

Deficiency Photo 2

No photo recorded

Violations

No violations recorded

Inspected

#### **Building Condition Assessment Survey 2023-2024**

**Architectural Inspection** X119 Question Response **EXTERIOR** COPING 3- Fair Condition Deficiency CAST STONE: DETERIORATED BED JOINT Deficiency Location/Instance **Deficiency Quantity** 300 Quantity Uom L.F. Potential Action REPOINT PRIORITY 3 Urgency of Action LEVEL 2 Purpose of Action Deficiency Photo 1 Facade C Deficiency Photo 2 No photo recorded Violations No violations recorded Deficiency CAST STONE: DETERIORATED TRANSVERSE JOINTS Deficiency Location/Instance Deficiency Quantity 350 Quantity Uom L.F. Potential Action MAINTENANCE Urgency of Action PRIORITY 3 Purpose of Action LEVEL 2 Deficiency Photo 1 Facade H Deficiency Photo