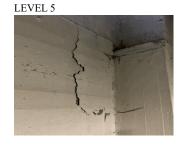

No condition recorded

Structural Engineer Required

| Structural     | Condition   | Component | Location                     | Person(s)   | Person(s) | Photo |
|----------------|-------------|-----------|------------------------------|-------------|-----------|-------|
| Condition Type | Description | Affected  | Description                  | Notified    | Title     | Image |
| Other          | Parapet     | Parapet   | North Facade<br>above Exit 5 | John Harley | Custodian |       |
|                |             |           | above Exit 3                 |             |           |       |