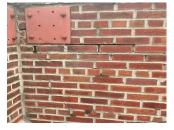

on PRIORITY 3 Purpose of Action LEVEL 4 Deficiency Photo 1 Facade I - (75sf missing mortar) Deficiency Photo 2 No photo recorded Violations 35663132R BRICK:MINOR CRACKS, SPALLING Deficiency Deficiency Location/Instance **Deficiency Quantity** 45 Quantity Uom S.F. Potential Action REPAIR Urgency of Action PRIORITY 3 Purpose of Action LEVEL 2 Deficiency Photo 1 Facade H No photo recorded Deficiency Photo 2 Violations No violations recorded BRICK:MAJOR DETERIORATION/CRACKS Deficiency Deficiency Location/Instance Deficiency Quantity 60 Quantity Uom S.F. Potential Action REMOVE AND REBUILD PRIORITY 4 Urgency of Action

LEVEL 4

Purpose of Action

#### **Building Condition Assessment Survey 2023-2024**

Architectural Inspection X119
Question Response
EXTERIOR

Deficiency Photo 1

**PARAPETS** 



acade F

No photo recorded

35663132R

Deficiency BRICK:EFFLORESCENCE

Deficiency Location/Instance

Deficiency Photo 2

Violations



Deficiency Quantity 250
Quantity Uom S.F.

Potential Action MAINTENANCE
Urgency of Action PRIORITY 1
Purpose of Action LEVEL 1
Deficiency Photo 1



Facade H

Deficiency Photo 2

No photo recorded

Violations

No violations recorded

Deficiency CONCRETE:OUT OF PLUMB

Deficiency Location/Instance

X119

Deficiency Location/Instance

X119

Deficiency Location/Instance

Deficiency Quantity 40
Quantity Uom C.F.

Potential Action REMOVE AND REBUILD

Urgency of Action PRIORITY 5
Purpose of Action LEVEL 6

#### **Building Condition Assessment Survey 2023-2024**

Architectural Inspection X119

#### Question

#### **EXTERIOR**

PARAPETS

Deficiency Photo 1



Faca