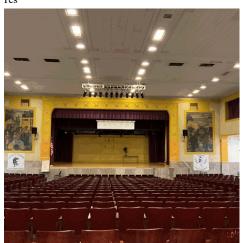

#### Architectural Inspection

| stion                                           | Response                                          |
|-------------------------------------------------|---------------------------------------------------|
| TERIOR                                          |                                                   |
| STRUCTURAL                                      |                                                   |
| FLOOR STRUCTURE                                 |                                                   |
| Urgency of Action                               | PRIORITY 3                                        |
| Purpose of Action                               | LEVEL 2                                           |
| Deficiency Photo 1                              |                                                   |
|                                                 |                                                   |
|                                                 |                                                   |
|                                                 |                                                   |
|                                                 |                                                   |
|                                                 |                                                   |
|                                                 |                                                   |
|                                                 | Boiler Room                                       |
| Deficiency Photo 2                              | No photo recorded                                 |
| Violations                                      | No violations recorded                            |
| FOUNDATION WALLS                                | Inspected                                         |
| Material Type(s)<br>Condition                   | Concrete, Masonry<br>3- Fair                      |
| Deficiency                                      | 3- Fair<br>CONCRETE:CRACKED/SPALLED/REINFORCEMENT |
| Deficiency                                      | EXPOSED                                           |
| Deficiency Location/Instance                    | Basement                                          |
| Deficiency Quantity                             | 25                                                |
| Quantity Uom                                    | S.F.                                              |
| Potential Action                                | REPAIR                                            |
| Urgency of Action                               | PRIORITY 3                                        |
| Purpose of Action                               | LEVEL 5                                           |
| Deficiency Photo 1                              |                                                   |
|                                                 |                                                   |
|                                                 |                                                   |
|                                                 |                                                   |
|                                                 |                                                   |
|                                                 |                                                   |
|                                                 |                                                   |
|                                                 | Large Fan Equipment area                          |
| Deficiency Photo 2                              | No photo recorded                                 |
| Violations                                      | No violations recorded                            |
| ROOF STRUCTURE                                  | Inspected                                         |
| Condition                                       | 2- Between Good and Fair                          |
| Deficiency                                      | No deficiencies recorded                          |
| VAULTS-BUNKERS                                  | Inspected                                         |
| Foundation Walls                                | Under construction                                |
| Slab Structure                                  | Under construction                                |
| Vault/Ash Hoist Doors and Framing               | Does not exist Inspected                          |
| AUDITORIUM<br>Instance on 1st Floor (853 seats) | Inspected                                         |
| Ceiling                                         |                                                   |
| Instance on 1st Floor (853 seats)               | Inspected                                         |
| Instance Condition                              | 2- Between Good and Fair                          |
| Deficiency                                      | ACOUSTIC TILES:DAMAGED/MISSING                    |
| Deficiency Location/Instance                    | Near seat G/2                                     |
| Deficiency Quantity                             | 10                                                |
| Quantity Uom                                    | S.F.                                              |
| Potential Action                                | REPLACE                                           |