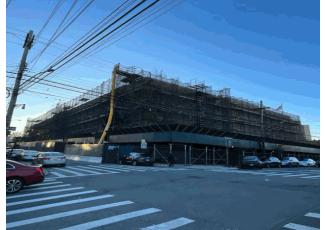

|                                               |
| Weather           |                                                               | Fair                                                                                                                                                                                             |                                               |
| Facade Photo      |                                                               |                                                                                                                                                                                                  |                                               |



Corner of Barnes Avenue and East 217th Street - Northeast View

#### Architectural Inspection

Main Entrance Photo

Facade A - Barnes Avenue



| Roof 9 - V | iew East                                                                                  |
|------------|-------------------------------------------------------------------------------------------|
| No         |                                                                                           |
| No Storm   | Water Management Type Selected                                                            |
| Systems:   | Limited Exit doors replaced                                                               |
| Years:     | 2023                                                                                      |
| Systems: