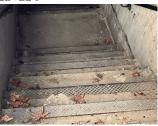

#### AREAWAY STAIRS:DETERIORATED TREADS/RISERS/NOSINGS

S.F. REPAIR PRIORITY 5 LEVEL 6

|                               | Areaway AW2            |  |
|-------------------------------|------------------------|--|
| Deficiency Photo 2            | No photo recorded      |  |
| Violations                    | No violations recorded |  |
| Instance on AW1 and AW3 - AW5 | Inaccessible           |  |
| Instance Quantity             | 4                      |  |