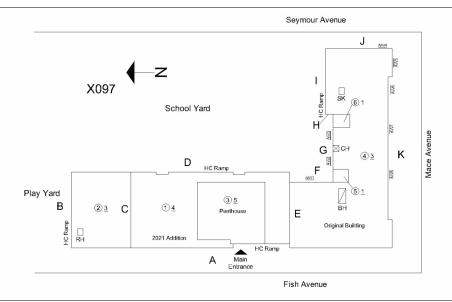

# **Building Condition Assessment Survey 2023-2024**

Architectural Inspection X097

| Asset:        | P.S. 97 - BRONX, 2500 FISH AVENUE, BRONX, NY, 10469 |                    |                    |  |
|---------------|-----------------------------------------------------|--------------------|--------------------|--|
| Inspection Id | Inspection Type                                     | Time In            | Last Edited        |  |
| 1391          | ARCHITECTURAL - SENIOR                              | 2023-12-01 07:48AM | 2023-12-30 09:26AM |  |
| 1410          | ARCHITECTURAL - ASSOCIATE                           | 2023-12-01 08:43AM | 2024-01-09 04:36PM |  |