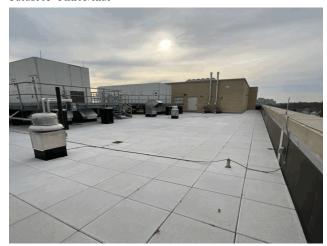

#### **Architectural Inspection**

Main Entrance Photo

PS 97

X097

Facade A - Fish Avenue

Roof 1 - South View

No

No Storm Water Management Type Selected

Foundation waterproofing (injections).

Years: 2014 2021 (+ 64000 SF)

No Tandem No

Roof Photo

Do Stormwater Management/Green Infrastructure systems exist?

Type

Have any Systems/Major Building Components been upgraded?