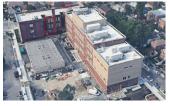

2024**

# Architectural Inspection X097

### **Question** Response

#### **EXTERIOR**

#### STAIRS/RAMPS: EXTERIOR

#### STAIRS/RAMPS

Deficiency Location/Instance



Deficiency Quantity 10
Quantity Uom S.F.

Potential Action REPLACE SUBSTRATE AND RESET

Urgency of Action PRIORITY 4
Purpose of Action LEVEL 2
Deficiency Photo 1



Exit 10

Deficiency Photo 2 No photo recorded Violations No violations recorded

| No violations recorded   |
|--------------------------|
| Inspected                |
| 12,200                   |
| S.F.                     |
| Inspected                |
| 2- Between Good and Fair |
| No deficiencies recorded |
| Inspected                |
| 3- Fair                  |
|                          |

Deficiency

STEEL:MAJOR RUSTING



Elevation

Roof Plan Reference



Deficiency Quantity 40
Quantity Uom L.F.
Potential Action REPLACE
Urgency of Action PRIORITY 4
Purpose of Action LEVEL 2

#### **Building Condition Assessment Survey 2023-2024**

### Architectural Inspection X097 Question Response **EXTERIOR** WINDOWS LINTELS Deficiency Photo 1 Facade G Deficiency Photo 2 No photo recorded Violations No violations recorded WINDOWS Inspected Material Type(s) Aluminum Instance on Aluminum - Double Hung:Original Building Inspected 3- Fair Instance Condition Instance Quantity 6,900 Instance Quantity Uom S.F. Installation Year 1997 Source of Installation Year Documented Are these windows insulated? Yes Deficiency ALUMINUM - DOUBLE HUNG:INOPERABLE BALANCE Roof Plan Reference Elevation Elevation Reference All Facades Deficiency Quantity 12 Quantity Uom **EACH**