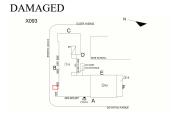

#### **Building Template**

X093

#### Inspection

| Question              | Response                          |  |  |
|-----------------------|-----------------------------------|--|--|
| Architectural         |                                   |  |  |
| EXTERIOR              | Inspected                         |  |  |
| AREAWAY               | Inspected                         |  |  |
| Instance on AW1-AW10  | Inspected                         |  |  |
| Instance Condition    | 3- Fair                           |  |  |
| Instance Quantity     | 10                                |  |  |
| Instance Quantity Uom | EACH                              |  |  |
| Deficiency            | AREAWAY WALLS:CRACKS AND SPALLING |  |  |
| D. C                  | X093 N                            |  |  |