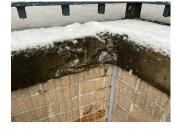

|

CAST IN PLACE CONCRETE: CRACKS/SPALLING - MINOR

Deficiency

#### **Building Condition Assessment Survey 2023-2024**

#### Architectural Inspection X093

#### EXTERIOR

Question

#### STAIRS/RAMPS: EXTERIOR

#### BUILDING CHEEK/FLANK WALLS

Deficiency Location/Instance



Response

Deficiency Quantity 10
Quantity Uom S.F.
Potential Action REPAIR
Urgency of Action PRIORITY 3
Purpose of Action LEVEL 2



Deficiency Photo 2

Deficiency Photo 1



No violations recorded

| RAILINGS | Inspected |
|----------|-----------|

Condition 4- Between Fair and Poor

Deficiency

Violations

Deficiency Location/Instance

Deficiency Photo 1



Deficiency Quantity 10
Quantity Uom L.F.
Potential Action REPLACE
Urgency of Action PRIORITY 4
Purpose of Action LEVEL 2

| uestion                                                           | Response