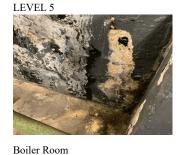

#### Architectural Inspection X093 Question Response INTERIOR STRUCTURAL COLUMNS/BEAMS/BEARING WALLS Deficiency Photo 1 Oil Tank Room Deficiency Photo 2 No photo recorded Violations No violations recorded FLOOR STRUCTURE Inspected Condition 3- Fair CONCRETE:CRACKS/SPALLED/REINFORCEMENT Deficiency **EXPOSED** Deficiency Location/Instance Basement Deficiency Quantity 25 Quantity Uom S.F. Potential Action REPAIR Urgency of Action PRIORITY 5 Purpose of Action LEVEL 6 Deficiency Photo 1 Outside Gas Meter Room Deficiency Photo 2 No photo recorded Violations No violations recorded FOUNDATION WALLS Inspected Material Type(s) Concrete Condition 3- Fair Deficiency BRICK: WATER INFILTRATION IN NON-INSTRUCTIONAL **SPACE** Deficiency Location/Instance Basement Deficiency Quantity 10 Quantity Uom S.F.



INSTALL WATERPROOFING

PRIORITY 5

No photo recorded

Potential Action

Urgency of Action

Purpose of Action Deficiency Photo 1

#### **Building Condition Assessment Survey 2023-2024**

| Response                                               |
|--------------------------------------------------------|
| <u> </u>                                               |
|                                                        |
|                                                        |
| No violations recorded                                 |
| BRICK:DETERIORATED JOINTS                              |
| Basement                                               |
| 60                                                     |
| S.F.                                                   |
| REPOINT