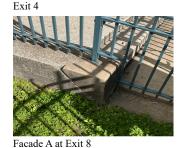

|

CAST IN PLACE CONCRETE: CRACKS/SPALLING - MINOR

Deficiency

#### **Building Condition Assessment Survey 2023-2024**

#### Architectural Inspection X093

#### EXTERIOR

Question

#### STAIRS/RAMPS: EXTERIOR

#### BUILDING CHEEK/FLANK WALLS

Deficiency Location/Instance



Response

Deficiency Quantity 10
Quantity Uom S.F.
Potential Action REPAIR
Urgency of Action PRIORITY 3
Purpose of Action LEVEL 2



Deficiency Photo 2

Deficiency Photo 1



No violations recorded

| RAILINGS | Inspected |
|----------|-----------|

Condition 4- Between Fair and Poor

Deficiency

Violations

Deficiency Location/Instance

Deficiency Photo 1



Deficiency Quantity 10
Quantity Uom L.F.
Potential Action REPLACE
Urgency of Action PRIORITY 4
Purpose of Action LEVEL 2

| uestion                                                           | Response