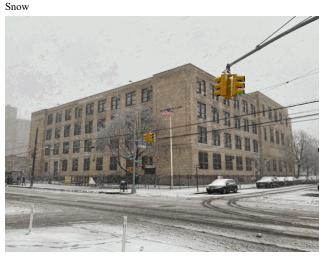

Was the Fireman Present?

Comments on the Number of Classrooms

Weather Facade Photo

Fireman

Asset:

The corner of Story Avenue and Boynton Avenue - Northwest view