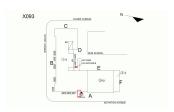

#### **Building Template**

X093

#### Inspection

| Question              | Response                          |  |  |
|-----------------------|-----------------------------------|--|--|
| Architectural         |                                   |  |  |
| EXTERIOR              | Inspected                         |  |  |
| AREAWAY               | Inspected                         |  |  |
| Instance on AW1-AW10  | Inspected                         |  |  |
| Instance Condition    | 3- Fair                           |  |  |
| Instance Quantity     | 10                                |  |  |
| Instance Quantity Uom | EACH                              |  |  |
| Deficiency            | AREAWAY WALLS:CRACKS AND SPALLING |  |  |
| D. C                  | X093 N                            |  |  |