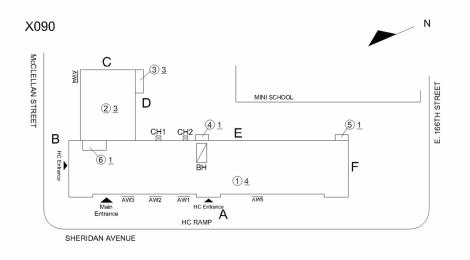

#### **Building Condition Assessment Survey 2023-2024**

**Architectural Inspection** X090

P.S. 90 - BRONX, 1116 SHERIDAN AVENUE, BRONX, NY, 10456

Meeting with Principal? Principal Feedback

| Inspection Id    | Inspection Type                     | Time In                                   | Last Edited         |
|------------------|-------------------------------------|-------------------------------------------|---------------------|
| 3176             | ARCHITECTURAL - SENIOR              | 2024-02-13 07:49AM                        | 2024-06-05 09:34AM  |
| 3340             | ARCHITECTURAL - ASSOCIATE           | 2024-02-21 10:49AM                        | 2024-04-16 10:11AM  |
| Asset Data       |                                     |                                           |                     |
| Question         |                                     | Answer                                    |                     |
| Was the Buildin  | ng Fully Accessible for Inspection? | No                                        |                     |
| Inspection Inac  | cessible Comment                    | Library, Computer Lab, Kitchen, Camera Ro | oom, Public Address |
|                  |                                     | System (no key)                           |                     |
| Principal(s) Inf | formation                           |                                           |                     |
|                  | Principal Name                      | Lisette Febus                             |                     |
|                  | Principal Organization              | Sheridan Academy For Young Leaders        |                     |
|                  | Meeting with Principal?             | No                                        |                     |
|                  | Principal Feedback                  | No Feedback from Principal                |                     |
|                  | Principal Name                      | Rowena Penn                               |                     |
|                  | Principal Organization              | The Family School - Bronx                 |                     |