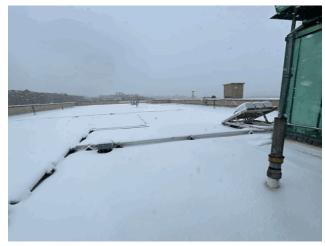

#### **Architectural Inspection**

Main Entrance Photo

Roof Photo

Do Stormwater Management/Green Infrastructure systems exist?

Type

Have any Systems/Major Building Components been upgraded?

X090

Facade A - Sheridan Avenue

Roof 1 - Northeast View

No

No Storm Water Management Type Selected

Systems: Exit 7 Exterior Door and Frame replacement.

Years: 2022

Systems: Limited Exterior Masonry stair replacement at Exit 3

Years: 2019

Systems: Complete repointing of Exterior Walls, Chimneys and