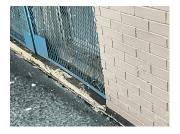

Exterior Masonry repairs.

Years: 1999

Have there been any New Building Additions?

No New Construction

Tandem No Tandem Leased Space? No

**Priority Condition** 

| Exist<br>Last Year? | Priority<br>Category        | Condition<br>Description                                                                            | Component<br>Affected              | Location<br>Description                                     | Person(s)<br>Notified | Person(s)<br>Title | Photo<br>Image |
|---------------------|-----------------------------|-----------------------------------------------------------------------------------------------------|------------------------------------|-------------------------------------------------------------|-----------------------|--------------------|----------------|
| Yes                 | Potential Falling<br>Debris | Cracked concrete fireproofing above vault opening is a potential falling debris hazard.             | Columns/Bea<br>ms/Bearing<br>Walls | Beam in<br>basement at<br>opening to<br>Ash Hoist<br>Vault. | Jonny<br>Grullon      | Fireman            |                |
| Yes                 | Broken Glass                | Broken Glass with loose pieces in transom above an active door used by students is a safety hazard. | Transom/Side<br>Light              | Exit 1 shown,<br>also Exits 2, 4<br>and 9                   | Jonny<br>Grullon      | Fireman            |                |
| No                  | Tripping Hazards            | Severely damaged wood floor posing a potential tripping hazard                                      | Floor Finish                       | Gymnasium -<br>3rd Floor                                    | Jonny<br>Grullon      | Fireman            |                |