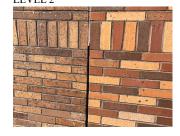

### **Building Condition Assessment Survey 2023-2024**

**Architectural Inspection** X089 Question Response **EXTERIOR** CHIMNEY Deficiency Location/Instance Deficiency Quantity 25 Quantity Uom S.F. Potential Action REPOINT Urgency of Action PRIORITY 3 Purpose of Action LEVEL 2 Deficiency Photo 1 Chimney CH Deficiency Photo 2 No photo recorded Violations No violations recorded Deficiency BRICK:MINOR CRACKS, SPALLING Deficiency Location/Instance **Deficiency Quantity** 35 Quantity Uom S.F. RESTITCH Potential Action PRIORITY 3 Urgency of Action LEVEL 2 Purpose of Action Deficiency Photo 1 Chimney CH Deficiency Photo 2 No photo recorded Violations No violations recorded **COPING** Inspected 3- Fair Condition