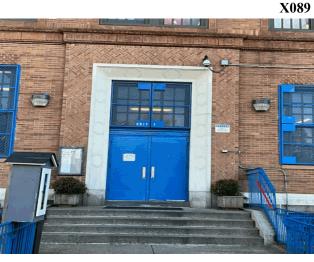

### **Architectural Inspection**

Main Entrance Photo

Roof Photo

Do Stormwater Management/Green Infrastructure systems exist?

Type

Have any Systems/Major Building Components been upgraded?

Facade A - Mace Avenue