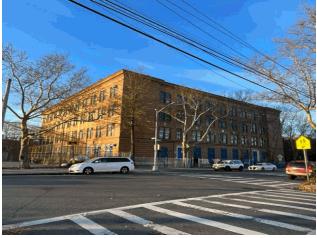

| 1927                                                     |
| Student Population             |                                                | 993                                                      |
| Staff Population               |                                                | 143                                                      |
| Comments on the Number of C    | Classrooms                                     | 69                                                       |
| Weather                        |                                                | Fair                                                     |
| Facade Photo                   |                                                |                                                          |



Corner of Mace Avenue and Willamsbridge Road - Northeast View

### **Building Condition Assessment Survey 2023-2024**

### **Architectural Inspection**

Main Entrance Photo

Roof Photo

Do Stormwater Management/Green Infrastructure systems exist?

Type

Have any Systems/Major Building Components been upgraded?



Facade A - Mace Avenue



Roof 1 - Northwest View

No

No Storm Water Management Type Selected

Systems: Auditorium Doors

Years: 2023

Systems: Exit 2 Exterior HC Ramp railings replacement.

Years: 2022

Systems: 2nd, 3rd, 4th floor - Floor tile replacement

Years: 2022

Systems: Wood Windows in Boiler Room replaced.

Years: 2020

Systems: New Ash Hoist Vault Doors, Repairs to (AW) Areaway

walls.

Years: 2019

Systems: Auditorium seating

Years: 2018

Systems: Exterior Railing