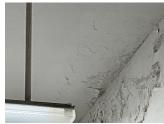

Room AW3), partial Exterior Door replacement,

Exterior HC Ramp reconstruction

Years: 1998

1939

Have there been any New Building Additions?

Tandem No Tandem Leased Space? No

**Priority Condition** 

| Exist<br>Last Year? | Priority<br>Category        | Condition<br>Description                                                                      | Component<br>Affected              | Location<br>Description                                                                             | Person(s)<br>Notified | Person(s)<br>Title | Photo<br>Image |
|---------------------|-----------------------------|-----------------------------------------------------------------------------------------------|------------------------------------|-----------------------------------------------------------------------------------------------------|-----------------------|--------------------|----------------|
| No                  | Tripping Hazards            | Severely rotted wood<br>floor is partially collapsed<br>and is a Potential Tripping<br>Hazard | Floor Finish                       | Room 407,<br>413, both<br>rooms near the<br>windows                                                 | John<br>Plunkett      | Fireman            |                |
| Yes                 | Potential Falling<br>Debris | The deteriorated concrete fireproofing is a potential falling debris hazard.                  | Columns/Bea<br>ms/Bearing<br>Walls | Boiler Room<br>(east side of<br>chimney)<br>shown, also<br>Stair E/F at<br>4th Floor<br>(roof beam) | John<br>Plunkett      | Fireman            |                |