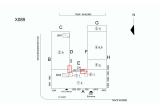

# **Building Condition Assessment Survey 2023-2024**

Architectural Inspection X089

| Asset:        | P.S. 89 - BRONX, 980 MACE AVENUE, BRONX, NY, 10469 |                    |                    |
|---------------|----------------------------------------------------|--------------------|--------------------|
| Inspection Id | Inspection Type                                    | Time In            | Last Edited        |
| 1323          | ARCHITECTURAL - SENIOR                             | 2023-11-29 08:05AM | 2024-05-16 08:36AM |
| 1330          | ARCHITECTURAL - ASSOCIATE                          | 2023-11-29 08:50AM | 2024-03-13 09:10AM |

### Ass

| sset Data                      |                                                |                                                          |
|--------------------------------|------------------------------------------------|----------------------------------------------------------|
| Question                       |                                                | Answer                                                   |
| Was the Building Fully Access  | ible for Inspection?                           | No                                                       |
| Inspection Inaccessible Commo  | ent                                            | Areaways AW5 and AW6 (construction activity)             |
| Principal(s) Information       |                                                |                                                          |
|                                | Principal Name                                 | Ralph Martinez                                           |
|                                | Principal Organization                         | P.S. 89 - Bronx                                          |
|                                | Meeting with Principal?                        | No                                                       |
|                                | Principal Feedback                             | The Principal had no comments about the condition of the |
|                                |                                                | building at this time.                                   |
| Custodian                      |                                                | Norman Moncrieffe                                        |
| Was the Custodian Present?     |                                                | Yes                                                      |
| Fireman                        |                                                | John Plunkett                                            |
| Was the Fireman Present?       |                                                | Yes                                                      |
| <b>Building Square Footage</b> |                                                | 98,000                                                   |
| Comments on the Area (for Ath  | nletic Field, Playing Surfaces, Leased Spaces) | Now                                                      |
| Comments on the Stories (Floo  | ors) plus Basements                            | 4+B                                                      |
| Comments on the Year Built     |                                                | 1927                                                     |
| Student Population             |                                                | 993                                                      |
| Staff Population               |                                                | 143                                                      |
| Comments on the Number of C    | Classrooms                                     | 69                                                       |
| Weather                        |                                                | Fair                                                     |
| Facade Photo                   |                                                |                                                          |