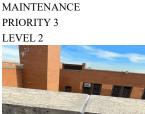

### **Building Condition Assessment Survey 2023-2024**

**Architectural Inspection** X089 Question Response **EXTERIOR** CHIMNEY Deficiency Location/Instance Deficiency Quantity 25 Quantity Uom S.F. Potential Action REPOINT Urgency of Action PRIORITY 3 Purpose of Action LEVEL 2 Deficiency Photo 1 Chimney CH Deficiency Photo 2 No photo recorded Violations No violations recorded Deficiency BRICK:MINOR CRACKS, SPALLING Deficiency Location/Instance **Deficiency Quantity** 35 Quantity Uom S.F. RESTITCH Potential Action PRIORITY 3 Urgency of Action LEVEL 2 Purpose of Action Deficiency Photo 1 Chimney CH Deficiency Photo 2 No photo recorded Violations No violations recorded **COPING** Inspected 3- Fair Condition