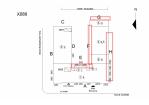

### Ass

| sset Data                      |                                                |                                                          |
|--------------------------------|------------------------------------------------|----------------------------------------------------------|
| Question                       |                                                | Answer                                                   |
| Was the Building Fully Access  | ible for Inspection?                           | No                                                       |
| Inspection Inaccessible Commo  | ent                                            | Areaways AW5 and AW6 (construction activity)             |
| Principal(s) Information       |                                                |                                                          |
|                                | Principal Name                                 | Ralph Martinez                                           |
|                                | Principal Organization                         | P.S. 89 - Bronx                                          |
|                                | Meeting with Principal?                        | No                                                       |
|                                | Principal Feedback                             | The Principal had no comments about the condition of the |
|                                |                                                | building at this time.                                   |
| Custodian                      |                                                | Norman Moncrieffe                                        |
| Was the Custodian Present?     |                                                | Yes                                                      |
| Fireman                        |                                                | John Plunkett                                            |
| Was the Fireman Present?       |                                                | Yes                                                      |
| <b>Building Square Footage</b> |                                                | 98,000                                                   |
| Comments on the Area (for Ath  | nletic Field, Playing Surfaces, Leased Spaces) | Now                                                      |
| Comments on the Stories (Floo  | ors) plus Basements                            | 4+B                                                      |
| Comments on the Year Built     |                                                | 1927                                                     |
| Student Population             |                                                | 993                                                      |
| Staff Population               |                                                | 143                                                      |
| Comments on the Number of C    | Classrooms                                     | 69                                                       |
| Weather                        |                                                | Fair                                                     |
| Facade Photo                   |                                                |                                                          |