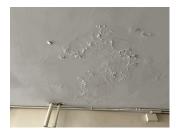

Room AW3), partial Exterior Door replacement,

Exterior HC Ramp reconstruction

Years: 1998

1939

Have there been any New Building Additions?

Tandem No Tandem Leased Space? No

**Priority Condition** 

| Exist<br>Last Year? | Priority<br>Category        | Condition<br>Description                                                                      | Component<br>Affected              | Location<br>Description                                                                             | Person(s)<br>Notified | Person(s)<br>Title | Photo<br>Image |
|---------------------|-----------------------------|-----------------------------------------------------------------------------------------------|------------------------------------|-----------------------------------------------------------------------------------------------------|-----------------------|--------------------|----------------|
| No                  | Tripping Hazards            | Severely rotted wood<br>floor is partially collapsed<br>and is a Potential Tripping<br>Hazard | Floor Finish                       | Room 407,<br>413, both<br>rooms near the<br>windows                                                 | John<br>Plunkett      | Fireman            |                |
| Yes                 | Potential Falling<br>Debris | The deteriorated concrete fireproofing is a potential falling debris hazard.                  | Columns/Bea<br>ms/Bearing<br>Walls | Boiler Room<br>(east side of<br>chimney)<br>shown, also<br>Stair E/F at<br>4th Floor<br>(roof beam) | John<br>Plunkett      | Fireman            |                |