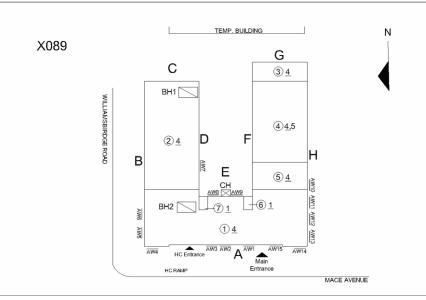

|
| 1st Floor adjacent to<br>Room 161 | Yes    | No       |          |                    |                                  |                         |
|                                   |        |          |          | WATER CLOSET       |                                  |                         |
|                                   |        |          |          | ARRANGEMENT        |                                  |                         |
|                                   |        |          |          | ACCESSORY          |                                  |                         |
|                                   |        |          |          | ARRANGEMENT        |                                  |                         |

### **Building Template**



### Inspection

| Question                          | Response                  |  |
|-----------------------------------|---------------------------|--|
| Architectural                     |                           |  |
| EXTERIOR                          | Inspected                 |  |
| AREAWAY                           | Inspected                 |  |
| Instance on AW1-AW4 and AW7- AW15 | Inspected                 |  |
| Instance Condition                | 2- Between Good and Fair  |  |
| Instance Quantity                 | 13                        |  |
| Instance Quantity Uom             | EACH                      |  |
| Deficiency                        | No deficiencies recorded  |  |
| Instance on AW5 and AW6           | Inaccessible              |  |
| Instance Quantity