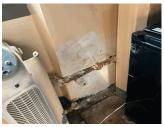

### Inspection

| Question                          | Response                  |  |
|-----------------------------------|---------------------------|--|
| Architectural                     |                           |  |
| EXTERIOR                          | Inspected                 |  |
| AREAWAY                           | Inspected                 |  |
| Instance on AW1-AW4 and AW7- AW15 | Inspected                 |  |
| Instance Condition                | 2- Between Good and Fair  |  |
| Instance Quantity                 | 13                        |  |
| Instance Quantity Uom             | EACH                      |  |
| Deficiency                        | No deficiencies recorded  |  |
| Instance on AW5 and AW6           | Inaccessible              |  |
| Instance Quantity                 | 2                         |  |
| Instance Quantity Uom             | EACH                      |  |
| AWNINGS AND CANOPIES              | Does not exist            |  |
| CHIMNEY                           | Inspected                 |  |
| Material Type(s)                  | Masonry                   |  |
| Condition                         | 3- Fair                   |  |
| Deficiency                        | BRICK:DETERIORATED JOINTS |  |

### **Building Condition Assessment Survey 2023-2024**

**Architectural Inspection** X089 Question Response **EXTERIOR** CHIMNEY Deficiency Location/Instance Deficiency Quantity 25 Quantity Uom S.F. Potential Action REPOINT Urgency of Action PRIORITY 3 Purpose of Action LEVEL 2 Deficiency Photo 1 Chimney CH Deficiency Photo 2 No photo recorded Violations No violations recorded Deficiency BRICK:MINOR CRACKS, SPALLING Deficiency Location/Instance **Deficiency Quantity** 35 Quantity Uom S.F. RESTITCH Potential Action PRIORITY 3 Urgency of Action LEVEL 2 Purpose of Action Deficiency Photo 1 Chimney CH Deficiency Photo 2 No photo recorded Violations No violations recorded **COPING** Inspected 3- Fair Condition