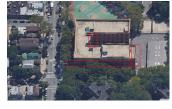

OR Deficiency

### **Building Condition Assessment Survey 2023-2024**

### Architectural Inspection X089

| Question | Response |
|----------|----------|
|----------|----------|

#### **EXTERIOR**

#### STAIRS/RAMPS: EXTERIOR

#### STAIRS/RAMPS

Deficiency Location/Instance



Deficiency Quantity 5
Quantity Uom S.F.
Potential Action REPLACE
Urgency of Action PRIORITY 4
Purpose of Action LEVEL 2
Deficiency Photo 1



Exit 9

Deficiency Photo 2 No photo recorded Violations No violations recorded

| WINDOWS              | Inspected |  |
|----------------------|-----------|--|
| Replacement Quantity | 12,000    |  |
| Replacement Uom      | S.F.      |  |
| EXTERIOR GUARDS      | Inspected |  |
| Condition            | 3- Fair   |  |

Deficiency RUST - MAJOR

Roof Plan Reference



Elevation



Deficiency Quantity 250
Quantity Uom S.F.
Potential Action REPLACE
Urgency of Action PRIORITY 3
Purpose of Action LEVEL 2

# **Building Condition Assessment Survey 2023-2024**

| Duestion                                        | Response                                                     |
|-------------------------------------------------|--------------------------------------------------------------|
|                                                 | торонос                                                      |
| EXTERIOR<br>WINDOWS                             |                                                              |
| WINDOWS EXTERIOR GUARDS                         |                                                              |
| Deficiency Photo 1