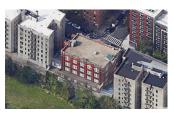

#### **Building Condition Assessment Survey 2023-2024**

| Architectural Inspection | X088 |
|--------------------------|------|
|--------------------------|------|

| Asset:        | P.S. 88 - BRONX, 1340 SHERIDAN AVENUE, BRONX, NY, 10456 |                    |                    |  |  |
|---------------|---------------------------------------------------------|--------------------|--------------------|--|--|
| Inspection Id | Inspection Type                                         | Time In            | Last Edited        |  |  |
| 4925          | ARCHITECTURAL - SENIOR                                  | 2024-04-23 06:54AM | 2024-06-12 12:31PM |  |  |
| 4936          | ARCHITECTURAL - ASSOCIATE                               | 2024-04-24 07:52AM | 2024-05-21 09:46PM |  |  |
| _             |                                                         |                    |                    |  |  |