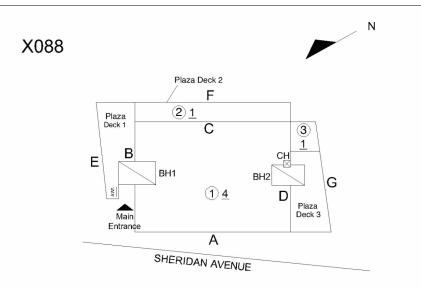

#### **Building Condition Assessment Survey 2023-2024**

| tectural Inspection                           |                                         |
|-----------------------------------------------|-----------------------------------------|
| estion                                        | Response                                |
| EXTERIOR                                      |                                         |
| LOUVER                                        |                                         |
| Deficiency Photo 1                            |                                         |
|                                               |                                         |
|                                               |                                         |
|                                               |                                         |
|                                               |                                         |
|                                               |                                         |
|                                               |                                         |
|                                               | Facade C                                |
| Deficiency Photo 2                            | No photo recorded                       |
| Violations                                    | No violations recorded                  |
| PARAPETS                                      | Inspected                               |
| Material Type(s)                              | Masonry                                 |
| Replacement Quantity                          | 2,000                                   |
| Replacement Uom                               | C.F.                                    |
| Instance on All Facades                       | Inspected                               |
| Instance Condition                            | 2- Between Good and Fair                |
| Instance Quantity                             | 2,000                                   |
| Instance Quantity Uom                         | CF                                      |
| Deficiency                                    | No deficiencies recorded                |
| PLAZA DECK                                    | Inspected                               |
| Instance on Concrete:Plaza Decks 1-3          | Inspected                               |
| Instance Condition                            | 2- Between Good and Fair                |
| Instance Quantity                             | 2,000                                   |
| Instance Quantity Uom                         | S.F.                                    |
| Installation Year Source of Installation Year | 2003<br>Documented                      |
| Deficiency                                    | No deficiencies recorded                |
| ROOF                                          | Inspected                               |
| ROOFING                                       | Inspected                               |
| ROOF HATCH/SMOKE HATCH                        | Does not exist                          |
| LEADERS, GUTTERS, DOWNSPOUTS, SCUPPERS        | Inspected                               |
| Condition                                     | 2- Between Good and Fair                |
| Deficiency                                    | No deficiencies recorded                |
| ROOF BARRIER/FENCE                            | Inspected                               |
| Condition                                     | 2- Between Good and Fair                |
| Deficiency                                    | BEAR CLAW/METAL BAR:DETERIORATED, MAJOR |
|                                               | RUSTING                                 |
| Deficiency Location/Instance                  | X088                                    |
|                                               | Pean Dest 2 Pean 2 Pean 2 2 2           |
|                                               | E B C S                                 |
|                                               | Bert GO D G                             |
|                                               | SHERDAN AVENUE                          |
|                                               | ······································  |
| Deficiency Quantity                           | 25                                      |
| Quantity Uom                                  | S.F.                                    |
| Potential Action                              | REPLACE                                 |
| **                                            | DDIODITY 2                              |