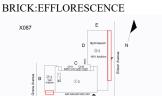

| uestion                      | Response                                                                         |
|------------------------------|----------------------------------------------------------------------------------|
| EXTERIOR                     |                                                                                  |
| COPING                       |                                                                                  |
| 6011.0                       | Facade C                                                                         |
| Deficiency Photo 2           | No photo recorded                                                                |
| Violations                   | No violations recorded                                                           |
| Deficiency                   | CAST STONE:CRACKED/BROKEN PIECES                                                 |
| Deficiency Location/Instance | XXB7  E  D  Gyrmanum  D  Gyrmanum  S  S  A  A  B  Bonship Arence  Bussing Arence |
| Deficiency Quantity          | 5                                                                                |
| Quantity Uom                 | L.F.                                                                             |
| Potential Action             | REPLACE-IN-KIND                                                                  |
| Urgency of Action            | PRIORITY 3                                                                       |
| Purpose of Action            | LEVEL 2                                                                          |
| Deficiency Photo 1           |                                                                                  |
|                              | Facade C                                                                         |
| Deficiency Photo 2           | No photo recorded                                                                |
| Violations                   | No violations recorded                                                           |
| CORNICE                      | Inspected                                                                        |
| Condition                    | 2- Between Good and Fair                                                         |
| Deficiency                   | No deficiencies recorded                                                         |
| DOORS                        | Inspected                                                                        |
| DOORS AND FRAMES             | Inspected                                                                        |
| Condition                    | 2- Between Good and Fair                                                         |
| Deficiency                   | No deficiencies recorded                                                         |
| DOOR HARDWARE                | Inspected                                                                        |
| Condition                    | 3- Fair                                                                          |
| Deficiency                   | No deficiencies recorded                                                         |
| LINTELS                      | Inspected                                                                        |
| Condition                    | 2- Between Good and Fair                                                         |
| Deficiency                   | No deficiencies recorded                                                         |
| TRANSOM/SIDE LIGHT           | Inspected                                                                        |
| Condition                    | 2- Between Good and Fair                                                         |
| Deficiency                   | No deficiencies recorded                                                         |
| EXTERIOR WALLS               | Inspected                                                                        |
| Material Type(s)             | Masonry                                                                          |
| Replacement Quantity         | 39,000<br>S.F.                                                                   |
| Replacement Uom              |                                                                                  |
| Instance on All Facades      | Inspected 3- Fair                                                                |
| Instance Condition           |                                                                                  |
| Instance Quantity            | 39,000<br>G.F.                                                                   |
| Instance Quantity Uom        | S.F. BRICK:DETERIORATED JOINTS                                                   |