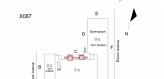

| uestion                      | Response                                                                         |
|------------------------------|----------------------------------------------------------------------------------|
| EXTERIOR                     |                                                                                  |
| COPING                       |                                                                                  |
| 6011.0                       | Facade C                                                                         |
| Deficiency Photo 2           | No photo recorded                                                                |
| Violations                   | No violations recorded                                                           |
| Deficiency                   | CAST STONE:CRACKED/BROKEN PIECES                                                 |
| Deficiency Location/Instance | XXB7  E  D  Gyrmanum  D  Gyrmanum  S  S  A  A  B  Bonship Arence  Bussing Arence |
| Deficiency Quantity          | 5                                                                                |
| Quantity Uom                 | L.F.                                                                             |
| Potential Action             | REPLACE-IN-KIND                                                                  |
| Urgency of Action            | PRIORITY 3                                                                       |
| Purpose of Action            | LEVEL 2                                                                          |
| Deficiency Photo 1           |                                                                                  |
|                              | Facade C                                                                         |
| Deficiency Photo 2           | No photo recorded                                                                |
| Violations                   | No violations recorded                                                           |
| CORNICE                      | Inspected                                                                        |
| Condition                    | 2- Between Good and Fair                                                         |
| Deficiency                   | No deficiencies recorded                                                         |
| DOORS                        | Inspected                                                                        |
| DOORS AND FRAMES             | Inspected                                                                        |
| Condition                    | 2- Between Good and Fair                                                         |
| Deficiency                   | No deficiencies recorded                                                         |
| DOOR HARDWARE                | Inspected                                                                        |
| Condition                    | 3- Fair                                                                          |
| Deficiency                   | No deficiencies recorded                                                         |
| LINTELS                      | Inspected                                                                        |
| Condition                    | 2- Between Good and Fair                                                         |
| Deficiency                   | No deficiencies recorded                                                         |
| TRANSOM/SIDE LIGHT           | Inspected                                                                        |
| Condition                    | 2- Between Good and Fair                                                         |
| Deficiency                   | No deficiencies recorded                                                         |
| EXTERIOR WALLS               | Inspected                                                                        |
| Material Type(s)             | Masonry                                                                          |
| Replacement Quantity         | 39,000<br>S.F.                                                                   |
| Replacement Uom              |                                                                                  |
| Instance on All Facades      | Inspected 3- Fair                                                                |
| Instance Condition           |                                                                                  |
| Instance Quantity            | 39,000<br>G.F.                                                                   |
| Instance Quantity Uom        | S.F. BRICK:DETERIORATED JOINTS                                                   |