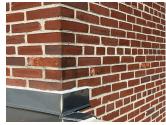

| uestion                      | Response                                                                         |
|------------------------------|----------------------------------------------------------------------------------|
| EXTERIOR                     |                                                                                  |
| COPING                       |                                                                                  |
| 6011.0                       | Facade C                                                                         |
| Deficiency Photo 2           | No photo recorded                                                                |
| Violations                   | No violations recorded                                                           |
| Deficiency                   | CAST STONE:CRACKED/BROKEN PIECES                                                 |
| Deficiency Location/Instance | XXB7  E  D  Gyrmanum  D  Gyrmanum  S  S  A  A  B  Bonship Arence  Bussing Arence |
| Deficiency Quantity          | 5                                                                                |
| Quantity Uom                 | L.F.                                                                             |
| Potential Action             | REPLACE-IN-KIND                                                                  |
| Urgency of Action            | PRIORITY 3                                                                       |
| Purpose of Action            | LEVEL 2                                                                          |
| Deficiency Photo 1           |                                                                                  |
|                              | Facade C                                                                         |
| Deficiency Photo 2           | No photo recorded                                                                |
| Violations                   | No violations recorded                                                           |
| CORNICE                      | Inspected                                                                        |
| Condition                    | 2- Between Good and Fair                                                         |
| Deficiency                   | No deficiencies recorded                                                         |
| DOORS                        | Inspected                                                                        |
| DOORS AND FRAMES             | Inspected                                                                        |
| Condition                    | 2- Between Good and Fair                                                         |
| Deficiency                   | No deficiencies recorded                                                         |
| DOOR HARDWARE                | Inspected                                                                        |
| Condition                    | 3- Fair                                                                          |
| Deficiency                   | No deficiencies recorded                                                         |
| LINTELS                      | Inspected                                                                        |
| Condition                    | 2- Between Good and Fair                                                         |
| Deficiency                   | No deficiencies recorded                                                         |
| TRANSOM/SIDE LIGHT           | Inspected                                                                        |
| Condition                    | 2- Between Good and Fair                                                         |
| Deficiency                   | No deficiencies recorded                                                         |
| EXTERIOR WALLS               | Inspected                                                                        |
| Material Type(s)             | Masonry                                                                          |
| Replacement Quantity         | 39,000<br>S.F.                                                                   |
| Replacement Uom              |                                                                                  |
| Instance on All Facades      | Inspected 3- Fair                                                                |
| Instance Condition           |                                                                                  |
| Instance Quantity            | 39,000<br>G.F.                                                                   |
| Instance Quantity Uom        | S.F. BRICK:DETERIORATED JOINTS                                                   |