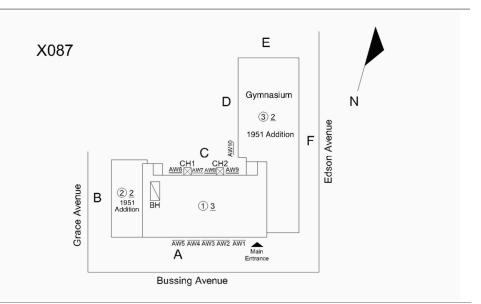

| uestion                      | Response                                                                         |
|------------------------------|----------------------------------------------------------------------------------|
| EXTERIOR                     |                                                                                  |
| COPING                       |                                                                                  |
| 6011.0                       | Facade C                                                                         |
| Deficiency Photo 2           | No photo recorded                                                                |
| Violations                   | No violations recorded                                                           |
| Deficiency                   | CAST STONE:CRACKED/BROKEN PIECES                                                 |
| Deficiency Location/Instance | XXB7  E  D  Gyrmanum  D  Gyrmanum  S  S  A  A  B  Bonship Arence  Bussing Arence |
| Deficiency Quantity          | 5                                                                                |
| Quantity Uom                 | L.F.                                                                             |
| Potential Action             | REPLACE-IN-KIND                                                                  |
| Urgency of Action            | PRIORITY 3                                                                       |
| Purpose of Action            | LEVEL 2                                                                          |
| Deficiency Photo 1           |                                                                                  |
|                              | Facade C                                                                         |
| Deficiency Photo 2           | No photo recorded                                                                |
| Violations                   | No violations recorded                                                           |
| CORNICE                      | Inspected                                                                        |
| Condition                    | 2- Between Good and Fair                                                         |
| Deficiency                   | No deficiencies recorded                                                         |
| DOORS                        | Inspected                                                                        |
| DOORS AND FRAMES             | Inspected                                                                        |
| Condition                    | 2- Between Good and Fair                                                         |
| Deficiency                   | No deficiencies recorded                                                         |
| DOOR HARDWARE                | Inspected                                                                        |
| Condition                    | 3- Fair                                                                          |
| Deficiency                   | No deficiencies recorded                                                         |
| LINTELS                      | Inspected                                                                        |
| Condition                    | 2- Between Good and Fair                                                         |
| Deficiency                   | No deficiencies recorded                                                         |
| TRANSOM/SIDE LIGHT           | Inspected                                                                        |
| Condition                    | 2- Between Good and Fair                                                         |
| Deficiency                   | No deficiencies recorded                                                         |
| EXTERIOR WALLS               | Inspected                                                                        |
| Material Type(s)             | Masonry                                                                          |
| Replacement Quantity         | 39,000<br>S.F.                                                                   |
| Replacement Uom              |                                                                                  |
| Instance on All Facades      | Inspected 3- Fair                                                                |
| Instance Condition           |                                                                                  |
| Instance Quantity            | 39,000<br>G.F.                                                                   |
| Instance Quantity Uom        | S.F. BRICK:DETERIORATED JOINTS                                                   |