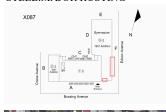

| uestion                      | Response                                                                         |
|------------------------------|----------------------------------------------------------------------------------|
| EXTERIOR                     |                                                                                  |
| COPING                       |                                                                                  |
| 6011.0                       | Facade C                                                                         |
| Deficiency Photo 2           | No photo recorded                                                                |
| Violations                   | No violations recorded                                                           |
| Deficiency                   | CAST STONE:CRACKED/BROKEN PIECES                                                 |
| Deficiency Location/Instance | XXB7  E  D  Gyrmanum  D  Gyrmanum  S  S  A  A  B  Bonship Arence  Bussing Arence |
| Deficiency Quantity          | 5                                                                                |
| Quantity Uom                 | L.F.                                                                             |
| Potential Action             | REPLACE-IN-KIND                                                                  |
| Urgency of Action            | PRIORITY 3                                                                       |
| Purpose of Action            | LEVEL 2                                                                          |
| Deficiency Photo 1           |                                                                                  |
|                              | Facade C                                                                         |
| Deficiency Photo 2           | No photo recorded                                                                |
| Violations                   | No violations recorded                                                           |
| CORNICE                      | Inspected                                                                        |
| Condition                    | 2- Between Good and Fair                                                         |
| Deficiency                   | No deficiencies recorded                                                         |
| DOORS                        | Inspected                                                                        |
| DOORS AND FRAMES             | Inspected                                                                        |
| Condition                    | 2- Between Good and Fair                                                         |
| Deficiency                   | No deficiencies recorded                                                         |
| DOOR HARDWARE                | Inspected                                                                        |
| Condition                    | 3- Fair                                                                          |
| Deficiency                   | No deficiencies recorded                                                         |
| LINTELS                      | Inspected                                                                        |
| Condition                    | 2- Between Good and Fair                                                         |
| Deficiency                   | No deficiencies recorded                                                         |
| TRANSOM/SIDE LIGHT           | Inspected                                                                        |
| Condition                    | 2- Between Good and Fair                                                         |
| Deficiency                   | No deficiencies recorded                                                         |
| EXTERIOR WALLS               | Inspected                                                                        |
| Material Type(s)             | Masonry                                                                          |
| Replacement Quantity         | 39,000<br>S.F.                                                                   |
| Replacement Uom              |                                                                                  |
| Instance on All Facades      | Inspected 3- Fair                                                                |
| Instance Condition           |                                                                                  |
| Instance Quantity            | 39,000<br>G.F.                                                                   |
| Instance Quantity Uom        | S.F. BRICK:DETERIORATED JOINTS                                                   |