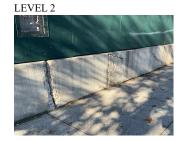

#### EXTERIOR WALLS

Elevation

Response

Elevation Reference Facades A and F

Deficiency Quantity 30
Quantity Uom L.F.
Potential Action REPAIR
Urgency of Action PRIORITY 3

Purpose of Action LEVI
Deficiency Photo 1

LEVEL 2

Facade F

Deficiency Photo 2 No photo recorded Violations No violations recorded

Deficiency STONE: CHIPPED/SPALLED/BROKEN PIECES - MINOR

Elevation

Deficiency Photo 1

Roof Plan Reference

Elevation Reference Facade A