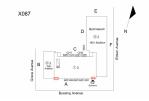

| uestion                      | Response                                                                         |
|------------------------------|----------------------------------------------------------------------------------|
| EXTERIOR                     |                                                                                  |
| COPING                       |                                                                                  |
| 6011.0                       | Facade C                                                                         |
| Deficiency Photo 2           | No photo recorded                                                                |
| Violations                   | No violations recorded                                                           |
| Deficiency                   | CAST STONE:CRACKED/BROKEN PIECES                                                 |
| Deficiency Location/Instance | XXB7  E  D  Gyrmanum  D  Gyrmanum  S  S  A  A  B  Bonship Arence  Bussing Arence |
| Deficiency Quantity          | 5                                                                                |
| Quantity Uom                 | L.F.                                                                             |
| Potential Action             | REPLACE-IN-KIND                                                                  |
| Urgency of Action            | PRIORITY 3                                                                       |
| Purpose of Action            | LEVEL 2                                                                          |
| Deficiency Photo 1           |                                                                                  |
|                              | Facade C                                                                         |
| Deficiency Photo 2           | No photo recorded                                                                |
| Violations                   | No violations recorded                                                           |
| CORNICE                      | Inspected                                                                        |
| Condition                    | 2- Between Good and Fair                                                         |
| Deficiency                   | No deficiencies recorded                                                         |
| DOORS                        | Inspected                                                                        |
| DOORS AND FRAMES             | Inspected                                                                        |
| Condition                    | 2- Between Good and Fair                                                         |
| Deficiency                   | No deficiencies recorded                                                         |
| DOOR HARDWARE                | Inspected                                                                        |
| Condition                    | 3- Fair                                                                          |
| Deficiency                   | No deficiencies recorded                                                         |
| LINTELS                      | Inspected                                                                        |
| Condition                    | 2- Between Good and Fair                                                         |
| Deficiency                   | No deficiencies recorded                                                         |
| TRANSOM/SIDE LIGHT           | Inspected                                                                        |
| Condition                    | 2- Between Good and Fair                                                         |
| Deficiency                   | No deficiencies recorded                                                         |
| EXTERIOR WALLS               | Inspected                                                                        |
| Material Type(s)             | Masonry                                                                          |
| Replacement Quantity         | 39,000<br>S.F.                                                                   |
| Replacement Uom              |                                                                                  |
| Instance on All Facades      | Inspected 3- Fair                                                                |
| Instance Condition           |                                                                                  |
| Instance Quantity            | 39,000<br>G.F.                                                                   |
| Instance Quantity Uom        | S.F. BRICK:DETERIORATED JOINTS                                                   |