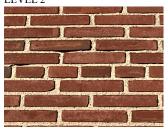

## **Architectural Inspection** X087 Question Response **EXTERIOR** EXTERIOR WALLS Deficiency Photo 1 Facade A Deficiency Photo 2 No photo recorded No violations recorded Violations Deficiency BRICK:MINOR CRACKS, SPALLING Roof Plan Reference Elevation Elevation Reference Facade F Deficiency Quantity 10 Quantity Uom S.F. Potential Action RESTITCH PRIORITY 3 Urgency of Action Purpose of Action LEVEL 2 Deficiency Photo 1 Facade F Deficiency Photo 2 No photo recorded Violations No violations recorded Deficiency BRICK: DETERIORATED MASONRY SILLS - MINOR Roof Plan Reference X087