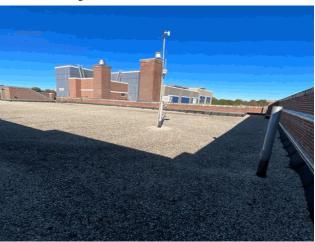

#### **Architectural Inspection**

Main Entrance Photo

X087

Facade A - Bussing Avenue

Roof 1 - Northwest View

No Storm Water Management Type Selected

Systems: Exterior modernization of original building: Parapet

2010 Years: 1951 (+18000 SF) 2024 (+ TBD) No Tandem

No

Roof Photo

Do Stormwater Management/Green Infrastructure systems exist?

Type

Have any Systems/Major Building Components been upgraded?

Have there been any New Building Additions?