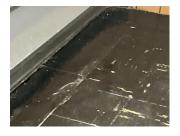

## **Architectural Inspection** X087 Question Response **EXTERIOR** EXTERIOR WALLS Deficiency Photo 1 Facade A Deficiency Photo 2 No photo recorded No violations recorded Violations Deficiency BRICK:MINOR CRACKS, SPALLING Roof Plan Reference Elevation Elevation Reference Facade F Deficiency Quantity 10 Quantity Uom S.F. Potential Action RESTITCH PRIORITY 3 Urgency of Action Purpose of Action LEVEL 2 Deficiency Photo 1 Facade F Deficiency Photo 2 No photo recorded Violations No violations recorded Deficiency BRICK: DETERIORATED MASONRY SILLS - MINOR Roof Plan Reference X087