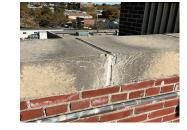

## **Architectural Inspection** X087 Question Response **EXTERIOR** EXTERIOR WALLS Deficiency Photo 1 Facade A Deficiency Photo 2 No photo recorded No violations recorded Violations Deficiency BRICK:MINOR CRACKS, SPALLING Roof Plan Reference Elevation Elevation Reference Facade F Deficiency Quantity 10 Quantity Uom S.F. Potential Action RESTITCH PRIORITY 3 Urgency of Action Purpose of Action LEVEL 2 Deficiency Photo 1 Facade F Deficiency Photo 2 No photo recorded Violations No violations recorded Deficiency BRICK: DETERIORATED MASONRY SILLS - MINOR Roof Plan Reference X087