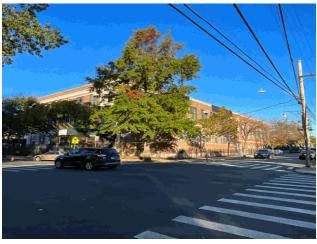

Fair

Corner of Bussing Avenue and Edson Avenue - Southeast View

#### **Architectural Inspection**

Main Entrance Photo

X087

Facade A - Bussing Avenue

Roof 1 - Northwest View

No Storm Water Management Type Selected

Systems: Exterior modernization of original building: Parapet