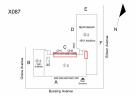

| uestion                      | Response                                                                         |
|------------------------------|----------------------------------------------------------------------------------|
| EXTERIOR                     |                                                                                  |
| COPING                       |                                                                                  |
| 6011.0                       | Facade C                                                                         |
| Deficiency Photo 2           | No photo recorded                                                                |
| Violations                   | No violations recorded                                                           |
| Deficiency                   | CAST STONE:CRACKED/BROKEN PIECES                                                 |
| Deficiency Location/Instance | XXB7  E  D  Gyrmanum  D  Gyrmanum  S  S  A  A  B  Bonship Arence  Bussing Arence |
| Deficiency Quantity          | 5                                                                                |
| Quantity Uom                 | L.F.                                                                             |
| Potential Action             | REPLACE-IN-KIND                                                                  |
| Urgency of Action            | PRIORITY 3                                                                       |
| Purpose of Action            | LEVEL 2                                                                          |
| Deficiency Photo 1           |                                                                                  |
|                              | Facade C                                                                         |
| Deficiency Photo 2           | No photo recorded                                                                |
| Violations                   | No violations recorded                                                           |
| CORNICE                      | Inspected                                                                        |
| Condition                    | 2- Between Good and Fair                                                         |
| Deficiency                   | No deficiencies recorded                                                         |
| DOORS                        | Inspected                                                                        |
| DOORS AND FRAMES             | Inspected                                                                        |
| Condition                    | 2- Between Good and Fair                                                         |
| Deficiency                   | No deficiencies recorded                                                         |
| DOOR HARDWARE                | Inspected                                                                        |
| Condition                    | 3- Fair                                                                          |
| Deficiency                   | No deficiencies recorded                                                         |
| LINTELS                      | Inspected                                                                        |
| Condition                    | 2- Between Good and Fair                                                         |
| Deficiency                   | No deficiencies recorded                                                         |
| TRANSOM/SIDE LIGHT           | Inspected                                                                        |
| Condition                    | 2- Between Good and Fair                                                         |
| Deficiency                   | No deficiencies recorded                                                         |
| EXTERIOR WALLS               | Inspected                                                                        |
| Material Type(s)             | Masonry                                                                          |
| Replacement Quantity         | 39,000<br>S.F.                                                                   |
| Replacement Uom              |                                                                                  |
| Instance on All Facades      | Inspected 3- Fair                                                                |
| Instance Condition           |                                                                                  |
| Instance Quantity            | 39,000<br>G.F.                                                                   |
| Instance Quantity Uom        | S.F. BRICK:DETERIORATED JOINTS                                                   |