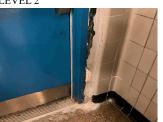

#### EXTERIOR WALLS

Elevation

Response

Elevation Reference Facades A and F

Deficiency Quantity 30
Quantity Uom L.F.
Potential Action REPAIR
Urgency of Action PRIORITY 3

Purpose of Action LEVI
Deficiency Photo 1

LEVEL 2

Facade F

Deficiency Photo 2 No photo recorded Violations No violations recorded

Deficiency STONE: CHIPPED/SPALLED/BROKEN PIECES - MINOR

Elevation

Deficiency Photo 1

Roof Plan Reference

Elevation Reference Facade A