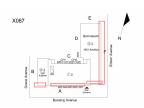

| uestion                      | Response                                                                         |
|------------------------------|----------------------------------------------------------------------------------|
| EXTERIOR                     |                                                                                  |
| COPING                       |                                                                                  |
| 6011.0                       | Facade C                                                                         |
| Deficiency Photo 2           | No photo recorded                                                                |
| Violations                   | No violations recorded                                                           |
| Deficiency                   | CAST STONE:CRACKED/BROKEN PIECES                                                 |
| Deficiency Location/Instance | XXB7  E  D  Gyrmanum  D  Gyrmanum  S  S  A  A  B  Bonship Arence  Bussing Arence |
| Deficiency Quantity          | 5                                                                                |
| Quantity Uom                 | L.F.                                                                             |
| Potential Action             | REPLACE-IN-KIND                                                                  |
| Urgency of Action            | PRIORITY 3                                                                       |
| Purpose of Action            | LEVEL 2                                                                          |
| Deficiency Photo 1           |                                                                                  |
|                              | Facade C                                                                         |
| Deficiency Photo 2           | No photo recorded                                                                |
| Violations                   | No violations recorded                                                           |
| CORNICE                      | Inspected                                                                        |
| Condition                    | 2- Between Good and Fair                                                         |
| Deficiency                   | No deficiencies recorded                                                         |
| DOORS                        | Inspected                                                                        |
| DOORS AND FRAMES             | Inspected                                                                        |
| Condition                    | 2- Between Good and Fair                                                         |
| Deficiency                   | No deficiencies recorded                                                         |
| DOOR HARDWARE                | Inspected                                                                        |
| Condition                    | 3- Fair                                                                          |
| Deficiency                   | No deficiencies recorded                                                         |
| LINTELS                      | Inspected                                                                        |
| Condition                    | 2- Between Good and Fair                                                         |
| Deficiency                   | No deficiencies recorded                                                         |
| TRANSOM/SIDE LIGHT           | Inspected                                                                        |
| Condition                    | 2- Between Good and Fair                                                         |
| Deficiency                   | No deficiencies recorded                                                         |
| EXTERIOR WALLS               | Inspected                                                                        |
| Material Type(s)             | Masonry                                                                          |
| Replacement Quantity         | 39,000<br>S.F.                                                                   |
| Replacement Uom              |                                                                                  |
| Instance on All Facades      | Inspected 3- Fair                                                                |
| Instance Condition           |                                                                                  |
| Instance Quantity            | 39,000<br>G.F.                                                                   |
| Instance Quantity Uom        | S.F. BRICK:DETERIORATED JOINTS                                                   |