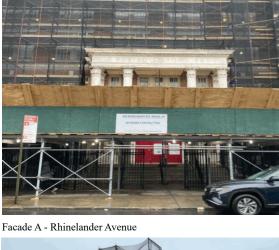

|                                                                 |
| Facade Photo                    |                        |                                         |                                                                                                                                                                                                                                                                         |                                                                 |



Corner of Rhinelander Avenue and Radcliffe Avenue - South View

#### Architectural Inspection

Main Entrance Photo

Roof Photo

Do Stormwater Management/Green Infrastructure systems exist? Туре Have any Systems/Major Building Components been upgraded?







| Roof 1 - W | est View                                                |
|------------|---------------------------------------------------------|
| No         |                                                         |
| No Storm V | Water Management Type Selected                          |
| Systems:   | 4th Floor Students and Staff Toilets                    |
| Years:     | 2024                                                    |
| Systems:   | New Exterior Door upgrade                               |
| Years:     | 2023                                                    |
| Systems:   | Student Toilet Room upgrades including Tiles and        |
|            | Fixtures on 3rd, 4th and 5th Floors.                    |
| Years:     | 2019