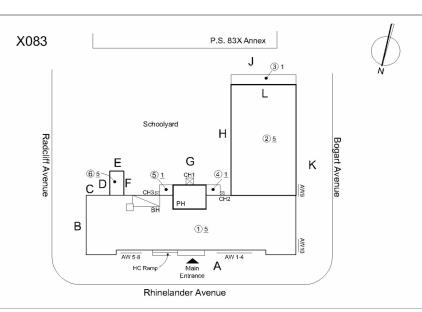

**Building Template** 

| <b>T</b>  |     |
|-----------|-----|
| Inchanti  | 14  |
| Inspectio | //L |
|           |     |

| special              |              |  |  |  |
|----------------------|--------------|--|--|--|
| Question             | Response     |  |  |  |
| Architectural        |              |  |  |  |
| EXTERIOR             | Inspected    |  |  |  |
| AREAWAY              | Inspected    |  |  |  |
| Instance on AW1-AW10 | Inaccessible |  |  |  |
| Instance Quantity    | 10           |  |  |  |
|                      |              |  |  |  |