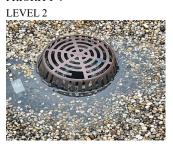

#### Architectural Inspection

| uestion                                                          | Response                 |
|------------------------------------------------------------------|--------------------------|
| EXTERIOR                                                         |                          |
| ROOF                                                             |                          |
| ROOFING                                                          |                          |
| ROOFING                                                          |                          |
| Instance Condition                                               | 3- Fair                  |
| Instance Quantity                                                | 500                      |
| Instance Quantity Uom                                            | S.F.                     |
| Does the roof have major mechanical equipment sitting on Dunnage | No                       |
| Steel less than 18" above the Roofing?                           |                          |
| Does this Roof Instance have a Sustainable Roof System?          | No                       |
| Do solar panels exist on these roofs?                            | No                       |
| Is/Are the roof(s) suitable for Solar Panel installation?        | No                       |
| Installation Year                                                | 2012                     |
| Source of Installation Year                                      | Documented               |
| Deficiency                                                       | No deficiencies recorded |
| ROOFING DRAINS                                                   | Inspected                |
| Condition                                                        | 5- Poor                  |
|                                                                  |                          |