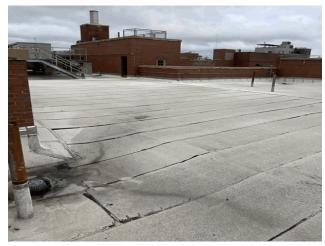

#### **Architectural Inspection**

Main Entrance Photo

Roof Photo

Do Stormwater Management/Green Infrastructure systems exist?

Type

Have any Systems/Major Building Components been upgraded?

X079

Facade A - Morris Avenue

Roof 4 - North view

No

No Storm Water Management Type Selected

Systems: Several Stair Doors replaced.

Years: 2024

Systems: Exterior Masonry replacement (full), New Roofing,

New Windows, New Window Guards, New Areaways, Bulkhead / Penthouse, Cornice and Coping (original