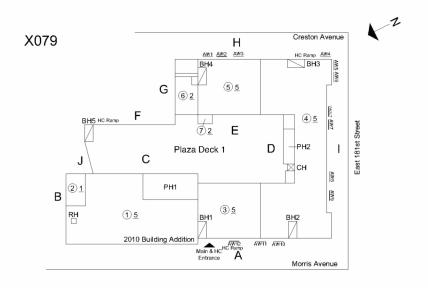

#### **Building Condition Assessment Survey 2023-2024**

Architectural Inspection X079

| Asset:        | P.S. 79 - BRONX, 125 EAST 181 STREET, BRONX, NY, 10453 |                    |                    |  |
|---------------|--------------------------------------------------------|--------------------|--------------------|--|
| Inspection Id | Inspection Type                                        | Time In            | Last Edited        |  |
| 4506          | ARCHITECTURAL - ASSOCIATE                              | 2024-04-04 09:11AM | 2024-04-05 01:48PM |  |
| 4512          | ARCHITECTURAL - SENIOR                                 | 2024-04-04 07:07AM | 2024-05-16 01:13PM |  |