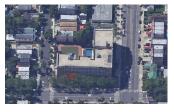

Facade Photo

Was the Custodian Present?

Was the Fireman Present?

Fireman

Asset:

Corner of Adee Avenue and Radcliff Avenue - Southwest View