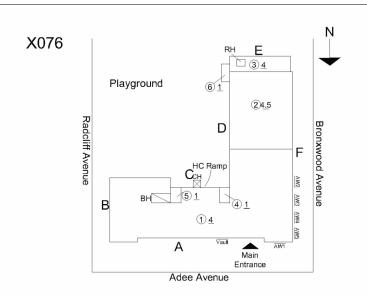

COPING Inspected

Condition 2- Between Good and Fair

Deficiency CAST STONE:DETERIORATED TRANSVERSE JOINTS

Deficiency Location/Instance

X076

Playground

Playground

D

Fragground

Playground

Playgroun

Deficiency Quantity 10
Quantity Uom L.F.

Potential Action MAINTENANCE
Urgency of Action PRIORITY 3
Purpose of Action LEVEL 2