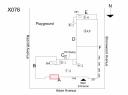

#### Architectural Inspection X076

Tandem No Tandem Leased Space? No

| D        | ~ 1·.·    |
|----------|-----------|
| Prinrity | Condition |
| I I WI W | Communon  |

| Exist      | Priority         | Condition                                          | Component             | Location                             | Person(s)         | Person(s) | Photo |
|------------|------------------|----------------------------------------------------|-----------------------|--------------------------------------|-------------------|-----------|-------|
| Last Year? | Category         | Description                                        | Affected              | Description                          | Notified          | Title     | Image |
| Yes        | Tripping Hazards | Sinking pavement is a<br>Potential Tripping Hazard | Student Use<br>Paving | Schoolyard<br>near the<br>Playground | Chris<br>Traverzo | Fireman   |       |

COPING Inspected

Condition 2- Between Good and Fair

Deficiency CAST STONE:DETERIORATED TRANSVERSE JOINTS

Deficiency Location/Instance

X076

Playground

Playground

D

Fragground

Playground

Playgroun

Deficiency Quantity 10
Quantity Uom L.F.

Potential Action MAINTENANCE
Urgency of Action PRIORITY 3
Purpose of Action LEVEL 2