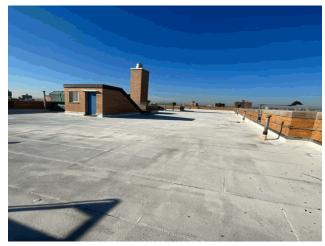

#### **Architectural Inspection**

Main Entrance Photo

Roof Photo

Do Stormwater Management/Green Infrastructure systems exist?

Type

Have any Systems/Major Building Components been upgraded?

Facade A - Adee Avenue

Roof1 - Southwest View

No Storm Water Management Type Selected Gymnasium Flooring upgrade. Systems:

Years:

Systems: All Roofing, Coping, Parapets, Roof Drains, Bulkhead,

> Skylight replaced; Exterior Masonry repointing and All exterior Doors replaced and exterior stair and ramp repaired. Touched up work done in the Basement.