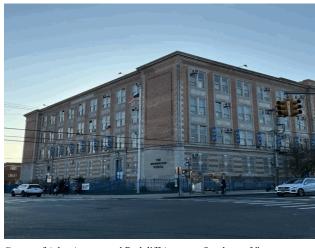

Facade Photo

Was the Custodian Present?

Was the Fireman Present?

Fireman

Asset:

Corner of Adee Avenue and Radcliff Avenue - Southwest View