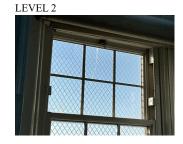

COPING Inspected

Condition 2- Between Good and Fair

Deficiency CAST STONE:DETERIORATED TRANSVERSE JOINTS

Deficiency Location/Instance

X076

Playground

Playground

D

Fragground

Playground

Playgroun

Deficiency Quantity 10
Quantity Uom L.F.

Potential Action MAINTENANCE
Urgency of Action PRIORITY 3
Purpose of Action LEVEL 2