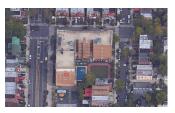

Facade Photo

Was the Custodian Present?

Was the Fireman Present?

Fireman

Asset:

Corner of Adee Avenue and Radcliff Avenue - Southwest View