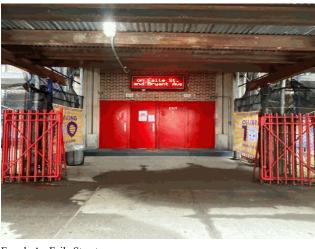

#### **Architectural Inspection**

Main Entrance Photo

Roof Photo

Do Stormwater Management/Green Infrastructure systems exist?

Type

Have any Systems/Major Building Components been upgraded?

X075

Facade A - Faile Street