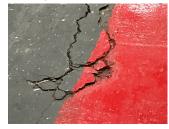

#### **Building Condition Assessment Survey 2023-2024**

**Architectural Inspection** X075

| uestion                                              | Response                                       |
|------------------------------------------------------|------------------------------------------------|
| EXTERIOR                                             |                                                |
| PARAPETS                                             |                                                |
| Instance Quantity                                    | 6,000                                          |
| Instance Quantity Uom                                | CF                                             |
| PLAZA DECK                                           | Does not exist                                 |
| ROOF                                                 | Inspected                                      |
| ROOFING                                              | Inspected                                      |
| ROOF HATCH/SMOKE HATCH                               | Does not exist                                 |
| LEADERS, GUTTERS, DOWNSPOUTS, SCUPPERS               | Under construction                             |
| ROOF BARRIER/FENCE                                   | Under construction                             |
| ROOF CAGE                                            | Does not exist                                 |
| ROOFING                                              | Inspected                                      |
| Replacement Quantity                                 | 28,000                                         |
| Replacement Uom                                      | S.F.                                           |
| Instance on Built-Up:Roofs 1, 4, 5, 6 and 9          | Under construction                             |
| Instance Quantity                                    | 20,000                                         |
| Instance Quantity Uom                                | S.F.                                           |
| Instance on Modified Bitumen:Roofs 2, 3, 7, 8 and 10 | Inaccessible                                   |
| Instance Quantity                                    | 8,000                                          |
| Instance Quantity Uom                                | S.F.                                           |
| ROOFING DRAINS                                       | Under construction                             |
| SPECIALTIES                                          | Inspected                                      |
| BULKHEAD/PENTHOUSE                                   | Under construction                             |
| CUPOLA/ SPIRES/ TOWERS                               | Does not exist                                 |
| DORMER                                               | Does not exist                                 |
| DUNNAGE STEEL                                        | Does not exist                                 |
| SKYLIGHT/ROOF VENT                                   | Does not exist                                 |
| ROOF/GRAVITY TANK                                    | Inaccessible                                   |
| STAIRS/RAMPS: EXTERIOR                               | Inspected                                      |
| BUILDING CHEEK/FLANK WALLS                           | Inspected                                      |
| Condition                                            | 3- Fair                                        |
| Definionary                                          | CAST IN DLACE CONCRETE OR A CVS/SDALLING MAJOR |

Deficiency

Deficiency Location/Instance

Deficiency Photo 1

Violations

CAST IN PLACE CONCRETE: CRACKS/SPALLING - MAJOR

Deficiency Quantity 5 Quantity Uom S.F. Potential Action REPLACE PRIORITY 4 Urgency of Action Purpose of Action LEVEL 2