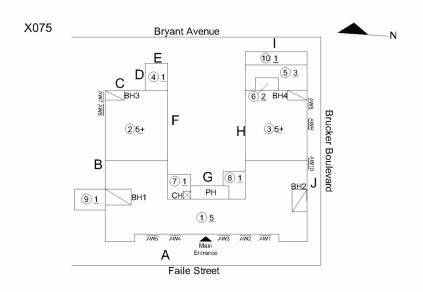

| NO LEVER-TYPE                |                                  |                         |
|                    |                    |        |          |          | HARDWARE<br>SINK ARRANGEMENT |                                  |                         |
|                    |                    |        |          |          | WATER CLOSET                 |                                  |                         |
|                    |                    |        |          |          | WALLK CLOSE I                |                                  |                         |
|                    |                    |        |          |          | ARRANGEMENT                  |                                  |                         |

#### **Building Template**



| pection |
|---------|

| Question              | Response                 |
|-----------------------|--------------------------|
| Architectural         |                          |
| EXTERIOR              | Inspected                |
| AREAWAY               | Inspected                |
| Instance on AW1-AW10  | Inaccessible             |
| Instance Quantity     | 10                       |
| Instance Quantity Uom | EACH                     |
| AWNINGS AND CANOPIES  | Does not exist           |
| CHIMNEY               | Inaccessible             |
| COPING                | Under construction       |
| CORNICE               | Inaccessible             |
| DOORS                 | Inspected                |
| DOORS AND FRAMES      | Inspected                |
| Condition             | 4- Be