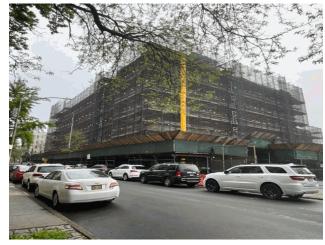

| 660                                                                                                                                                                                            |  |  |
| Staff Population                |                                               | 200                                                                                                                                                                                            |  |  |
| Comments on the Number of Cl    | lassrooms                                     | 65                                                                                                                                                                                             |  |  |

Fair



Corner of Faile Street and Bruckner Boulevard - Northeast View

#### **Building Condition Assessment Survey 2023-2024**

#### **Architectural Inspection**

Main Entrance Photo

Roof Photo

Do Stormwater Management/Green Infrastructure systems exist?

Type

Have any Systems/Major Building Components been upgraded?



X075

Facade A - Faile Street



Roof 1 - South View

No

No Storm Water Management Type Selected

Systems: Structural Repairs in Custodial Work Room

Years: 202

Systems: Limited Roofing replacement (Roofs 2 and 3); Exterior

Masonry modernization

Years: 2014

Systems: New Dental Clinic

Years: 2013

Systems: New Dental Clinic

Years: 2013

Systems: Complete Student and Staff HC Toilet Rooms upgrades

Years: 2010

Systems: Complete Student and Staff Toilet Room upgrades

Ye