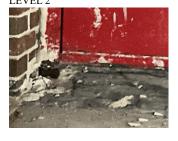

5 EACH REPLACE PRIORITY 4

| Response                                                        |
|-----------------------------------------------------------------|
| •                                                               |
|                                                                 |
|                                                                 |
| Exit 3                                                          |
| No photo recorded                                               |
| No violations recorded                                          |
| METAL CLAD:DETERIORATED DOOR AND FRAME -<br>MINOR DETERIORATION |
| X075 Bought Avenue                                              |
| E S S S S S S S S S S S S S S S S S S S                         |
| 2                                                               |
| EACH                                                            |
| MAINTENANCE                                                     |
| PRIORITY 3                                                      |
| LEVEL 2                                                         |
| Main Entrance                                                   |
| No photo recorded                                               |
| No violations recorded                                          |
| Inspected                                                       |
| 3- Fair                                                         |
| No deficiencies recorded                                        |
| Inspected                                                       |
| 2- Between Good and Fair                                        |
| No deficiencies recorded                                        |
|                                                                 |
| Inspected                                                       |
| 2- Between Good and Fair                                        |
| No deficiencies recorded                                        |
| Inspected                                                       |
| Masonry                                                         |
| 57,000<br>S.F.                                                  |
| Under construction                                              |
|                                                                 |
| 57,000                                                          |
| S.F.                                                            |
| Does not exist                                                  |
| Does not exist                                                  |
| Inaccessible                                                    |
| Inspected                                                       |
| Masonry                                                         |
| 6,000                                                           |
| C.F. Under construction                                         |
| <u>6</u>                                                        |