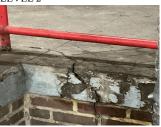

#### **Building Condition Assessment Survey 2023-2024**

**Architectural Inspection** X075

| uestion                                              | Response                                       |
|------------------------------------------------------|------------------------------------------------|
| EXTERIOR                                             |                                                |
| PARAPETS                                             |                                                |
| Instance Quantity                                    | 6,000                                          |
| Instance Quantity Uom                                | CF                                             |
| PLAZA DECK                                           | Does not exist                                 |
| ROOF                                                 | Inspected                                      |
| ROOFING                                              | Inspected                                      |
| ROOF HATCH/SMOKE HATCH                               | Does not exist                                 |
| LEADERS, GUTTERS, DOWNSPOUTS, SCUPPERS               | Under construction                             |
| ROOF BARRIER/FENCE                                   | Under construction                             |
| ROOF CAGE                                            | Does not exist                                 |
| ROOFING                                              | Inspected                                      |
| Replacement Quantity                                 | 28,000                                         |
| Replacement Uom                                      | S.F.                                           |
| Instance on Built-Up:Roofs 1, 4, 5, 6 and 9          | Under construction                             |
| Instance Quantity                                    | 20,000                                         |
| Instance Quantity Uom                                | S.F.                                           |
| Instance on Modified Bitumen:Roofs 2, 3, 7, 8 and 10 | Inaccessible                                   |
| Instance Quantity                                    | 8,000                                          |
| Instance Quantity Uom                                | S.F.                                           |
| ROOFING DRAINS                                       | Under construction                             |
| SPECIALTIES                                          | Inspected                                      |
| BULKHEAD/PENTHOUSE                                   | Under construction                             |
| CUPOLA/ SPIRES/ TOWERS                               | Does not exist                                 |
| DORMER                                               | Does not exist                                 |
| DUNNAGE STEEL                                        | Does not exist                                 |
| SKYLIGHT/ROOF VENT                                   | Does not exist                                 |
| ROOF/GRAVITY TANK                                    | Inaccessible                                   |
| STAIRS/RAMPS: EXTERIOR                               | Inspected                                      |
| BUILDING CHEEK/FLANK WALLS                           | Inspected                                      |
| Condition                                            | 3- Fair                                        |
| Definionary                                          | CAST IN DLACE CONCRETE OR A CVS/SDALLING MAJOR |

Deficiency

Deficiency Location/Instance

Deficiency Photo 1

Violations

CAST IN PLACE CONCRETE: CRACKS/SPALLING - MAJOR

Deficiency Quantity 5 Quantity Uom S.F. Potential Action REPLACE PRIORITY 4 Urgency of Action Purpose of Action LEVEL 2