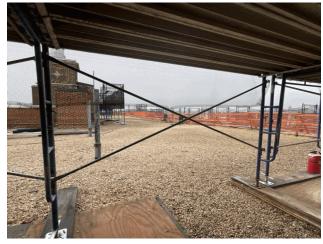

Roof 1 - South View

No

No Storm Water Management Type Selected

Systems: Structural Repairs in Custodial Work Room

Years: 202

Systems: Limited Roofing replacement (Roofs 2 and 3); Exterior

Masonry modernization