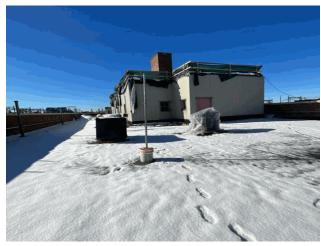

#### **Architectural Inspection**

Main Entrance Photo

Roof Photo

Do Stormwater Management/Green Infrastructure systems exist?

Type

Have any Systems/Major Building Components been upgraded?

Facade A - Walton Avenue

Roof 1 - North view

No

No Storm Water Management Type Selected Systems: Limited Exterior doors replaced

Years: 2023

Systems: 1st Floor Boys and Girls Toilet Rooms upgraded to be

HC Accessible

Years: 2022

Systems: Exterior steel stair landing repairs at access to