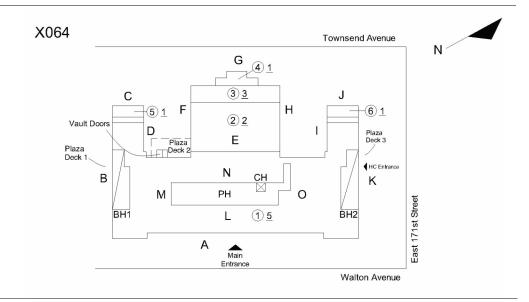

#### Architectural Inspection X064 Leased Space?

**Priority Condition** 

| Last Year?                                           | Priority<br>Category                                                                                                                                                                                                                                 | Condition<br>Description                                                                  | Component<br>Affected              | Location<br>Description                             | Person(s)<br>Notified | Person(s) Title    | Photo<br>Image                   |                 |
|------------------------------------------------------|------------------------------------------------------------------------------------------------------------------------------------------------------------------------------------------------------------------------------------------------------|-------------------------------------------------------------------------------------------|------------------------------------|-----------------------------------------------------|-----------------------|--------------------|----------------------------------|-----------------|
|                                                      | Potential Falling<br>Debris                                                                                                                                                                                                                          | Cracked concrete fire proofing is a potential falling debris hazard.                      | Columns/Bea<br>ms/Bearing<br>Walls | Classroom<br>404                                    | Fernando<br>Jorge     | Fireman            |                                  |                 |
| No                                                   | Tripping Hazards                                                                                                                                                                                                                                     | Severely heaved asphalt paving from tree roots is causing tripping hazards near the TCUs. | Student Use<br>Paving              | Near TCUs,<br>near Exit 8,<br>near Playing<br>Field | Fernando<br>Jorge     | Fireman            |                                  |                 |
| tructural E                                          | Ingineer Required                                                                                                                                                                                                                                    |                                                                                           |                                    |                                                     |                       |                    |                                  |                 |
| Structural<br>Condition Typ                          | Condition<br>be Description                                                                                                                                                                                                                          | Component<br>Affected                                                                     | Location<br>Descrip                |                                                     | Person(s)<br>Notified | Person(s)<br>Title | Photo<br>Image                   |                 |
| No condition                                         | on recorded                                                                                                                                                                                                                                          |                                                                                           |                                    |                                                     |                       |                    |                                  |                 |
| rogramma                                             | tic Accessibility                                                                                                                                                                                                                                    |                                                                                           |                                    |                                                     |                       |                    |                                  |                 |
| Programm                                             | atic Accessibility Status                                                                                                                                                                                                                            | Question                                                                                  |                                    |                                                     | Response              |                    |                                  |                 |
|                                                      | ary or secondary entrance                                                                                                                                                                                                                            |                                                                                           |                                    |                                                     | Yes                   |                    |                                  |                 |
|                                                      | lding a multi-story buildi                                                                                                                                                                                                                           | •                                                                                         |                                    |                                                     | Yes                   |                    |                                  |                 |
|                                                      |                                                                                                                                                                                                                                                      | cessible through compliant mea<br>ne 1st floor and basement access                        |                                    | iont                                                | No<br>No              |                    |                                  |                 |
| mean                                                 |                                                                                                                                                                                                                                                      | e 1st 11001 and basement access                                                           | sible through compi                | iaiit                                               | INU                   |                    |                                  |                 |
| Roo                                                  |                                                                                                                                                                                                                                                      | ees exist on the 1st floor or base<br>a, Computer, Gymnasiums, Lib                        |                                    | Art                                                 | Yes                   |                    |                                  |                 |
| Fe                                                   | or the rooms that do exist                                                                                                                                                                                                                           | , are SOME of them accessible                                                             | on the 1st floor or                |                                                     | Yes                   |                    |                                  |                 |
|                                                      | asement?<br>Boys and Girls or Unisex                                                                                                                                                                                                                 | accessible toilets exist on the 1                                                         | lst floor?                         |                                                     | Yes                   |                    |                                  |                 |
| -                                                    | reakdown Structure                                                                                                                                                                                                                                   | Exists                                                                                    | Complies                           | s Requi                                             | ired Defic            | iency              | Assistive<br>Listening<br>System | Fire            |
|                                                      |                                                                                                                                                                                                                                                      |                                                                                           |                                    |                                                     |                       |                    |                                  | Alarm           |
| PROGRA                                               | MMATIC ACCESSIBII                                                                                                                                                                                                                                    | LITY                                                                                      |                                    |                                                     |                       |                    | ~ J ~ · · · · ·                  |                 |
|                                                      | MMATIC ACCESSIBII<br>or Routes                                                                                                                                                                                                                       | LITY                                                                                      |                                    |                                                     |                       |                    | 2,000                            |                 |
| Exterio                                              |                                                                                                                                                                                                                                                      |                                                                                           | Yes                                |                                                     |                       |                    | 2,300                            |                 |
| Exterio E                                            | or Routes                                                                                                                                                                                                                                            |                                                                                           | Yes                                | No                                                  | 0                     |                    |                                  |                 |
| Exterio E                                            | or Routes<br>xterior Entrances & Exi                                                                                                                                                                                                                 | its No                                                                                    | Yes<br>Yes                         | No                                                  | 0                     |                    | 3,3333                           | Alarn<br>Strobe |
| Exterio<br>E<br>E<br>E                               | or Routes<br>xterior Entrances & Exi<br>xterior H/C Lifts                                                                                                                                                                                            | its No                                                                                    |                                    | No                                                  | 0                     |                    |                                  |                 |
| Exterio E E Interio                                  | or Routes<br>xterior Entrances & Exi<br>xterior H/C Lifts<br>xterior Ramps and Raili                                                                                                                                                                 | its No ings Yes                                                                           |                                    | No<br>Ye                                            |                       |                    |                                  |                 |
| Exterio  E  E  E  Interio  C  It                     | or Routes<br>xterior Entrances & Exi<br>xterior H/C Lifts<br>xterior Ramps and Raili<br>r Routes                                                                                                                                                     | its No Yes  Lifts No                                                                      |                                    |                                                     |                       |                    |                                  |                 |
| Exterio  E  E  E  Interio  C  In  H                  | or Routes  xterior Entrances & Exi  xterior H/C Lifts  xterior Ramps and Raili  r Routes  orridor and Lobby H/C  xterior Corridor Doors A                                                                                                            | No No Yes  Lifts No Yes                                                                   | Yes                                |                                                     | es                    | GE IN ELEVAT       |                                  |                 |
| Exterio  E  E  E  Interio  C  In  H                  | or Routes  xterior Entrances & Exi  xterior H/C Lifts  xterior Ramps and Raili  r Routes  orridor and Lobby H/C  aterior Corridor Doors A  ardware                                                                                                   | No No Yes  Lifts No Yes                                                                   | Yes                                |                                                     | es                    | GE IN ELEVAT       |                                  |                 |
| Exterio  E  E  E  Interio  C  II  H  II              | or Routes  xterior Entrances & Exi  xterior H/C Lifts  xterior Ramps and Raili  r Routes  orridor and Lobby H/C  aterior Corridor Doors A  ardware  tterior Corridors & Lob                                                                          | its No No Yes  Lifts No Yes  bies                                                         | Yes                                |                                                     | es                    | GE IN ELEVAT       |                                  |                 |
| Exterio  E  E  E  Interio  C  In  H  In              | or Routes  xterior Entrances & Exi  xterior H/C Lifts  xterior Ramps and Raili  r Routes  orridor and Lobby H/C  aterior Corridor Doors A  ardware  aterior Corridors & Lob  aterior Elevators                                                       | its No No Yes  Lifts No Yes  bies                                                         | Yes<br>Yes<br>No                   |                                                     | es                    | GE IN ELEVAT       |                                  |                 |
| Exterio  E  E  E  Interio  C  In  H  In              | or Routes  xterior Entrances & Exi  xterior H/C Lifts  xterior Ramps and Raili  r Routes  orridor and Lobby H/C  aterior Corridor Doors A  ardware  aterior Corridors & Lob  aterior Elevators  aterior Lobby Doors And                              | Lifts No And Yes  bies  No Hardware                                                       | Yes<br>Yes<br>No                   |                                                     | es                    | GE IN ELEVAT       |                                  |                 |
| Exterio  E  E  E  Interio  C  II  H  III  III  Rooms | or Routes  xterior Entrances & Exi  xterior H/C Lifts  xterior Ramps and Raili  r Routes  orridor and Lobby H/C  aterior Corridor Doors A  ardware  aterior Corridors & Lob  aterior Elevators  aterior Lobby Doors And  aterior Ramps               | Lifts No And Yes  bies  No Hardware                                                       | Yes<br>Yes<br>No                   |                                                     | es                    | GE IN ELEVAT       |                                  |                 |
| Exterio  E E E Interio C In H In In A                | or Routes  xterior Entrances & Exi  xterior H/C Lifts  xterior Ramps and Raili  r Routes  orridor and Lobby H/C  aterior Corridor Doors A  ardware  aterior Corridors & Lob  aterior Elevators  aterior Lobby Doors And  aterior Ramps  & Spaces     | Lifts No And Yes  bies  No Hardware                                                       | Yes<br>Yes<br>No                   |                                                     | es                    | GE IN ELEVAT       |                                  |                 |
| Exterio  E E E Interio C III H III III Rooms A       | or Routes  xterior Entrances & Exi xterior H/C Lifts  xterior Ramps and Raili r Routes  orridor and Lobby H/C  aterior Corridor Doors A ardware aterior Corridors & Lob  aterior Elevators  aterior Lobby Doors And aterior Ramps & Spaces  rt Rooms | Lifts No And Yes  bies  No Hardware  No                                                   | Yes<br>Yes<br>No                   |                                                     | es                    | GE IN ELEVAT       |                                  |                 |