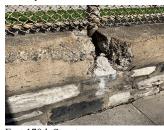

### **Priority Condition**

| Exist<br>Last Year? | Priority<br>Category        | Condition<br>Description                                                                                                       | Component<br>Affected | Location<br>Description               | Person(s)<br>Notified | Person(s)<br>Title | Photo<br>Image |
|---------------------|-----------------------------|--------------------------------------------------------------------------------------------------------------------------------|-----------------------|---------------------------------------|-----------------------|--------------------|----------------|
| No                  | Potential Falling<br>Debris | Detaching plaster is a<br>Potential Safety Hazard                                                                              | Ceiling               | Room 324                              | Robert<br>Glasthal    | Fireman            |                |
| Yes                 | Tripping Hazards            | Separating safety<br>surfacing tiles is a<br>Potential Tripping Hazard                                                         | Safety<br>Surfacing   | Northwest<br>Schoolyard<br>Playground | Robert<br>Glasthal    | Fireman            |                |
| No                  | Tripping Hazards            | Severe rotting of wood<br>sub flooring is a Potential<br>Tripping Hazard                                                       | Floor Finish          | Room 308                              | Robert<br>Glasthal    | Fireman            |                |
| No                  | Potential Falling<br>Debris | Dislodged pieces of stone<br>due to tree roots in the<br>retaining wall at exit 4,<br>pose a severe risk of<br>falling debris. | Retaining<br>Wall     | Parking Lot<br>Near Exit 4            | Luis Santos           | Custodian          |                |