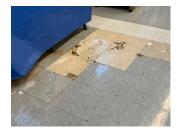

### **Priority Condition**

| Exist<br>Last Year? | Priority<br>Category        | Condition<br>Description                                                                                                       | Component<br>Affected | Location<br>Description               | Person(s)<br>Notified | Person(s)<br>Title | Photo<br>Image |
|---------------------|-----------------------------|--------------------------------------------------------------------------------------------------------------------------------|-----------------------|---------------------------------------|-----------------------|--------------------|----------------|
| No                  | Potential Falling<br>Debris | Detaching plaster is a<br>Potential Safety Hazard                                                                              | Ceiling               | Room 324                              | Robert<br>Glasthal    | Fireman            |                |
| Yes                 | Tripping Hazards            | Separating safety<br>surfacing tiles is a<br>Potential Tripping Hazard                                                         | Safety<br>Surfacing   | Northwest<br>Schoolyard<br>Playground | Robert<br>Glasthal    | Fireman            |                |
| No                  | Tripping Hazards            | Severe rotting of wood<br>sub flooring is a Potential<br>Tripping Hazard                                                       | Floor Finish          | Room 308                              | Robert<br>Glasthal    | Fireman            |                |
| No                  | Potential Falling<br>Debris | Dislodged pieces of stone<br>due to tree roots in the<br>retaining wall at exit 4,<br>pose a severe risk of<br>falling debris. | Retaining<br>Wall     | Parking Lot<br>Near Exit 4            | Luis Santos           | Custodian          |                |