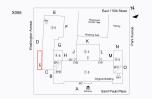

|    | NOT ON ACCESSIBLE<br>ROUTE       |                         |  |

## **Building Template**

X055



### Inspection

| Question              | Response                          |
|-----------------------|-----------------------------------|
| Architectural         |                                   |
| EXTERIOR              | Inspected                         |
| AREAWAY               | Inspected                         |
| Instance on AW1-AW3   | Inspected                         |
| Instance Condition    | 3- Fair                           |
| Instance Quantity     | 3                                 |
| Instance Quantity Uom | EACH                              |
| Deficiency            | AREAWAY WALLS:CRACKS AND SPALLING |

Deficiency Location/Instance



Deficiency Quantity 25

| Question                     | Response