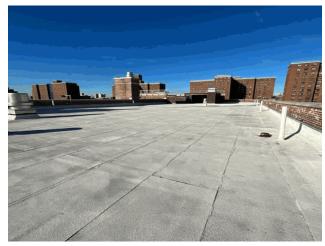

### **Architectural Inspection**

Main Entrance Photo

Roof Photo

Do Stormwater Management/Green Infrastructure systems exist?

Type

Have any Systems/Major Building Components been upgraded?

Facade A - St. Pauls Place

Roof 1 - East View

No

No Storm Water Management Type Selected

Systems: Playing Field and Schoolyard asphalt paving. New 1st

Floor Kitchen

Years: 2023

Systems: Foundation Wall waterproofing in Boiler Room and