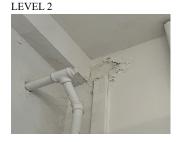

### **Priority Condition**

| Exist<br>Last Year? | Priority<br>Category        | Condition<br>Description                                                                                                       | Component<br>Affected | Location<br>Description               | Person(s)<br>Notified | Person(s)<br>Title | Photo<br>Image |
|---------------------|-----------------------------|--------------------------------------------------------------------------------------------------------------------------------|-----------------------|---------------------------------------|-----------------------|--------------------|----------------|
| No                  | Potential Falling<br>Debris | Detaching plaster is a<br>Potential Safety Hazard                                                                              | Ceiling               | Room 324                              | Robert<br>Glasthal    | Fireman            |                |
| Yes                 | Tripping Hazards            | Separating safety<br>surfacing tiles is a<br>Potential Tripping Hazard                                                         | Safety<br>Surfacing   | Northwest<br>Schoolyard<br>Playground | Robert<br>Glasthal    | Fireman            |                |
| No                  | Tripping Hazards            | Severe rotting of wood<br>sub flooring is a Potential<br>Tripping Hazard                                                       | Floor Finish          | Room 308                              | Robert<br>Glasthal    | Fireman            |                |
| No                  | Potential Falling<br>Debris | Dislodged pieces of stone<br>due to tree roots in the<br>retaining wall at exit 4,<br>pose a severe risk of<br>falling debris. | Retaining<br>Wall     | Parking Lot<br>Near Exit 4            | Luis Santos           | Custodian          |                |