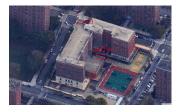

|
| Roof Plan Reference          | X0555  East 1700 Stead  The state of the sta |

### **Building Condition Assessment Survey 2023-2024**

**Architectural Inspection** X055

### Question **EXTERIOR**

BCAS Partners Version 2.0 (P)

### EXTERIOR WALLS

Elevation



Response

Elevation Reference Facade B, C, D, G, H, J and L **Deficiency Quantity** 300

Quantity Uom S.F. REPOINT Potential Action PRIORITY 3 Urgency of Action

Purpose of Action Deficiency Photo 1



Facade L Deficiency Photo 2 No photo recorded Violations No violations recorded

Deficiency BRICK:EFFLORESCENCE

Roof Plan Reference



Elevation



Elevation Reference Facades A, B, C, D, E and N Deficiency Quantity 150 Quantity Uom S.F. Potential Action MAINTENANCE PRIORITY 1



Print Date: 8/10/2024

Facade B No photo recorded

Urgency of Action Purpose of Action Deficiency Photo 1

Page 9 of 45

### **Building Condition Assessment Survey 2023-2024**

# **Architectural Inspection** X055 Question Response **EXTERIOR** EXTERIOR WALLS Violations No violations recorded Deficiency BRICK:MINO