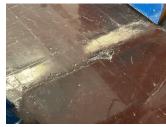

### **Priority Condition**

| Exist<br>Last Year? | Priority<br>Category        | Condition<br>Description                                                                                                       | Component<br>Affected | Location<br>Description               | Person(s)<br>Notified | Person(s)<br>Title | Photo<br>Image |
|---------------------|-----------------------------|--------------------------------------------------------------------------------------------------------------------------------|-----------------------|---------------------------------------|-----------------------|--------------------|----------------|
| No                  | Potential Falling<br>Debris | Detaching plaster is a<br>Potential Safety Hazard                                                                              | Ceiling               | Room 324                              | Robert<br>Glasthal    | Fireman            |                |
| Yes                 | Tripping Hazards            | Separating safety<br>surfacing tiles is a<br>Potential Tripping Hazard                                                         | Safety<br>Surfacing   | Northwest<br>Schoolyard<br>Playground | Robert<br>Glasthal    | Fireman            |                |
| No                  | Tripping Hazards            | Severe rotting of wood<br>sub flooring is a Potential<br>Tripping Hazard                                                       | Floor Finish          | Room 308                              | Robert<br>Glasthal    | Fireman            |                |
| No                  | Potential Falling<br>Debris | Dislodged pieces of stone<br>due to tree roots in the<br>retaining wall at exit 4,<br>pose a severe risk of<br>falling debris. | Retaining<br>Wall     | Parking Lot<br>Near Exit 4            | Luis Santos           | Custodian          |                |