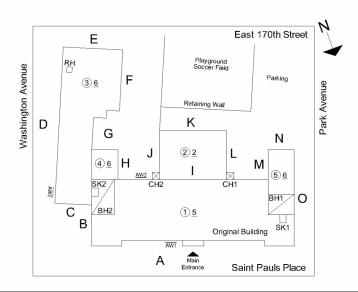

Yes                                 | No |                                  |                         |  |
|                         |                             |                                     |    | NOT ON ACCESSIBLE<br>ROUTE       |                         |  |
| <b>Toilet Rooms</b>     | (staff)                     |                                     |    |                                  |                         |  |
|                         | None on Accessible<br>Route | Yes                                 | No |                                  |                         |  |
|                         |                             |                                     |    | NOT ON ACCESSIBLE<br>ROUTE       |                         |  |

## **Building Template**

X055



### Inspection

| Question              | Response                          |
|-----------------------|-----------------------------------|
| Architectural         |                                   |
| EXTERIOR              | Inspected                         |
| AREAWAY               | Inspected                         |
| Instance on AW1-AW3   | Inspected                         |
| Instance Condition    | 3- Fair                           |
| Instance Quantity     | 3                                 |
| Instance Quantity Uom | EACH                              |
| Deficiency            | AREAWAY WALLS:CRACKS AND SPALLING |

Deficiency Location/Instance



Deficiency Quantity 25

| Question                     | Response