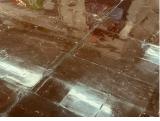

### **Priority Condition**

| Exist<br>Last Year? | Priority<br>Category        | Condition<br>Description                                                                                                       | Component<br>Affected | Location<br>Description               | Person(s)<br>Notified | Person(s)<br>Title | Photo<br>Image |
|---------------------|-----------------------------|--------------------------------------------------------------------------------------------------------------------------------|-----------------------|---------------------------------------|-----------------------|--------------------|----------------|
| No                  | Potential Falling<br>Debris | Detaching plaster is a<br>Potential Safety Hazard                                                                              | Ceiling               | Room 324                              | Robert<br>Glasthal    | Fireman            |                |
| Yes                 | Tripping Hazards            | Separating safety<br>surfacing tiles is a<br>Potential Tripping Hazard                                                         | Safety<br>Surfacing   | Northwest<br>Schoolyard<br>Playground | Robert<br>Glasthal    | Fireman            |                |
| No                  | Tripping Hazards            | Severe rotting of wood<br>sub flooring is a Potential<br>Tripping Hazard                                                       | Floor Finish          | Room 308                              | Robert<br>Glasthal    | Fireman            |                |
| No                  | Potential Falling<br>Debris | Dislodged pieces of stone<br>due to tree roots in the<br>retaining wall at exit 4,<br>pose a severe risk of<br>falling debris. | Retaining<br>Wall     | Parking Lot<br>Near Exit 4            | Luis Santos           | Custodian          |                |