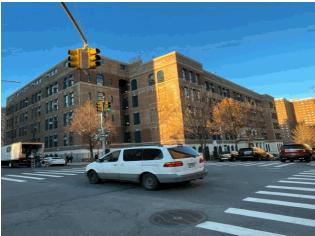

|
| Weather                      |                                                 | Fair                                                                                                                                                                                                                                             |
| Facade Photo                 |                                                 |                                                                                                                                                                                                                                                  |



Corner of St Paul's Place and Washington Avenue - Southwest

### **Building Condition Assessment Survey 2023-2024**

### **Architectural Inspection**

Main Entrance Photo

Roof Photo

Do Stormwater Management/Green Infrastructure systems exist?

Type

Have any Systems/Major Building Components been upgraded?



Facade A - St. Pauls Place



Roof 1 - East View

No

No Storm Water Management Type Selected

Systems: Playing Field and Schoolyard asphalt paving. New 1st

Floor Kitchen

Years: 2023

Systems: Foundation Wall waterproofing in Boiler Room and

Electrical Room. Exterior Stair replaced at exit stair

A/B.

Years: 2022

Systems: All Roofs Replacement, Copings, Parapets, All

Windows and window Guards Replacement, Partial

Facade Brick pointing.

Years: 2021

Systems: 4th Floor Boys