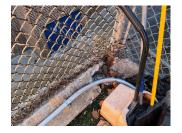

### **Priority Condition**

| Exist<br>Last Year? | Priority<br>Category        | Condition<br>Description                                                                                                       | Component<br>Affected | Location<br>Description               | Person(s)<br>Notified | Person(s)<br>Title | Photo<br>Image |
|---------------------|-----------------------------|--------------------------------------------------------------------------------------------------------------------------------|-----------------------|---------------------------------------|-----------------------|--------------------|----------------|
| No                  | Potential Falling<br>Debris | Detaching plaster is a<br>Potential Safety Hazard                                                                              | Ceiling               | Room 324                              | Robert<br>Glasthal    | Fireman            |                |
| Yes                 | Tripping Hazards            | Separating safety<br>surfacing tiles is a<br>Potential Tripping Hazard                                                         | Safety<br>Surfacing   | Northwest<br>Schoolyard<br>Playground | Robert<br>Glasthal    | Fireman            |                |
| No                  | Tripping Hazards            | Severe rotting of wood<br>sub flooring is a Potential<br>Tripping Hazard                                                       | Floor Finish          | Room 308                              | Robert<br>Glasthal    | Fireman            |                |
| No                  | Potential Falling<br>Debris | Dislodged pieces of stone<br>due to tree roots in the<br>retaining wall at exit 4,<br>pose a severe risk of<br>falling debris. | Retaining<br>Wall     | Parking Lot<br>Near Exit 4            | Luis Santos           | Custodian          |                |