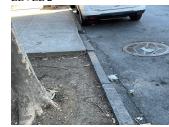

### **Priority Condition**

| Exist<br>Last Year? | Priority<br>Category        | Condition<br>Description                                                                                                       | Component<br>Affected | Location<br>Description               | Person(s)<br>Notified | Person(s)<br>Title | Photo<br>Image |
|---------------------|-----------------------------|--------------------------------------------------------------------------------------------------------------------------------|-----------------------|---------------------------------------|-----------------------|--------------------|----------------|
| No                  | Potential Falling<br>Debris | Detaching plaster is a<br>Potential Safety Hazard                                                                              | Ceiling               | Room 324                              | Robert<br>Glasthal    | Fireman            |                |
| Yes                 | Tripping Hazards            | Separating safety<br>surfacing tiles is a<br>Potential Tripping Hazard                                                         | Safety<br>Surfacing   | Northwest<br>Schoolyard<br>Playground | Robert<br>Glasthal    | Fireman            |                |
| No                  | Tripping Hazards            | Severe rotting of wood<br>sub flooring is a Potential<br>Tripping Hazard                                                       | Floor Finish          | Room 308                              | Robert<br>Glasthal    | Fireman            |                |
| No                  | Potential Falling<br>Debris | Dislodged pieces of stone<br>due to tree roots in the<br>retaining wall at exit 4,<br>pose a severe risk of<br>falling debris. | Retaining<br>Wall     | Parking Lot<br>Near Exit 4            | Luis Santos           | Custodian          |                |