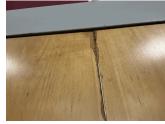

|
| Deficiency Photo 2           | No photo recorded                 |
| Violations                   | No violations recorded            |
| Door(s)                      | Inspected                         |
| Condition                    | 5- Poor                           |
| Deficiency                   | WOOD:DETERIORATED DOOR            |

#### **Building Condition Assessment Survey 2023-2024**

| Architectural Inspection | X054     |
|--------------------------|----------|
| Question                 | Response |

#### INTERIOR

#### STAIRS/RAMPS: INTERIOR

#### Door(s)

Deficiency Location/InstanceStair B/1, 3, 5Deficiency Quantity3Quantity UomEACHPotential ActionMAINTENANCEUrgency of ActionPRIORITY 3Purpose of ActionLEVEL 2

Deficiency Photo 1



Stair B/5

Deficiency Photo 2



Stair B/1

| Violations          | No violations recorded   |  |
|---------------------|--------------------------|--|
| Partition           | Does not exist           |  |
| Railings            | Inspected                |  |
| Condition           | 2- Between Good and Fair |  |
| Deficiency          | No deficiencies recorded |  |
| Stairs and Landings | Inspected                |  |
| Condition           | 2- Between Good and Fair |  |
| Deficiency          | No deficiencies recorded |  |
| Walls               | Inspected                |  |
| Condition           | 2- Between Good and Fair |  |

#### Deficiency

Deficiency Location/Instance
Deficiency Quantity
Quantity Uom

Potential Action Urgency of Action Purpose of Action Deficiency Photo 1

#### PLASTER:CRACKS/SPALLING

Stair A/5