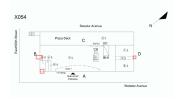

#### **Architectural Inspection**

Main Entrance Photo

X054

Facade A - Webster Avenue

Roof 1 - North View

No

No Storm Water Management Type Selected

Systems: Plaza Deck resurfaced

Years: 2023

Systems: Auditorium upgrades

Years: 2021

Systems: Waterproofing membrane installed at Roof 2 (Plaza

Deck)

Years: 2019

Systems: Roof repairs (partial)

Years: 2018

Systems: Limited Roofing repairs

Years: 2014

Systems: Limited Roofing and Gutter repairs

Years: 2013 No New Construction

No Tandem

No

Roof Photo

Do Stormwater Management/Green Infrastructure systems exist?

Type

Have any Systems/Major Building Components been upgraded?

Have there been any New Building Additions?

Tandem

Leased Space?