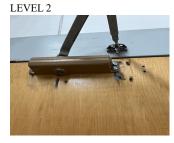

| Stair B/5                         |
| Deficiency Photo 2           | No photo recorded                 |
| Violations                   | No violations recorded            |
| Door(s)                      | Inspected                         |
| Condition                    | 5- Poor                           |
| Deficiency                   | WOOD:DETERIORATED DOOR            |

#### **Building Condition Assessment Survey 2023-2024**

| Architectural Inspection | X054     |
|--------------------------|----------|
| Question                 | Response |

#### INTERIOR

#### STAIRS/RAMPS: INTERIOR

#### Door(s)

Deficiency Location/InstanceStair B/1, 3, 5Deficiency Quantity3Quantity UomEACHPotential ActionMAINTENANCEUrgency of ActionPRIORITY 3Purpose of ActionLEVEL 2

Deficiency Photo 1



Stair B/5

Deficiency Photo 2



Stair B/1

| Violations          | No violations recorded   |  |
|---------------------|--------------------------|--|
| Partition           | Does not exist           |  |
| Railings            | Inspected                |  |
| Condition           | 2- Between Good and Fair |  |
| Deficiency          | No deficiencies recorded |  |
| Stairs and Landings | Inspected                |  |
| Condition           | 2- Between Good and Fair |  |
| Deficiency          | No deficiencies recorded |  |
| Walls               | Inspected                |  |
| Condition           | 2- Between Good and Fair |  |

#### Deficiency

Deficiency Location/Instance
Deficiency Quantity
Quantity Uom

Potential Action Urgency of Action Purpose of Action Deficiency Photo 1

#### P