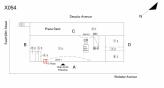

P.S. 54 - BRONX, 2703 WEBSTER AVENUE, BRONX, NY, 10458

Comments on the Area (for Athletic Field, Playing Surfaces, Leased Spaces)

Comments on the Stories (Floors) plus Basements

Comments on the Year Built Student Population