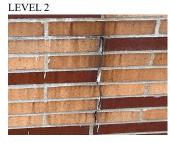

| MAINTENANCE                             |
| Urgency of Action                 | PRIORITY 1                              |
| Purpose of Action                 | LEVEL 1                                 |
|                                   |                                         |

#### **Building Condition Assessment Survey 2023-2024**

Architectural Inspection X054

**Question** Response

#### **EXTERIOR**

#### EXTERIOR WALLS

Deficiency Photo 1



Facade B

Deficiency Photo 2 No photo recorded Violations No violations recorded

Deficiency

Roof Plan Reference



BRICK:MINOR CRACKS, SPALLING

Elevation

Elevation Reference

Deficiency Quantity

Quantity Uom

Potential Action

Urgency of Action Purpose of Action

Deficiency Photo 1



Facades A, B and C

30 S.F. RESTITCH PRIORITY 3



Facade B

No photo recorded

No violations recorded

Violations Deficiency

Roof Plan Reference

Deficiency Photo 2

BRICK: DETERIORATED CONTROL/EXPANSION JOINTS WITH DAMAGED CAULKING



#### **Building Condition Assessment Survey 2023-2024**

#### Architectural Inspection X054

#### Question EXTERIOR

#### EXTERIOR WALLS

Elevation



Response

Elevation Reference Facades A, B and D
Deficiency Quantity 50
Quantity Uom L.F.
Potential Action MAINTENANCE
Urgency of Action PRIORITY 3
Purpose of Action LEVEL 2



Facade A

Deficiency Photo 2

No photo recorded

Violations

No violations recorded

EXTERIOR SOFFITS Inspected
Condition 2- Between Good and Fair

Deficiency

Roof Plan Reference

Deficiency Photo 1

Deficiency Photo 1





Elevation

Deficiency Quantity35Quantity UomS.F.Potential