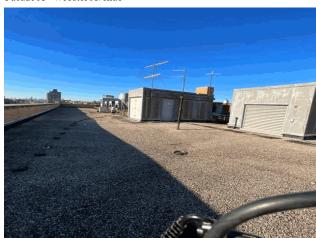

#### **Architectural Inspection**

Main Entrance Photo

X054

Facade A - Webster Avenue

Roof 1 - North View

No

No Storm Water Management Type Selected

Systems: Plaza Deck resurfaced