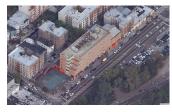

#### **Architectural Inspection**

Main Entrance Photo

X054

Facade A - Webster Avenue

Roof 1 - North View

No

No Storm Water Management Type Selected

Systems: Plaza Deck resurfaced