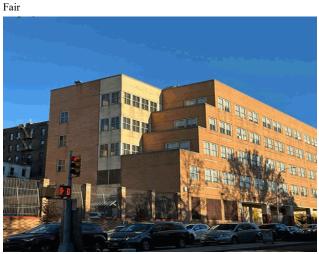

Staff Population

Comments on the Number of Classrooms

Weather

Asset:

Facade Photo

Corner of Webster Avenue and East 195th Street- South View