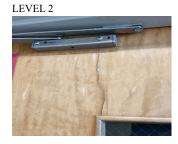

| Corridor ficar Staff D/4 |
|--------------------|--------------------------|
| Deficiency Photo 2 | No photo recorded        |
| Violations         | No violations recorded   |

| Door(s)                      | Inspected                |
|------------------------------|--------------------------|
| Condition                    | 4- Between Fair and Poor |
| Deficiency                   | WOOD:DETERIORATED DOOR   |
| Deficiency Location/Instance | Room 112, 306, 501       |
| Deficiency Quantity          | 3                        |
| Quantity Uom                 | EACH                     |
| Potential Action             | MAINTENANCE              |
| Urgency of Action            | PRIORITY 3               |
|                              |                          |



|                       | Room 501                 |
|-----------------------|--------------------------|
| Deficiency Photo 2    | No photo recorded        |
| Violations            | No violations recorded   |
| Floor Finish          | Inspected                |
| Condition             | 2- Between Good and Fair |
| Deficiency            | No deficiencies recorded |
| Walls                 | Inspected                |
| Condition             | 2- Between Good and Fair |
| Deficiency            | No deficiencies recorded |
| Specialties           | Does not exist           |
| GYMNASIUM             | Inspected                |
| Instance on 2nd Floor | Inspected                |
| Ceiling               |                          |
| Instance on 2nd Floor | Inspected                |
| I