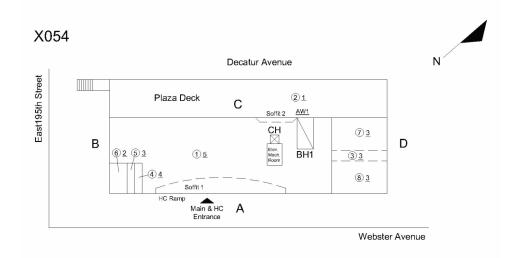

#### **Building Condition Assessment Survey 2023-2024**

Architectural Inspection X054

|                              |                         | <u> </u>                                       |                        |
|------------------------------|-------------------------|------------------------------------------------|------------------------|
| Inspection Id Inspection T   | уре                     | Time In                                        | Last Edited            |
| 967 ARCHITEC                 | ΓURAL - SENIOR          | 2023-11-14 06:53AM                             | 2024-05-14 07:59PI     |
| 969 ARCHITEC                 | ΓURAL - ASSOCIATE       | 2023-11-14 08:39AM                             | 2023-12-19 11:53PM     |
| set Data                     |                         |                                                |                        |
| Question                     |                         | Answer                                         |                        |
| Was the Building Fully Acces | sible for Inspection?   | Yes                                            |                        |
| Principal(s) Information     |                         |                                                |                        |
|                              | Principal Name          | Indhira Ventura                                |                        |
|                              | Principal Organization  | P.S. 54 - Bronx                                |                        |
|                              | Meeting with Principal? | Yes                                            |                        |
|                              | Principal Feedback      | The Principal's comments are as follows: 1.    | The HVAC and           |
|                              |                         | Control System is inconsistent in its function | nality. There are      |
|                              |                         | rooms which are very cold and other rooms      | which are very hot. 2. |
|                              |                         | The PA system does not work properly and       | needs to be upgraded.  |
|                              |                         | Also, there is no speaker at the Principal's o | ffice and needs to be  |
|                              |                         | added.                                         |                        |
| Custodian                    |                         | Vincent Gilmore                                |                        |
| Was the Custodian Present?   |                         | No                                             |                        |
| Fireman                      |                         | Quran Allen                                    |                        |