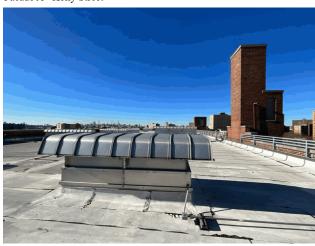

#### **Architectural Inspection**

Main Entrance Photo

Roof Photo

PUBEIC SCEDDE 52.

X052

Facade A - Kelly Street

Roof 1 - Southwest View

No