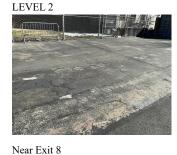

| No             | Tripping Hezords                                                     | Carraga nasina da                                                                                   | Sito                 | Douleine T -                                             | E                   | Custo 1:                  |                                  | X052                    |
|----------------|----------------------------------------------------------------------|-----------------------------------------------------------------------------------------------------|----------------------|----------------------------------------------------------|---------------------|---------------------------|----------------------------------|-------------------------|
| 40             | Tripping Hazards                                                     | Severe nosing damage is a<br>Potential Tripping Hazard                                              | Site<br>Stairs/Ramps | Parking Lot                                              | Francisco<br>Cortes | Custodian                 |                                  |                         |
| No             | Potential Falling<br>Debris                                          | Detaching wall plaster is a<br>Potential Safety Hazard                                              | Interior<br>Wall(s)  | Room 421                                                 | Francisco<br>Cortes | Custodian                 |                                  |                         |
| No<br>tructura | Tripping Hazards  al Engineer Required                               | Severely damaged wood<br>floor could be a Potential<br>Tripping Hazard                              | Floor Finish         | 1st Floor<br>Gymnasium<br>near the Nort<br>side Entrance |                     | Custodian                 |                                  |                         |
| Structural     | Condition                                                            | Component                                                                                           | Locatio              |                                                          | Person(s)           | Person(s)                 | Photo                            |                         |
| Condition      | Type Description                                                     | Affected                                                                                            | Descrip              | tion                                                     | Notified            | Title                     | Image                            |                         |
| Progra         | matic Accessibility                                                  |                                                                                                     |                      |                                                          | Response            |                           |                                  |                         |
|                | Primary or secondary entrance                                        |                                                                                                     |                      |                                                          | Yes                 |                           |                                  |                         |
|                | e building a multi-story building                                    | ng?<br>essible through compliant mean                                                               | -2                   |                                                          | Yes<br>No           |                           |                                  |                         |
| A              | are SOME floors other than the neans?  Do any of the following space | e 1st floor and basement accessions es exist on the 1st floor or basen, Computer, Gymnasiums, Libra | ble through compl    |                                                          | No<br>Yes           |                           |                                  |                         |
|                | Room, Science Labs  For the rooms that do exist, basement?           | are SOME of them accessible of                                                                      | on the 1st floor or  |                                                          | Yes                 |                           |                                  |                         |
|                |                                                                      | accessible toilets exist on the 1s                                                                  | st floor?            |                                                          | No                  |                           |                                  |                         |
|                | Boys and Girls or Unise                                              | ex accessible toilets exist in the                                                                  | Basement?            |                                                          | No                  |                           |                                  |                         |
| Physic         | al Breakdown Structure                                               | Exists                                                                                              | Complie              | s Requi                                                  | red Defic           | iency                     | Assistive<br>Listening<br>System | Fire<br>Alarm<br>Strobe |
|                | RAMMATIC ACCESSIBIL                                                  | ITY                                                                                                 |                      |                                                          |                     |                           |                                  |                         |
| Ex             | terior Routes                                                        |                                                                                                     |                      |                                                          |                     |                           |                                  |                         |
|                | Exterior Entrances & Exi                                             | ts                                                                                                  | No                   |                                                          |                     | NCE BETWEEI<br>DOORS < 4' | N                                |                         |
|                | Exterior H/C Lifts                                                   | No                                                                                                  |                      | Ye                                                       |                     |                           |                                  |                         |
|                | Exterior Ramps and Raili                                             | ngs No                                                                                              |                      | Yes                                                      | S                   |                           |                                  |                         |
| Int            | erior Routes                                                         |                                                                                                     |                      |                                                          |                     |                           |                                  |                         |
|                | Corridor and Lobby H/C                                               | Lifts No                                                                                            |                      | Ye                                                       | s                   |                           |                                  |                         |
|                | Interior Corridor Doors A<br>Hardware                                | nd Yes                                                                                              | Yes                  |                                                          |                     |                           |                                  |                         |
|                | Interior Corridors & Lob                                             | bies                                                                                                | No                   |                                                          |                     |                           |                                  |                         |
|                |                                                                      |                                                                                                     |                      |                                                          | CHAN                | GE IN ELEVAT              | TION                             |                         |
|                | Interior Elevators                                                   | No                                                                                                  |                      |                                                          | CHAN                | GE IN ELEVAT              | TION                             |                         |
|                |                                                                      |                                                                                                     | Yes                  |                                                          | CHAN                | GE IN ELEVAT              | TION                             |                         |