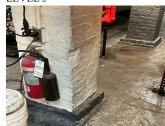

Deficiency No deficiencies recorded

LINTELS Inspected
Condition 2- Between Good and Fair

Deficiency No deficiencies recorded

WINDOWS Inspected

Material Type(s) Aluminum

Instance on Aluminum - Double Hung:All Facades Inspected

Instance Condition 2- Between Good and Fair

 Instance Quantity
 17,000

 Instance Quantity Uom
 S.F.

 Installation Year
 2011

 Source of Installation Year
 Documented

 Are these windows insulated?
 No

INTERIORInspectedPOOLSDoes not existSTRUCTURALInspected

COLUMNS/BEAMS/BEARING WALLS
Condition
Inspected
3- Fair

Deficiency STEEL COLUMNS/BEAMS:DETERIORATED MASONRY

Deficiency Location/Instance FIREPROOFING
Basement

Deficiency Quantity 10
Quantity Uom S.F.
Potential Action REPLACE

Urgency of Action PRIORITY 3
Purpose of Action LEVEL 5
Deficiency Photo 1



No deficiencies recorded

Boiler Room

| uestion                      | Response