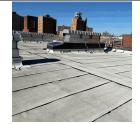

#### **Architectural Inspection**

Main Entrance Photo

Roof Photo

PUBEIC SCEDDE 52.

X052

Facade A - Kelly Street

Roof 1 - Southwest View

No