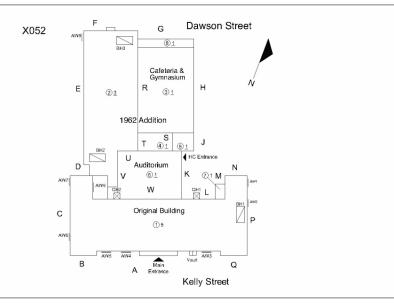

#### **Building Condition Assessment Survey 2023-2024**

**Architectural Inspection** X052

| I.S. 302 - BRONX, 681 KELLY STREET, BRONX, NY, 10455 |                                         |                                                                |  |  |  |
|------------------------------------------------------|-----------------------------------------|----------------------------------------------------------------|--|--|--|
| Inspection Type                                      | Time In                                 | Last Edited                                                    |  |  |  |
| ARCHITECTURAL - SENIOR                               | 2024-02-06 07:33AM                      | 2024-05-10 07:06PM                                             |  |  |  |
| ARCHITECTURAL - ASSOCIATE                            | 2024-02-06 08:57AM                      | 2024-06-21 11:06AM                                             |  |  |  |
|                                                      | Inspection Type  ARCHITECTURAL - SENIOR | Inspection TypeTime InARCHITECTURAL - SENIOR2024-02-06 07:33AM |  |  |  |