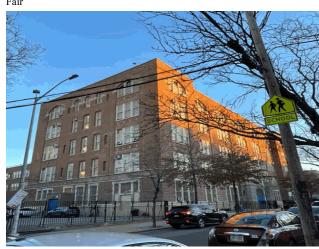

ed to be repaired. 2. The toilet rooms in the building are old and deteriorated and need to be upgraded.  Francisco Cortes                                                                                                                                                                                                                                                                               |

Was the Custodian Present?

Fireman

Was the Fireman Present? **Building Square Footage** 

Comments on the Area (for Athletic Field, Playing Surfaces, Leased Spaces)

Comments on the Stories (Floors) plus Basements

Comments on the Year Built

Student Population Staff Population

Comments on the Number of Classrooms

Weather Facade Photo Yes

Fredy Lee Yes

138,000 None

5+B

1913 782

110 59

Fair



Kelly Street - Northeast View

#### **Building Condition Assessment Survey 2023-2024**

#### **Architectural Inspection**

Main Entrance Photo

Roof Photo

PUBEIC SCEDDE 52.

X052

Facade A - Kelly Street



Roof 1 - Southwest View

No

No Storm Water Management Type Selected

Systems: Exterior Doors replaced

Years: 2023

Systems: Auditorium seats, floor, wall ceiling, stage.

New schoolyard asphalt paved

Years: 2023

Systems: Partial Exterior walls at main entrance, Stair and

Areaway repair and partial Roofing repair

Years: 2022

Systems: Foundation Waterproofing at Basement level. (Exterior

excavation)

Years: 2021

Systems: Complete Exterior Masonry modernization; Complete

Areaway Grating, Vault Doors, Roofing, Coping, Flashing, Parapet, Roof Drains, Bulkhead Doors, Exterior Doo