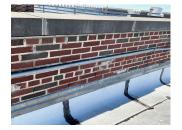

orded Violations No violations recorded Deficiency BRICK:MAJOR DETERIORATION/CRACKS Deficiency Location/Instance Deficiency Quantity 20 Quantity Uom S.F. REMOVE AND REBUILD Potential Action Urgency of Action PRIORITY 4 Purpose of Action LEVEL 2 Deficiency Photo 1



Deficiency Photo 2 No photo recorded
Violations No violations recorded

Deficiency

Deficiency Location/Instance

BRICK:EFFLORESCENCE



Deficiency Quantity 115
Quantity Uom S.F.

Potential ActionMAINTENANCEUrgency of ActionPRIORITY 1Purpose of ActionLEVEL 1

### **Building Condition Assessment Survey 2023-2024**

| Architectural Inspection | X052     |
|--------------------------|----------|
| Question                 | Response |
| EXTERIOR                 |          |

Deficiency Photo 1

Instance Roof Photo

**PARAPETS** 



Roof 1 - Facade at AW9

| Deficiency Photo 2                     | No photo recorded        |  |
|----------------------------------------|--------------------------|--|
| · · · · · · · · · · · · · · · · · · ·  | •                        |  |
| Violations                             | No violations recorded   |  |
| PLAZA DECK                             | Does not exist           |  |
| ROOF                                   | Inspected                |  |
| ROOFING                                | Inspected                |  |
| ROOF HATCH/SMOKE HATCH                 | Does not exist           |  |
| LEADERS, GUTTERS, DOWNSPOUTS, SCUPPERS | Inspected                |  |
| Condition                              | 2- Between Good and Fair |  |
| Deficiency                             | N