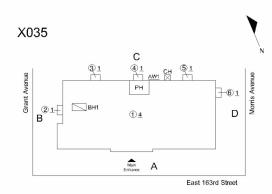

#### **Building Condition Assessment Survey 2023-2024**

Architectural Inspection X035

| Asset: P.S. 35 - BRONX, 261 EAST 163 STREET, BRONX, NY, 10451 |        |                           |                    |                    |
|---------------------------------------------------------------|--------|---------------------------|--------------------|--------------------|
| Inspect                                                       | ion Id | Inspection Type           | Time In            | Last Edited        |
|                                                               | 2446   | ARCHITECTURAL - SENIOR    | 2024-01-17 07:35AM | 2024-04-16 03:19PM |
|                                                               | 2461   | ARCHITECTURAL - ASSOCIATE | 2024-01-17 08:44AM | 2024-06-24 05:16PM |