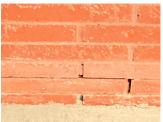

**Building Condition Assessment Survey 2023-2024** Architectural Inspection X034 Question Response EXTERIOR EXTERIOR WALLS Roof Plan Reference Elevation Elevation Reference Facade A Deficiency Quantity 10 Quantity Uom S.F. Potential Action REPOINT PRIORITY 3 Urgency of Action Purpose of Action LEVEL 2 Deficiency Photo 1 Facade A No photo recorded Deficiency Photo 2 Violations No violations recorded Deficiency BRICK: DETERIORATED MASONRY SILLS - MINOR Roof Plan Reference X034 Elevation