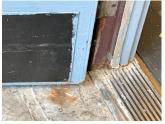

# DETERIORATION

8

EACH MAINTENANCE PRIORITY 3 LEVEL 2

|                         | Exit 4                    |
|-------------------------|---------------------------|
| Deficiency Photo 2      | No photo recorded         |
| Violations              | No violations recorded    |
| DOOR HARDWARE           | Inspected                 |
| Condition               | 2- Between Good and Fair  |
| Deficiency              | No deficiencies recorded  |
| LINTELS                 | Inspected                 |
| Condition               | 2- Between Good and Fair  |
| Deficiency              | No deficiencies recorded  |
| TRANSOM/SIDE LIGHT      | Inspected                 |
| Condition               | 2- Between Good and Fair  |
| Deficiency              | No deficiencies recorded  |
| EXTERIOR WALLS          | Inspected                 |
| Material Type(s)        | Masonry                   |
| Replacement Quantity    | 34,000                    |
| Replacement Uom         | S.F.                      |
| Instance on All Facades | Inspected                 |
| Instance Condition      | 3- Fair                   |
| Instance Quantity       | 34,000                    |
| Instance Quantity Uom   | S.F.                      |
| Deficiency              | BRICK:DETERIORATED JOINTS |