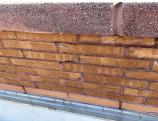

# DETERIORATION

8

EACH MAINTENANCE PRIORITY 3 LEVEL 2

|                         | Exit 4                    |
|-------------------------|---------------------------|
| Deficiency Photo 2      | No photo recorded         |
| Violations              | No violations recorded    |
| DOOR HARDWARE           | Inspected                 |
| Condition               | 2- Between Good and Fair  |
| Deficiency              | No deficiencies recorded  |
| LINTELS                 | Inspected                 |
| Condition               | 2- Between Good and Fair  |
| Deficiency              | No deficiencies recorded  |
| TRANSOM/SIDE LIGHT      | Inspected                 |
| Condition               | 2- Between Good and Fair  |
| Deficiency              | No deficiencies recorded  |
| EXTERIOR WALLS          | Inspected                 |
| Material Type(s)        | Masonry                   |
| Replacement Quantity    | 34,000                    |
| Replacement Uom         | S.F.                      |
| Instance on All Facades | Inspected                 |
| Instance Condition      | 3- Fair                   |
| Instance Quantity       | 34,000                    |
| Instance Quantity Uom   | S.F.                      |
| Deficiency              | BRICK:DETERIORATED JOINTS |

**Building Condition Assessment Survey 2023-2024** Architectural Inspection X034 Question Response EXTERIOR EXTERIOR WALLS Roof Plan Reference Elevation Elevation Reference Facade A Deficiency Quantity 10 Quantity Uom S.F. Potential Action REPOINT PRIORITY 3 Urgency of Action Purpose of Action LEVEL 2 Deficiency Photo 1 Facade A No photo recorded Deficiency Photo 2 Violations No violations recorded Deficiency BRICK: DETERIORATED MASONRY SILLS - MINOR Roof Plan Reference X034 Elevation