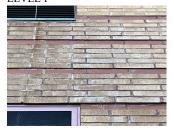

# DETERIORATION

8

EACH MAINTENANCE PRIORITY 3 LEVEL 2

|                         | Exit 4                    |
|-------------------------|---------------------------|
| Deficiency Photo 2      | No photo recorded         |
| Violations              | No violations recorded    |
| DOOR HARDWARE           | Inspected                 |
| Condition               | 2- Between Good and Fair  |
| Deficiency              | No deficiencies recorded  |
| LINTELS                 | Inspected                 |
| Condition               | 2- Between Good and Fair  |
| Deficiency              | No deficiencies recorded  |
| TRANSOM/SIDE LIGHT      | Inspected                 |
| Condition               | 2- Between Good and Fair  |
| Deficiency              | No deficiencies recorded  |
| EXTERIOR WALLS          | Inspected                 |
| Material Type(s)        | Masonry                   |
| Replacement Quantity    | 34,000                    |
| Replacement Uom         | S.F.                      |
| Instance on All Facades | Inspected                 |
| Instance Condition      | 3- Fair                   |
| Instance Quantity       | 34,000                    |
| Instance Quantity Uom   | S.F.                      |
| Deficiency              | BRICK:DETERIORATED JOINTS |

**Building Condition Assessment Survey 2023-2024** Architectural Inspection X034 Question Response EXTERIOR EXTERIOR WALLS Roof Plan Reference Elevation Elevation Reference Facade A Deficiency Quantity 10 Quantity Uom S.F. Potential Action REPOINT PRIORITY 3 Urgency of Action Purpose of Action LEVEL 2 Deficiency Photo 1 Facade A No photo recorded Deficiency Photo 2 Violations No violations recorded Deficiency BRICK: DETERIORATED MASONRY SILLS - MINOR Roof Plan Reference X034 Elevation