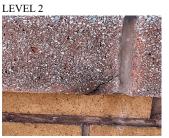

### **Building Condition Assessment Survey 2023-2024**

| Physical Breakdown Structure               | Exists | Complies    | Required                       | Deficiency              | Assistive<br>Listening<br>System | Fire<br>Alarm<br>Strobe |
|--------------------------------------------|--------|-------------|--------------------------------|-------------------------|----------------------------------|-------------------------|
| Toilet Rooms (staff)                       |        |             |                                |                         | System                           | 5000                    |
| 1st - 4th Floors                           | Yes    | Yes         |                                |                         |                                  |                         |
| uilding Template                           |        |             |                                |                         |                                  |                         |
|                                            |        |             |                                | G                       |                                  |                         |
|                                            | XO     | 34          |                                | Garden Street           |                                  |                         |
|                                            |        |             | E                              | F                       | Ν                                |                         |
|                                            |        |             | /                              |                         |                                  |                         |
|                                            |        |             | E                              | /                       |                                  |                         |
|                                            |        |             | D                              | G                       |                                  |                         |
|                                            |        | _           |                                | Н                       |                                  |                         |
|                                            |        | c<br>、〈     | ( <u>23</u> )<br>( <u>41</u> ) | ВН                      | Lospect Avenue                   |                         |
|                                            |        | Odythogener | B<br>AWZ                       |                         | J                                |                         |
|                                            |        |             | 1080                           | Main & HC<br>Entrance A | Grote Street                     |                         |
| spection                                   |        |             |                                |                         |                                  |                         |
| Question                                   |        |             | Response                       |                         |                                  |                         |
| Architectural                              |        |             |                                |                         |                                  |                         |
| EXTERIOR                                   |        |             | Inspected                      |                         |                                  |                         |
| AREAWAY                                    |        |             | Inspected                      |                         |                                  |                         |
| Instance on AW1-AW4                        |        |             | Inspected                      | 1 15.                   |                                  |                         |
| Instance Condition                         |        |             | 2- Between G                   | ood and Fair            |                                  |                         |
| Instance Quantity<br>Instance Quantity Uom |        |             | 4<br>EACH                      |                         |                                  |                         |
| Deficiency                                 |        |             |                                | ALLS:CRACKS AND S       | PALLING                          |                         |
| Deficiency Location/Instance               |        |             | X034                           |                         |                                  |                         |
| Deficiency Quantity                        |        |             | 15                             |                         |                                  |                         |
| Quantity Uom                               |        |             | S.F.                           |                         |                                  |                         |
| Potential Action                           |        |             | REPAIR                         |                         |                                  |                         |
| Urgency of Action                          |        |             | PRIORITY 3                     |                         |                                  |                         |
| Purpose of Action                          |        |             | LEVEL 2                        |                         |                                  |                         |
| Deficiency Photo 1                         |        |             |                                |                         |                                  |                         |
|                                            |        |             | Areaway AW1                    |                         |                                  |                         |
| Deficiency Photo 2                         |        |             | No photo reco                  | rded                    |                                  |                         |