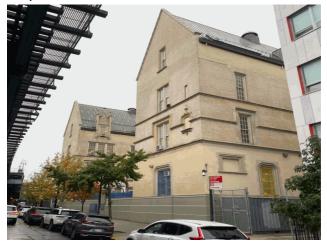

Heavy Rain

32

Jerome Avenue - Northeast view

### **Architectural Inspection**

Main Entrance Photo

X033

Facade L - Jerome Avenue

Roof 2 - North view

No

No Storm Water Management Type Selected

Systems: Plaza Deck Concrete Repairs (partial)