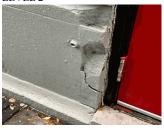

### **Building Condition Assessment Survey 2023-2024**

**Architectural Inspection** X033 Question Response **EXTERIOR COPING** Deficiency Photo 1 Roof 2 Deficiency Photo 2 No photo recorded Violations No violations recorded Deficiency STONE: DETERIORATED TRANSVERSE JOINTS Deficiency Location/Instance Deficiency Quantity 10 Quantity Uom L.F. MAINTENANCE Potential Action Urgency of Action PRIORITY 3 Purpose of Action LEVEL 2 Deficiency Photo 1 Roof 2 Deficiency Photo 2 No photo recorded Violations No violations recorded CORNICE Inspected 2- Between Good and Fair Condition Deficiency No deficiencies recorded DOORS Inspected Inspected DOORS AND FRAMES Condition 3- Fair Deficiency METAL CLAD: DETERIORATED DOOR AND FRAME -MINOR DETERIORATION Deficiency Location/Instance **Deficiency Quantity** 3 Quantity Uom **EACH** Potential Action MAINTENANCE