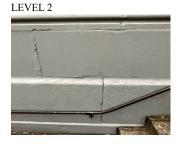

### **Building Condition Assessment Survey 2023-2024**

**Architectural Inspection** X033 Question Response **EXTERIOR COPING** Deficiency Photo 1 Roof 2 Deficiency Photo 2 No photo recorded Violations No violations recorded Deficiency STONE: DETERIORATED TRANSVERSE JOINTS Deficiency Location/Instance Deficiency Quantity 10 Quantity Uom L.F. MAINTENANCE Potential Action Urgency of Action PRIORITY 3 Purpose of Action LEVEL 2 Deficiency Photo 1 Roof 2 Deficiency Photo 2 No photo recorded Violations No violations recorded CORNICE Inspected 2- Between Good and Fair Condition Deficiency No deficiencies recorded DOORS Inspected Inspected DOORS AND FRAMES Condition 3- Fair Deficiency METAL CLAD: DETERIORATED DOOR AND FRAME -MINOR DETERIORATION Deficiency Location/Instance **Deficiency Quantity** 3 Quantity Uom **EACH** Potential Action MAINTENANCE