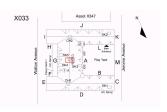

### **Building Condition Assessment Survey 2023-2024**

Architectural Inspection X033

| Asset:        | P.S. 33 - BRONX, 2424 JEROME AVENUE, BRONX, NY, 10468 |                    |                    |
|---------------|-------------------------------------------------------|--------------------|--------------------|
| Inspection Id | Inspection Type                                       | Time In            | Last Edited        |
| 563           | ARCHITECTURAL - SENIOR                                | 2023-10-30 07:17AM | 2024-06-12 04:33PM |
| 570           | ARCHITECTURAL - ASSOCIATE                             | 2023-10-30 08:12AM | 2024-01-05 10:01AM |