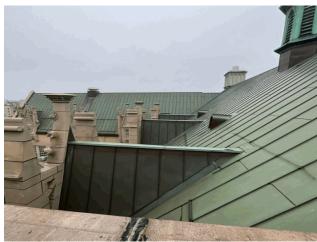

### **Architectural Inspection**

Main Entrance Photo

X033

Facade L - Jerome Avenue

Roof 2 - North view

No

No Storm Water Management Type Selected

Systems: Plaza Deck Concrete Repairs (partial)

Leaders/Gutters replacement (full).

Years: 2010

Systems: Window Guards replacement, Metal Roofing

replacement (full), Exterior Masonry repairs (partial).

Years: 2001

1924 No Tandem

No

Roof Photo