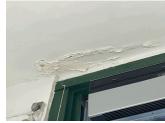

Concrete

Material Type(s)

| Question                     | Response                                                |
|------------------------------|---------------------------------------------------------|
| INTERIOR                     |                                                         |
| STRUCTURAL                   |                                                         |
| FOUNDATION WALLS             |                                                         |
| Condition                    | 3- Fair                                                 |
| Deficiency                   | BRICK: WATER INFILTRATION IN NON-INSTRUCTIONAL SPACE    |
| Deficiency Location/Instance | 1st Floor                                               |
| Deficiency Quantity          | 80                                                      |
| Quantity Uom                 | S.F.                                                    |
| Potential Action             | INSTALL WATERPROOFING                                   |
| Urgency of Action            | PRIORITY 5                                              |
| Purpose of Action            | LEVEL 5                                                 |
| Deficiency Photo 1           |                                                         |
|                              | Mechanical Room near Stair A shown, also at Boiler Pit  |
| Deficiency Photo 2           | No photo recorded                                       |
| Violations                   | No violations recorded                                  |
| Deficiency                   | CONCRETE:CRACKED/SPALLED/REINFORCEMENT EXPOSED          |
| Deficiency Location/Instance | Basement                                                |
| Deficiency Quantity          | 15                                                      |
| Quantity Uom                 | S.F.                                                    |
| Potential Action             | REPAIR                                                  |
| Urgency of Action            | PRIORITY 3                                              |
| Purpose of Action            | LEVEL 5                                                 |
| Deficiency Photo 1           |                                                         |
|                              | Custodial Shop                                          |
| Deficiency Photo 2           | No photo recorded                                       |
| Violations                   | No violations recorded                                  |
| Deficiency                   | CONCRETE: WATER INFILTRATION IN NON-INSTRUCTIONAL SPACE |
| Deficiency Location/Instance | Basement                                                |
| Deficiency Quantity          | 30                                                      |
| Quantity Uom                 | S.F.                                                    |
| Potential Action             | INSTALL WATERPROOFING                                   |
| Urgency of Action            | PRIORITY 5                                              |