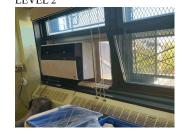

#### WINDOWS

Roof Plan Reference

Elevation

Elevation ReferenceFacade ADeficiency Quantity30Quantity UomL.F.Potential ActionREPLACE TRIM, SILLS OR WEATHERSTRIPPING

Urgency of Action PRIORITY 5
Purpose of Action LEVEL 2

Deficiency Photo 1

Room 420

Deficiency Photo 2 No photo recorded Violations No violations recorded

| Violations                               | No violations recorded   |
|------------------------------------------|--------------------------|
| Instance on Aluminum - Other:All Facades | Inspected                |
| Instance Condition                       | 2- Between Good and Fair |
| Instance Quantity                        | 7,200                    |
| Instance Quantity Uom                    | S.F.                     |
| Installation Year                        | 2008                     |
| Source of Installation Year              | Documented               |
| Are these windows insulated?             | Yes                      |
| Deficiency                               | No deficiencies recorded |
|                                          |                          |