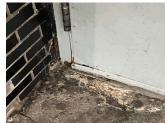

Concrete

Material Type(s)

| Question                     | Response                                                |
|------------------------------|---------------------------------------------------------|
| INTERIOR                     |                                                         |
| STRUCTURAL                   |                                                         |
| FOUNDATION WALLS             |                                                         |
| Condition                    | 3- Fair                                                 |
| Deficiency                   | BRICK: WATER INFILTRATION IN NON-INSTRUCTIONAL SPACE    |
| Deficiency Location/Instance | 1st Floor                                               |
| Deficiency Quantity          | 80                                                      |
| Quantity Uom                 | S.F.                                                    |
| Potential Action             | INSTALL WATERPROOFING                                   |
| Urgency of Action            | PRIORITY 5                                              |
| Purpose of Action            | LEVEL 5                                                 |
| Deficiency Photo 1           |                                                         |
|                              | Mechanical Room near Stair A shown, also at Boiler Pit  |
| Deficiency Photo 2           | No photo recorded                                       |
| Violations                   | No violations recorded                                  |
| Deficiency                   | CONCRETE:CRACKED/SPALLED/REINFORCEMENT EXPOSED          |
| Deficiency Location/Instance | Basement                                                |
| Deficiency Quantity          | 15                                                      |
| Quantity Uom                 | S.F.                                                    |
| Potential Action             | REPAIR                                                  |
| Urgency of Action            | PRIORITY 3                                              |
| Purpose of Action            | LEVEL 5                                                 |
| Deficiency Photo 1           |                                                         |
|                              | Custodial Shop                                          |
| Deficiency Photo 2           | No photo recorded                                       |
| Violations                   | No violations recorded                                  |
| Deficiency                   | CONCRETE: WATER INFILTRATION IN NON-INSTRUCTIONAL SPACE |
| Deficiency Location/Instance | Basement                                                |
| Deficiency Quantity          | 30                                                      |
| Quantity Uom                 | S.F.                                                    |
| Potential Action             | INSTALL WATERPROOFING                                   |
| Urgency of Action            | PRIORITY 5                                              |