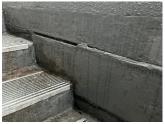

### Inspection

| Question  |                       | Response                          |
|-----------|-----------------------|-----------------------------------|
| Architect | tural                 |                                   |
| EXTER     | RIOR                  | Inspected                         |
| AREA      | AWAY                  | Inspected                         |
|           | Instance on AW1-AW10  | Inspected                         |
|           | Instance Condition    | 3- Fair                           |
|           | Instance Quantity     | 10                                |
|           | Instance Quantity Uom | EACH                              |
|           | Deficiency            | AREAWAY WALLS:DETERIORATED JOINTS |

Deficiency

Deficiency Location/Instance

Deficiency Quantity Quantity Uom Potential Action Urgency of Action Purpose of Action Deficiency Photo 1

55 S.F. REPAIR PRIORITY 3 LEVEL 2

Areaway AW4