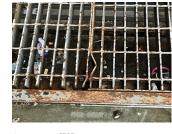

AREAWAY GRATINGS:MAJOR RUSTING / OR BROKEN

Deficiency Quantity 25
Quantity Uom S.F.
Potential Action REPLACE
Urgency of Action PRIORITY 3
Purpose of Action LEVEL 2

Deficiency Photo 1

Areaway AW5

Deficiency Photo 2