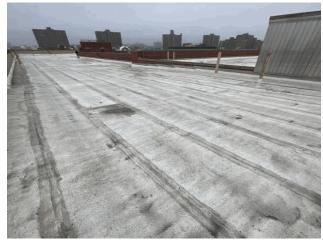

#### **Architectural Inspection**

Main Entrance Photo

Roof Photo

Do Stormwater Management/Green Infrastructure systems exist?

Type

Have any Systems/Major Building Components been upgraded?

Facade A - East 149th Street

Roof 1 - West View

No

No Storm Water Management Type Selected

Systems: Exit 13 Areaway Stair repaired; Roof Drainage leader

repairs and replacement at Union Avenue side of

building.

Years: 2023

Systems: Exterior Masonry repaired; Windows replaced;