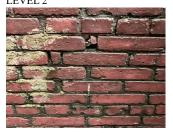

### Inspection

| Question  |                       | Response                          |
|-----------|-----------------------|-----------------------------------|
| Architect | tural                 |                                   |
| EXTER     | RIOR                  | Inspected                         |
| AREA      | AWAY                  | Inspected                         |
|           | Instance on AW1-AW10  | Inspected                         |
|           | Instance Condition    | 3- Fair                           |
|           | Instance Quantity     | 10                                |
|           | Instance Quantity Uom | EACH                              |
|           | Deficiency            | AREAWAY WALLS:DETERIORATED JOINTS |

AREAWAY GRATINGS:MAJOR RUSTING / OR BROKEN

Deficiency Quantity 25
Quantity Uom S.F.
Potential Action REPLACE
Urgency of Action PRIORITY 3
Purpose of Action LEVEL 2

Deficiency Photo 1

Areaway AW5

Deficiency Photo 2