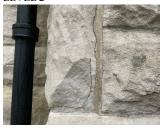

No photo recorded

Violations

No violations recorded

| Deficiency Photo 2   | No photo recorded                    |
|----------------------|--------------------------------------|
| Violations           | No violations recorded               |
| AWNINGS AND CANOPIES | Inspected                            |
| Condition            | 2- Between Good and Fair             |
| Deficiency           | No deficiencies recorded             |
| CHIMNEY              | Inspected                            |
| Material Type(s)     | Masonry                              |
| Condition            | 2- Between Good and Fair             |
| Deficiency           | No deficiencies recorded             |
| COPING               | Inspected                            |
| Condition            | 2- Between Good and Fair             |
| Deficiency           | No deficiencies recorded             |
| CORNICE              | Inspected                            |
| Condition            | 2- Between Good and Fair             |
| Deficiency           | No deficiencies recorded             |
| DOORS                | Inspected                            |
| DOORS AND FRAMES     | Inspected                            |
| Condition            | 3- Fair                              |
| Deficiency           | METAL CLAD:DETERIORATED DOOR - MAJOR |
|                      |                                      |

DETERIORATION