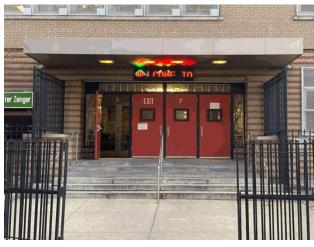

#### **Architectural Inspection**

Main Entrance Photo

Roof Photo

Do Stormwater Management/Green Infrastructure systems exist?

Type

Have any Systems/Major Building Components been upgraded?

Have there been any New Building Additions?

Tandem

Leased Space?

X018

Facade A - Morris Avenue

Roof 1 - North view

No

No Storm Water Management Type Selected

Systems: Toilet fixtures replaced (all toilet rooms)