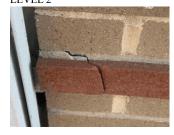

# **Architectural Inspection** X018 Question Response **EXTERIOR** AREAWAY Deficiency Location/Instance Deficiency Quantity 25 Quantity Uom S.F. Potential Action REPAIR Urgency of Action PRIORITY 3 Purpose of Action LEVEL 2 Deficiency Photo 1 Areaway AW3 Deficiency Photo 2 No photo recorded Violations No violations recorded Deficiency AREAWAY WALLS: DETERIORATED JOINTS AT COPING STONES Deficiency Location/Instance Deficiency Quantity 15 Quantity Uom L.F. MAINTENANCE Potential Action Urgency of Action PRIORITY 3 LEVEL 2 Purpose of Action Deficiency Photo 1

Areaway AW3 No photo recorded No violations recorded

AREAWAY WALLS:CRACKS AND SPALLING Deficiency

Deficiency Photo 2 Violations