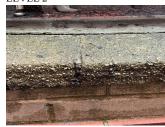

# **Architectural Inspection** X018 Question Response **EXTERIOR** AREAWAY Deficiency Location/Instance Deficiency Quantity 25 Quantity Uom S.F. Potential Action REPAIR Urgency of Action PRIORITY 3 Purpose of Action LEVEL 2 Deficiency Photo 1 Areaway AW3 Deficiency Photo 2 No photo recorded Violations No violations recorded Deficiency AREAWAY WALLS: DETERIORATED JOINTS AT COPING STONES Deficiency Location/Instance Deficiency Quantity 15 Quantity Uom L.F. MAINTENANCE Potential Action Urgency of Action PRIORITY 3 LEVEL 2 Purpose of Action Deficiency Photo 1

Areaway AW3 No photo recorded No violations recorded

AREAWAY WALLS:CRACKS AND SPALLING Deficiency

Deficiency Photo 2 Violations