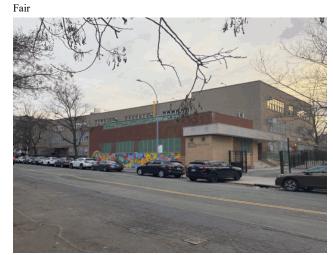

70

36

Staff Population

Comments on the Number of Classrooms

Weather Facade Photo

Morris Avenue - Northeast view