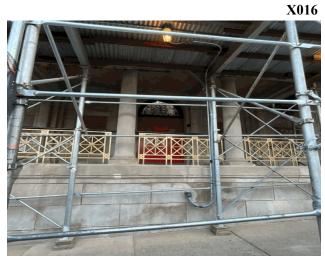

Carpenter Avenue - North View

#### Architectural Inspection

Main Entrance Photo

| Facade A - Carpenter Avenue | ; |
|-----------------------------|---|
|-----------------------------|---|

| Ν | Not taken  |                                                                                                                                                                                                                               |
|---|------------|-------------------------------------------------------------------------------------------------------------------------------------------------------------------------------------------------------------------------------|
| Ν | No         |                                                                                                                                                                                                                               |
| Ν | No Storm V | Vater Management Type Selected                                                                                                                                                                                                |
| S | Systems:   | 2021                                                                                                                                                                                                                          |
| Y | lears:     | New Schoolyard & Site renovation                                                                                                                                                                                              |
| S | Systems:   | Roof BH repairs                                                                                                                                                                                                               |
| Y | lears:     | 2020                                                                                                                                                                                                                          |
| S | -          | 1st Floor Girls Toilet Room upgrades; Partial interior<br>Door hardware replacement                                                                                                                                           |
| Y | lears:     | 2017                                                                                                                                                                                                                          |
| S | •          | 2nd and 3rd Floors Student Toilet Rooms upgrades and<br>new Floor Tiles in Basement Student Toilet Rooms                                                                                                                      |
| Y | lears:     | 2015                                                                                                                                                                                                                          |
| S | Systems:   | Roof Drain Repairs                                                                                                                                                                                                            |
| Y | lears:     | 2012                                                                                                                                                                                                                          |
| S | Systems:   | Partial exterior Door replacement                                                                                                                                                                                             |
| Y | lears:     | 2011                                                                                                                                                                                                                          |
| s |            | Exterior Modernization project including Roofing<br>replacement of the Main and Auditorium Roofs,<br>Parapet repairs and repointing, Water infiltration<br>remediation, new HC Ramp and Partial Exterior Door<br>replacement. |
| Y | lears:     | 2010                                                                                                                                                                                                                          |
| S | -          | Roofing replacement, Windows, Window Guards and<br>Window Shades replacement, partial Exterior Door<br>replacement.                                                                                                           |
| Y | lears:     | 2000                                                                                                                                                                                                                          |
| Ν | No New Co  | onstruction                                                                                                                                                                                                                   |
| N | lo Tandem  |                                                                                                                                                                                                                               |
| Ν | No         |                                                                                                                                                                                                                               |