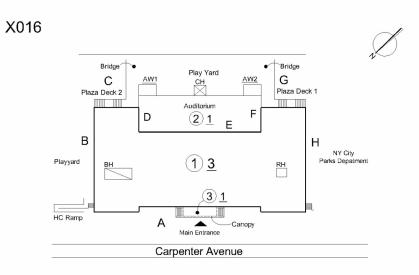

## Architectural Inspection

| Inspection Id                   | Inspection Type        |                                                                                                                                                                           |                                                                 | Time In                       | Last Edited       |  |  |
|---------------------------------|------------------------|---------------------------------------------------------------------------------------------------------------------------------------------------------------------------|-----------------------------------------------------------------|-------------------------------|-------------------|--|--|
| 1900                            | ARCHITECTURA           | L - SENIOR                                                                                                                                                                |                                                                 | 2023-12-22 07:22AM            | 2024-01-26 11:45A |  |  |
| 1901                            | ARCHITECTURA           | L - ASSOCIATE                                                                                                                                                             |                                                                 | 2023-12-22 08:26AM            | 2024-03-11 09:18A |  |  |
| et Data                         |                        |                                                                                                                                                                           |                                                                 |                               |                   |  |  |
| Question                        |                        |                                                                                                                                                                           | Answer                                                          |                               |                   |  |  |
| Was the Buildir                 | ng Fully Accessible fo | or Inspection?                                                                                                                                                            | No                                                              |                               |                   |  |  |
| Inspection Inaccessible Comment |                        | Areaways, Awning/Canopy, Louver, Window Guards, Lintel,<br>Roof, Chimney, Parapet, Coping, Leader/Gutter, Site Walls and<br>Student-use Concrete (construction barriers). |                                                                 |                               |                   |  |  |
| Principal(s) Infe               | ormation               |                                                                                                                                                                           |                                                                 |                               |                   |  |  |
|                                 |                        | Principal Name                                                                                                                                                            | Latanya Gray                                                    |                               |                   |  |  |
|                                 |                        | Principal Organization                                                                                                                                                    | P.S. 16 - Bronx                                                 |                               |                   |  |  |
|                                 |                        | Meeting with Principal?                                                                                                                                                   | No                                                              |                               |                   |  |  |
| Custodian                       |                        | Principal Feedback                                                                                                                                                        | The Principal had n<br>building at this time<br>Andrew Brerrton | o comments about the co<br>e. | ndition of the    |  |  |
| Was the Custod                  | ian Present?           |                                                                                                                                                                           | No                                                              |                               |                   |  |  |
| Fireman                         |                        |                                                                                                                                                                           | Micheal Ortiz (Ha                                               | ndyman)                       |                   |  |  |
| Was the Firema                  | n Present?             |                                                                                                                                                                           | Yes                                                             |                               |                   |  |  |
| Building Square                 | e Footage              |                                                                                                                                                                           | 44,000                                                          |                               |                   |  |  |
|                                 | -                      | Field, Playing Surfaces, Leased Spaces)                                                                                                                                   | None                                                            |                               |                   |  |  |
| Comments on t                   | he Stories (Floors) pl | us Basements                                                                                                                                                              | 3+B                                                             |                               |                   |  |  |
| Comments on t                   | he Year Built          |                                                                                                                                                                           | 1909                                                            |                               |                   |  |  |
| Student Populat                 | tion                   |                                                                                                                                                                           | 362                                                             |                               |                   |  |  |
| Staff Population                | 1                      |                                                                                                                                                                           | 50                                                              |                               |                   |  |  |
| Comments on t                   | he Number of Classro   | boms                                                                                                                                                                      | 18                                                              |                               |                   |  |  |
| Weather                         |                        |                                                                                                                                                                           | Fair                                                            |                               |                   |  |  |
| Facade Photo                    |                        |                                                                                                                                                                           |                                                                 |                               |                   |  |  |

#### Architectural Inspection

Main Entrance Photo

| Facade A - Carpenter Avenue | ; |
|-----------------------------|---|
|-----------------------------|---|

| Ν | Not taken  |                                                                                                                                                                                                                               |
|---|------------|-------------------------------------------------------------------------------------------------------------------------------------------------------------------------------------------------------------------------------|
| Ν | No         |                                                                                                                                                                                                                               |
| Ν | No Storm V | Vater Management Type Selected                                                                                                                                                                                                |
| S | Systems:   | 2021                                                                                                                                                                                                                          |
| Y | lears:     | New Schoolyard & Site renovation                                                                                                                                                                                              |
| S | Systems:   | Roof BH repairs                                                                                                                                                                                                               |
| Y | lears:     | 2020                                                                                                                                                                                                                          |
| S | -          | 1st Floor Girls Toilet Room upgrades; Partial interior<br>Door hardware replacement                                                                                                                                           |
| Y | lears:     | 2017                                                                                                                                                                                                                          |
| S | •          | 2nd and 3rd Floors Student Toilet Rooms upgrades and<br>new Floor Tiles in Basement Student Toilet Rooms                                                                                                                      |
| Y | lears:     | 2015                                                                                                                                                                                                                          |
| S | Systems:   | Roof Drain Repairs                                                                                                                                                                                                            |
| Y | lears:     | 2012                                                                                                                                                                                                                          |
| S | Systems:   | Partial exterior Door replacement                                                                                                                                                                                             |
| Y | lears:     | 2011                                                                                                                                                                                                                          |
| s |            | Exterior Modernization project including Roofing<br>replacement of the Main and Auditorium Roofs,<br>Parapet repairs and repointing, Water infiltration<br>remediation, new HC Ramp and Partial Exterior Door<br>replacement. |
| Y | lears:     | 2010                                                                                                                                                                                                                          |
| S | -          | Roofing replacement, Windows, Window Guards and<br>Window Shades replacement, partial Exterior Door<br>replacement.                                                                                                           |
| Y | lears:     | 2000                                                                                                                                                                                                                          |
| Ν | No New Co  | onstruction                                                                                                                                                                                                                   |
| N | lo Tandem  |                                                                                                                                                                                                                               |
| Ν | No         |                                                                                                                                                                                                                               |