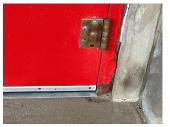

#### METAL CLAD:DETERIORATED DOOR AND FRAME -MINOR DETERIORATION

3 EACH MAINTENANCE PRIORITY 3 LEVEL 2

#### Architectural Inspection X016 Question Response EXTERIOR DOORS DOORS AND FRAMES Exit 4 Deficiency Photo 2 No photo recorded Violations No violations recorded Deficiency METAL CLAD: DETERIORATED DOOR - MINOR DETERIORATION Deficiency Location/Instance X016 Deficiency Quantity 1 Quantity Uom EACH Potential Action MAINTENANCE Urgency of Action PRIORITY 3 LEVEL 2 Purpose of Action Deficiency Photo 1 Facade H Deficiency Photo 2 No photo recorded Violations No violations recorded DOOR HARDWARE Inspected Condition 3- Fair Deficiency No deficiencies recorded Inspected LINTELS Condition 2- Between Good and Fair Deficiency No deficiencies recorded **TRANSOM/SIDE LIGHT** Inspected Condition 2- Between Good and Fair Deficiency No deficiencies recorded Inspected EXTERIOR WALLS Material Type(s) Masonry 15,000 Replacement Quantity Replacement Uom S.F. Instance on All Facades Under construction Instance Quantity 15,000 Instance Quantity Uom S.F. **EXTERIOR SOFFITS** Does not exist LOADING DOCK Does not exist Inaccessible LOUVER Inspected PARAPETS Material Type(s) Masonry Replacement Quantity 6,500 C.F. Replacement Uom Instance on All Facades Under construction