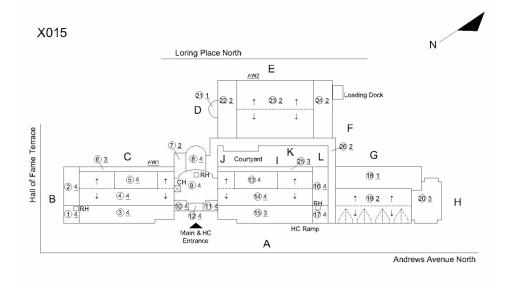

#### **Building Condition Assessment Survey 2023-2024**

**Architectural Inspection** X015

| Inspection Id     | Inspection Type                     | Time In                                    | Last Edited        |
|-------------------|-------------------------------------|--------------------------------------------|--------------------|
| 408               | ARCHITECTURAL - SENIOR              | 2023-10-24 06:54AM                         | 2024-01-30 01:09PM |
| 420               | ARCHITECTURAL - ASSOCIATE           | 2023-10-24 08:50AM                         | 2024-06-20 10:40AM |
| Asset Data        |                                     |                                            |                    |
| Question          |                                     | Answer                                     |                    |
| Was the Buildin   | ng Fully Accessible for Inspection? | No                                         |                    |
| Inspection Inacc  | cessible Comment                    | Areaways, Chimney, Coping, Soffit, Louvre  | e, Parapet, Window |
|                   |                                     | Guard and Lintel, Site Components, Securit | y Lighting         |
|                   |                                     | (scaffolding)                              |                    |
| Principal(s) Info | ormation                            |                                            |                    |
|                   | Principal Name                      | Sarah Sosbe                                |                    |
|                   | Principal Organization              | P.S. 15 - Bronx                            |                    |
|                   | Meeting with Principal?             | Yes                                        |                    |
|                   | Principal Feedback                  | The Principal had no comments about the co | ondition of the    |
|                   | -                                   | building at this time.                     |                    |