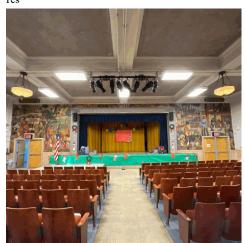

### Architectural Inspection

| estion                                  | Response                               |
|-----------------------------------------|----------------------------------------|
| NTERIOR                                 |                                        |
| STRUCTURAL                              |                                        |
| FOUNDATION WALLS                        |                                        |
| Condition                               | 3- Fair                                |
| Deficiency                              | CONCRETE:CRACKED/SPALLED/REINFORCEMENT |
|                                         | EXPOSED                                |
| Deficiency Location/Instance            | Basement                               |
| Deficiency Quantity                     | 25                                     |
| Quantity Uom                            | S.F.                                   |
| Potential Action                        | REPAIR                                 |
| Urgency of Action                       | PRIORITY 3<br>LEVEL 5                  |
| Purpose of Action<br>Deficiency Photo 1 |                                        |
|                                         | Boiler Room                            |
| Deficiency Photo 2                      | No photo recorded                      |
| Violations                              | No violations recorded                 |
| ROOF STRUCTURE                          | Inspected                              |
| Condition                               | 2- Between Good and Fair               |
| Deficiency                              | No deficiencies recorded               |
| VAULTS-BUNKERS                          | Inspected                              |
| Foundation Walls                        | Inspected                              |
| Condition                               | 2- Between Good and Fair               |
| Deficiency                              | No deficiencies recorded               |
| Slab Structure                          | Inspected                              |
| Condition                               | 2- Between Good and Fair               |
| Deficiency                              | No deficiencies recorded               |
| Vault/Ash Hoist Doors and Framing       | Does not exist                         |
| AUDITORIUM                              | Inspected                              |
| Instance on 2nd Floor (535 Seats)       | Inspected                              |
| Ceiling                                 |                                        |
| Instance on 2nd Floor (535 Seats)       | Inspected                              |
| Instance Condition                      | 2- Between Good and Fair               |
| Deficiency                              | PLASTER:CRACKS/SPALLING                |
| Deficiency Location/Instance            | Rear of Room                           |
| Deficiency Quantity                     | 60                                     |
| Quantity Uom                            | S.F.                                   |
| Potential Action                        | REPLACE                                |
| Urgency of Action                       | PRIORITY 3                             |
| Purpose of Action<br>Deficiency Photo 1 | LEVEL 2                                |

Rear of Room

### Architectural Inspection

| estion                                              | Response                               |
|-----------------------------------------------------|----------------------------------------|
| NTERIOR                                             |                                        |
| AUDITORIUM                                          |                                        |
| Ceiling                                             |                                        |
| Deficiency Photo 2                                  |                                        |
|                                                     |                                        |
|                                                     |                                        |
|                                                     |                                        |
|                                                     |                                        |
|                                                     |                                        |
|                                                     |                                        |
|                                                     | Exit Vestibule                         |
|                                                     |                                        |
| Violations                                          | No violations recorded                 |
| Door(s)                                             |                                        |
| Instance on 2nd Floor (535 Seats)                   | Inspected                              |
| Instance Condition                                  | 3- Fair                                |
| Deficiency                                          | WOOD:DETERIORATED DOOR                 |
| Deficiency Location/Instance<br>Deficiency Quantity | Exit Vestibule                         |
| Quantity Uom                                        | 1<br>EACH                              |
| Potential Action                                    | MAINTENANCE                            |
| Urgency of Action                                   | PRIORITY 3                             |
| Purpose of Action                                   | LEVEL 2                                |
| Deficiency Photo 1                                  |                                        |
|                                                     | • • • • •                              |
|                                                     |                                        |
|                                                     |                                        |
|                                                     |                                        |
|                                                     |                                        |
|                                                     |                                        |
|                                                     |                                        |
|                                                     | Exit Vestibule                         |
| Deficiency Photo 2                                  | No photo recorded                      |
| Violations                                          | No violations recorded                 |
| Fixed H/C Lift                                      |                                        |
| Instance on 2nd Floor (535 Seats)                   | Does not exist                         |
| Fixed Seating                                       |                                        |
| Instance on 2nd Floor (535 Seats)                   | Inspected                              |
| Instance Condition                                  | 5- Poor                                |
| Deficiency                                          | DAMAGED/BROKEN/INOPERABLE              |
| Deficiency Location/Instance                        | Seat N/5, 23, O/9, Q/5, 19, and others |
| Deficiency Quantity                                 | 65                                     |
| Quantity Uom                                        | EACH                                   |
| Potential Action                                    | REPLACE                                |
| Urgency of Action                                   | PRIORITY 3                             |
| Purpose of Action<br>Deficiency Photo 1             | LEVEL 2                                |
| Denciency Photo I                                   |                                        |
|                                                     |                                        |
|                                                     |                                        |
|                                                     |                                        |
|                                                     |                                        |
|                                                     |                                        |
|                                                     |                                        |
|                                                     | Seat N/5                               |
| Deficiency Photo 2                                  | No photo recorded                      |
| Deficiency Photo 2                                  | no pioto recolucu                      |