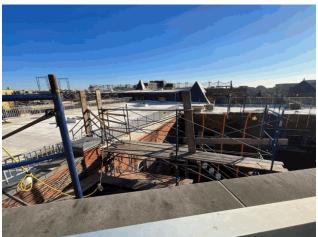

### Architectural Inspection

Main Entrance Photo

Roof Photo

Do Stormwater Management/Green Infrastructure systems exist? Type Have any Systems/Major Building Components been upgraded?

Facade A - Ogden Avenue

#### Architectural Inspection

|                                                                                                            | A011                                  |
|------------------------------------------------------------------------------------------------------------|---------------------------------------|
| Question                                                                                                   | Response                              |
| EXTERIOR                                                                                                   |                                       |
| PARAPETS                                                                                                   |                                       |
| Replacement Uom                                                                                            | C.F.                                  |
| Instance on All Facades                                                                                    | Under construction                    |
| Instance Quantity                                                                                          | 5,500                                 |
| Instance Quantity Uom                                                                                      | CF                                    |
| PLAZA DECK                                                                                                 | Does not exist                        |
| ROOF                                                                                                       | Inspected                             |
| ROOFING                                                                                                    | Inspected                             |
| ROOF HATCH/SMOKE HATCH                                                                                     | Inaccessible                          |
| LEADERS, GUTTERS, DOWNSPOUTS, SCUPPERS                                                                     | Under construction                    |
| ROOF BARRIER/FENCE                                                                                         | Under construction                    |
| ROOF CAGE                                                                                                  | Does not exist                        |
| ROOFING                                                                                                    | Inspected                             |
| Replacement Quantity                                                                                       | 22,500                                |
| Replacement Uom                                                                                            | S.F.                                  |
| Instance on Modified Bitumen:Roofs 2, 5, 8, 9 and 10                                                       | Inspected                             |
| Instance Roof Photo                                                                                        |                                       |
|                                                                                                            | Roof 10                               |
| Instance Condition                                                                                         | 3- Fair                               |
| Instance Quantity                                                                                          | 10,500                                |
| Instance Quantity Uom                                                                                      | S.F.                                  |
| Does the roof have major mechanical equipment sitting on Dunnage<br>Steel less than 18" above the Roofing? | No                                    |
| Does this Roof Instance have a Sustainable Roof System?                                                    | Yes                                   |
| Sustainable Roof System Type                                                                               | White Roof                            |
| Sustainable Roof System Location (Roof Number)                                                             | Roof 10                               |
| Do solar panels exist on these roofs?                                                                      | No                                    |
| Is/Are the roof(s) suitable for Solar Panel installation?                                                  | No                                    |
| Installation Year                                                                                          | 2011                                  |
| Source of Installation Year                                                                                | Documented                            |
| Deficiency<br>Deficiency Location/Instance                                                                 | MODIFIED BITUMEN:ROOFING:DELAMINATION |