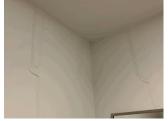

#### **Building Template**

X009

East 183rd Street

| Question                     | Response                          |  |
|------------------------------|-----------------------------------|--|
| Architectural                |                                   |  |
| EXTERIOR                     | Inspected                         |  |
| AREAWAY                      | Inspected                         |  |
| Instance on AW5, AW6 and AW9 | Inspected                         |  |
| Instance Condition           | 3- Fair                           |  |
| Instance Quantity            | 3                                 |  |
| Instance Quantity Uom        | EACH                              |  |
| Deficiency                   | AREAWAY WALLS:CRACKS AND SPALLING |  |

| uestion                                   | Response                                     |
|-------------------------------------------|----------------------------------------------|
| EXTERIOR                                  | •                                            |
| AREAWAY                                   |                                              |
| Deficiency Location/Instance              | XXXXXXXXXXXXXXXXXXXXXXXXXXXXXXXXXXXXXX       |
| Deficiency Quantity                       | 20                                           |
| Quantity Uom                              | S.F.                                         |
| Potential Action                          | REPAIR                                       |
| Urgency of Action                         | PRIORITY 3                                   |
| Purpose of Action Deficiency Photo 1      | LEVEL 2                                      |
|                                           |                                              |
|                                           | AW5                                          |
| Deficiency Photo 2                        | No photo recorded                            |
| Violations                                | No violations recorded                       |
| Deficiency Deficiency Location/Instance   | AREAWAY SLAB:CRACKS AND SPALLING             |
|                                           | C S 2 DO S S S S S S S S S S S S S S S S S S |
| Deficiency Quantity                       | 10                                           |
| Quantity Uom                              | S.F.                                         |
| Potential Action                          | REPAIR                                       |
| Urgency of Action                         | PRIORITY 3                                   |
| Purpose of Action                         | LEVEL 2                                      |
| Deficiency Photo 1                        |                                              |
|                                           | AW5                                          |
| Deficiency Photo 2                        | No photo recorded                            |
| Violations                                | No violations recorded                       |
| Instance on AW1-AW4, AW7, AW8, AW10 -AW15 | Inaccessible                                 |
| Instance Quantity                         | 12                                           |
| Instance Quantity Uom                     | EACH                                         |
| AWNINGS AND CANOPIES CHIMNEY              | Inaccessible Inspected                       |
| Material Type(s)                          | Masonry                                      |
| Condition                                 | 2- Between Good and Fair                     |