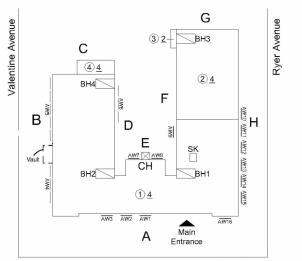

#### **Building Template**

X009

East 183rd Street

| Question                     | Response                          |  |
|------------------------------|-----------------------------------|--|
| Architectural                |                                   |  |
| EXTERIOR                     | Inspected                         |  |
| AREAWAY                      | Inspected                         |  |
| Instance on AW5, AW6 and AW9 | Inspected                         |  |
| Instance Condition           | 3- Fair                           |  |
| Instance Quantity            | 3                                 |  |
| Instance Quantity Uom        | EACH                              |  |
| Deficiency                   | AREAWAY WALLS:CRACKS AND SPALLING |  |