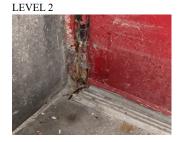

#### Architectural Inspection X009

| Question                     | Response                                                        |
|------------------------------|-----------------------------------------------------------------|
| EXTERIOR                     |                                                                 |
| CHIMNEY                      |                                                                 |
| Deficiency                   | No deficiencies recorded                                        |
| COPING                       | Inspected                                                       |
| Condition                    | 1- Good                                                         |
| Deficiency                   | No deficiencies recorded                                        |
| CORNICE                      | Does not exist                                                  |
| DOORS                        | Inspected                                                       |
| DOORS AND FRAMES             | Inspected                                                       |
| Condition                    | 3- Fair                                                         |
| Deficiency                   | METAL CLAD:DETERIORATED DOOR AND FRAME -<br>MAJOR DETERIORATION |
| Deficiency Location/Instance | XXXXXXXXXXXXXXXXXXXXXXXXXXXXXXXXXXXXXX                          |
| Deficiency Quantity          | 2                                                               |
| Quantity Uom                 | EACH                                                            |
| Potential Action             | REPLACE                                                         |
| Urgency of Action            | PRIORITY 4                                                      |

Areaway AW5

Deficiency Photo 2

Violations

No photo recorded

No violations recorded

Purpose of Action

Deficiency Photo 1

Deficiency Photo 1