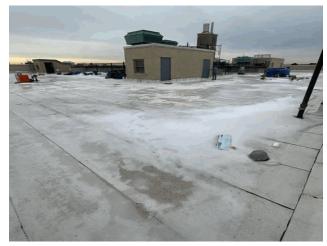

#### **Architectural Inspection**

Main Entrance Photo

Roof Photo

Do Stormwater Management/Green Infrastructure systems exist?

Type

Have any Systems/Major Building Components been upgraded?

X009

Facade A - East 183rd Street

Roof 1 - Southwest View

No

No Storm Water Management Type Selected

Systems: Mechanical and Boiler Room upgrades.

Years: 2020

Systems: Limited Exterior Doors repairs.

Years: 2015

Systems: Limited Roofing and Plaza Deck repairs.