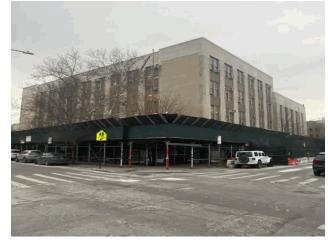

|  |  |  |  |
| Staff Population                                                           | 120                                                                                                                                                                                                                                                                                                                                                                                            |  |  |  |  |

42

Fair



Corner of Ryer Avenue and East 183rd Street - Southeast View

#### **Building Condition Assessment Survey 2023-2024**

#### **Architectural Inspection**

Main Entrance Photo

Roof Photo

Do Stormwater Management/Green Infrastructure systems exist?

Type

Have any Systems/Major Building Components been upgraded?



X009

Facade A - East 183rd Street



Roof 1 - Southwest View

No

No Storm Water Management Type Selected

Systems: Mechanical and Boiler Room upgrades.

Years: 2020

Systems: Limited Exterior Doors repairs.

Years: 2015

Systems: Limited Roofing and Plaza Deck repairs.

Years: 2014

Systems: New elevator addition and Interior H/C Lifts at the

Auditorium and Gymnasium.

Years: 2013

Systems: Complete Student and Staff Toilet Rooms upgraded to

be HC Accessible

Years: 2012

S