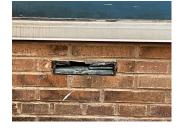

#### LOUVER

Elevation

Deficiency Photo 1

Instance on Modified Bitumen:All Roofs

Response

| Deficiency Quantity | 10         |
|---------------------|------------|
| Quantity Uom        | S.F.       |
| Potential Action    | REPLACE    |
| Urgency of Action   | PRIORITY 3 |
| Purpose of Action   | LEVEL 2    |