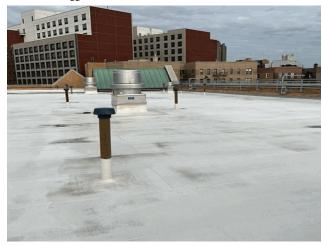

#### **Architectural Inspection**

Main Entrance Photo

Roof Photo

Do Stormwater Management/Green Infrastructure systems exist?

Type

Have any Systems/Major Building Components been upgraded?

Facade A - Briggs Avenue

Roof 3 - Northwest View

No

No Storm Water Management Type Selected

Systems: New windows at 3rd Floor, Stairwells and Gymnasium.

Complete Roofing replacement. New Parapets, Roof

Drains and Coping. Bulkhead repair.

Instance Roof Photo

Inspected

| sectural Inspection                                                                                     | Response                                                                                                            |
|---------------------------------------------------------------------------------------------------------|---------------------------------------------------------------------------------------------------------------------|
|                                                                                                         | Response                                                                                                            |
| EXTERIOR                                                                                                |                                                                                                                     |
| ROOF<br>ROOFING                                                                                         |                                                                                                                     |
|                                                                                                         |                                                                                                                     |
| ROOFING                                                                                                 | 1.01                                                                                                                |
| Instance Condition                                                                                      | 1- Good                                                                                                             |
| Instance Quantity                                                                                       | 42,000                                                                                                              |
| Instance Quantity Uom                                                                                   | S.F.                                                                                                                |
| Does the roof have major mechanical equipment sitting on Dunnage Steel less than 18" above the Roofing? | No                                                                                                                  |
| Does this Roof Instance have a Sustainable Roof System?                                                 | Yes                                                                                                                 |
| Sustainable Roof System Type                                                                            | White Roof                                                                                                          |
| Sustainable Roof System Location (Roof Number)                                                          | All Roofs                                                                                                           |
| Do solar panels exist on these roofs?                                                                   | No                                                                                                                  |
| Is/Are the roof(s) suitable for Solar Panel installation?                                               | Yes                                                                                                                 |
| Installation Year                                                                                       | 2022                                                                                                                |
| Source of Installation Year                                                                             | Documented                                                                                                          |
| Deficiency                                                                                              | No deficiencies recorded                                                                                            |
| ROOFING DRAINS                                                                                          | Inspected                                                                                                           |
| Condition                                                                                               | 2- Between Good and Fair                                                                                            |
| Deficiency                                                                                              | No deficiencies recorded                                                                                            |
| SPECIALTIES                                                                                             | Inspected                                                                                                           |
| BULKHEAD/PENTHOUSE                                                                                      | Inspected                                                                                                           |
| Condition                                                                                               | 3- Fair                                                                                                             |
|                                                                                                         | BULKHEAD/PENTHOUSE WALLS/EXTERIOR: WATER                                                                            |
| Deficiency                                                                                              | INFILTRATION                                                                                                        |
|                                                                                                         | TO DO                                                                           |
|                                                                                                         |                                                                                                                     |
| Deficiency Quantity                                                                                     | 10                                                                                                                  |
| Quantity Uom                                                                                            | S.F.                                                                                                                |
| Potential Action                                                                                        | REPAIR                                                                                                              |
| Urgency of Action                                                                                       | PRIORITY 5                                                                                                          |
| Purpose of Action Deficiency Photo 1                                                                    | LEVEL 2                                                                                                             |
|                                                                                                         |                                                                                                                     |
|                                                                                                         | Bulkhead BH2                                                                                                        |
| Deficiency Photo 2                                                                                      | No photo recorded                                                                                                   |
| Deficiency Photo 2 Violations                                                                           | No photo recorded No violations recorded                                                                            |
|                                                                                                         | No photo recorded  No violations recorded  Does not exist                                                           |
| Violations                                                                                              | No photo recorded No violations recorded                                                                            |
| Violations CUPOLA/ SPIRES/ TOWERS                                                                       | No photo recorded No violations recorded Does not exist                                                             |
| Violations  CUPOLA/ SPIRES/ TOWERS  DORMER  DUNNAGE STEEL                                               | No photo recorded No violations recorded Does not exist Does not exist                                              |
| Violations CUPOLA/ SPIRES/ TOWERS DORMER DUNNAGE STEEL SKYLIGHT/ROOF VENT                               | No photo recorded No violations recorded Does not exist Does not exist Does not exist Does not exist                |
| Violations CUPOLA/ SPIRES/ TOWERS  DORMER  DUNNAGE STEEL  SKYLIGHT/ROOF VENT  ROOF/GRAVITY TANK         | No photo recorded No violations recorded Does not exist |
| Violations CUPOLA/ SPIRES/ TOWERS DORMER DUNNAGE STEEL SKYLIGHT/ROOF VENT                               | No photo recorded No violations recorded Does not exist Does not exist Does not exist Does not exist                |