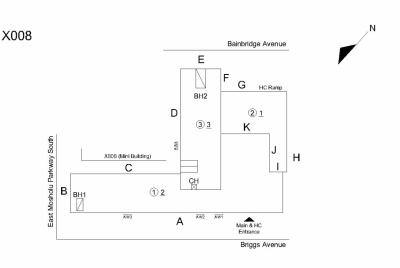

5

Deficiency Quantity

# **Building Condition Assessment Survey 2023-2024**

| nestion                                                   | Kesponse                               |
|-----------------------------------------------------------|----------------------------------------|
| EXTERIOR                                                  | Response                               |
| DOORS                                                     |                                        |
| TRANSOM/SIDE LIGHT                                        |                                        |
| Quantity Uom                                              | S.F.                                   |
| Potential Action                                          | MAINTENANCE                            |
| Urgency of Action                                         | PRIORITY 5                             |
| Purpose of Action                                         | LEVEL 2                                |
| Deficiency Photo 1                                        | LEVEL 2                                |
| Deficiency Photo 1                                        |                                        |
|                                                           | Main Entrance                          |
| Deficiency Photo 2                                        | No photo recorded                      |
| Violations                                                | No violations recorded                 |
| EXTERIOR WALLS                                            | Inspected                              |
| Material Type(s)                                          | Masonry, Other                         |
| Replacement Quantity                                      | 26,000                                 |
| Replacement Uom                                           | S.F.                                   |
| Instance on Facades B, D - G, J, K and partial A, C and D | Inspected                              |
| Instance Condition                                        | 2- Between Good and Fair               |
| Instance Quantity                                         |                                        |
| Instance Quantity  Instance Quantity Uom                  | 13,400<br>S.F.                         |
|                                                           |                                        |
| Deficiency Roof Plan Reference                            | BRICK:EFFLORESCENCE                    |
| Elevation                                                 | XXXXXXXXXXXXXXXXXXXXXXXXXXXXXXXXXXXXXX |
|                                                           |                                        |
| Elevation Reference                                       | Facade B                               |
| Deficiency Quantity                                       | 25                                     |
| Quantity Uom                                              | S.F.                                   |
| Potential Action                                          | MAINTENANCE                            |
| Urgency of Action                                         | PRIORITY 1                             |
| Purpose of Action                                         | LEVEL 1                                |
| Deficiency Photo 1                                        |                                        |

No photo recorded

Deficiency Photo 2

| nestion                              | Response                                                                                                               |
|--------------------------------------|------------------------------------------------------------------------------------------------------------------------|
| EXTERIOR                             | •                                                                                                                      |
| EXTERIOR WALLS                       |                                                                                                                        |
| Violations                           | No violations recorded                                                                                                 |
| Instance on Partial Facades A, C, D  | Inspected                                                                                                              |
| Instance Condition                   | 2- Between Good and Fair                                                                                               |
| Instance Quantity                    | 12,600                                                                                                                 |
| Instance Quantity Uom                | S.F.                                                                                                                   |
| Deficiency                           | CERAMIC TILE: DETERIORATED JOINTS                                                                                      |
| Roof Plan Reference                  | AUDOS  Stronge haves  F G Strong  By Stronge haves  A Stronge haves  Stronge haves  Name haves  Name haves  Name haves |
| Elevation                            |                                                                                                                        |
| Elevation Reference                  | Facade A                                                                                                               |
| Deficiency Quantity                  | 15                                                                                                                     |
| Quantity Uom                         | S.F.                                                                                                                   |
| Potential Action                     | REPOINT                                                                                                                |
| Urgency of Action                    | PRIORITY 3                                                                                                             |
| Purpose of Action Deficiency Photo 1 | LEVEL 2                                                                                                                |
|                                      | Facade A                                                                                                               |
| Deficiency Photo 2                   | No photo recorded                                                                                                      |
| Violations                           | No violations recorded                                                                                                 |
| EXTERIOR SOFFITS                     | Does not exist                                                                                                         |
| LOADING DOCK                         | Does not exist                                                                                                         |
| LOUVER                               | Inspected                                                                                                              |
| Condition                            | 2- Between Good and Fair                                                                                               |
| Deficiency                           | BROKEN/ DENTED BLADES                                                                                                  |
| Roof Plan Reference                  | X008  E    F Gster.                                                                                                    |
|                                      | D 002 (0)2 K                                                                                                           |