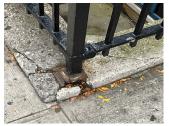

Deficiency

Deficiency Location/Instance

Deficiency Photo 1

AREAWAY WALLS:CRACKS AND SPALLING

Deficiency Quantity 15
Quantity Uom S.F.
Potential Action REPAIR
Urgency of Action PRIORITY 3
Purpose of Action LEVEL 2

Areaway AW1

Deficiency Photo 2

Violations

No violations recorded

AWNINGS AND CANOPIES Inspected
Condition 2- Between Good and Fair

METAL:DETERIORATION/DAMAGED/MISSING PIECES

Deficiency