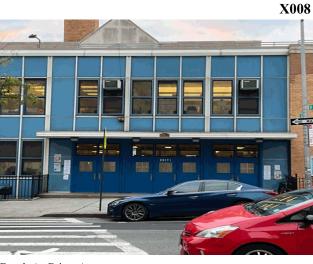

#### Ass

| Question                                                                   | Answer                                                                                                                                                                                |
|----------------------------------------------------------------------------|---------------------------------------------------------------------------------------------------------------------------------------------------------------------------------------|
| Was the Building Fully Accessible for Inspection?                          | Yes                                                                                                                                                                                   |
| Principal(s) Information                                                   |                                                                                                                                                                                       |
| Principal Name                                                             | Claudia TahirajSadrija                                                                                                                                                                |
| Principal Organization                                                     | P.S. 8 - Bronx                                                                                                                                                                        |
| Meeting with Principal?                                                    | Yes                                                                                                                                                                                   |
| Principal Feedback Custodian                                               | The Principal had the following comment: The PA system is always malfunctioning and this poses a safety risk to the entire school community and needs to be addressed.  Miguel Crespo |
| Was the Custodian Present?                                                 | Yes                                                                                                                                                                                   |
| Fireman                                                                    | Vincent Precelli                                                                                                                                                                      |
| Was the Fireman Present?                                                   | Yes                                                                                                                                                                                   |
| Building Square Footage                                                    | 79,000                                                                                                                                                                                |
| Comments on the Area (for Athletic Field, Playing Surfaces, Leased Spaces) | None                                                                                                                                                                                  |
| Comments on the Stories (Floors) plus Basements                            | 3+B                                                                                                                                                                                   |
| Comments on the Year Built                                                 | 1958                                                                                                                                                                                  |
| Student Population                                                         | 552                                                                                                                                                                                   |
| Staff Population                                                           | 107                                                                                                                                                                                   |
| Comments on the Number of Classrooms                                       | 29                                                                                                                                                                                    |
| Weather                                                                    | Fair                                                                                                                                                                                  |
| Facade Photo                                                               |                                                                                                                                                                                       |

Briggs Avenue - West View

#### **Architectural Inspection**

Main Entrance Photo

Roof Photo

Do Stormwater Management/Green Infrastructure systems exist?

Type

Have any Systems/Major Building Components been upgraded?

Facade A - Briggs Avenue