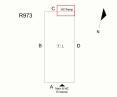

#### CONCRETE:CRACKS/SPALLING - MAJOR

R973

#### HC Ramp

| Deficiency Photo 2                           | No photo recorded        |
|----------------------------------------------|--------------------------|
| Violations                                   | No violations recorded   |
| WINDOWS                                      | Inspected                |
| Replacement Quantity                         | 400                      |
| Replacement Uom                              | S.F.                     |
| EXTERIOR GUARDS                              | Inspected                |
| Condition                                    | 2- Between Good and Fair |
| Deficiency                                   | No deficiencies recorded |
| LINTELS                                      | Does not exist           |
| WINDOWS                                      | Inspected                |
| Material Type(s)                             | Aluminum                 |
| Instance on Aluminum - Other:Facades B and D | Inspected                |
| Instance Condition                           | 3- Fair                  |
| Instance Quantity                            | 400                      |
| Instance Quantity Uom                        | S.F.                     |
| Installation Year                            | 1998                     |
| Source of Installation Year                  | Documented               |
| Are these windows insulated?                 | No                       |
| Deficiency                                   | No deficiencies recorded |
| NTERIOR                                      | Inspected                |
| POOLS                                        | Does not exist           |
| STRUCTURAL                                   | Inspected                |
| COLUMNS/BEAMS/BEARING WALLS                  | Inspected                |
| Condition                                    | 2- Between Good and Fair |
| Deficiency                                   | No deficiencies recorded |
|                                              |                          |