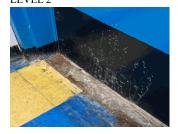

### Architectural Inspection

| stion                             | Response                                     |
|-----------------------------------|----------------------------------------------|
| TERIOR                            |                                              |
| TRUCTURAL                         |                                              |
| FLOOR STRUCTURE                   | Inspected                                    |
| Condition                         | 2- Between Good and Fair                     |
| Deficiency                        | No deficiencies recorded                     |
| FOUNDATION WALLS                  | Inspected                                    |
| Material Type(s)                  | Concrete                                     |
| Condition                         | 3- Fair                                      |
| Deficiency                        | CONCRETE:CRACKED/SPALLED/REINFORCEMENT       |
| ,<br>,                            | EXPOSED                                      |
| Deficiency Location/Instance      | Exterior                                     |
| Deficiency Quantity               | 25                                           |
| Quantity Uom                      | S.F.                                         |
| Potential Action                  | REPAIR                                       |
| Urgency of Action                 | PRIORITY 3                                   |
| Purpose of Action                 | LEVEL 5                                      |
| Deficiency Photo 1                |                                              |
|                                   | Facades C and D                              |
| Deficiency Photo 2                | No photo recorded                            |
| Violations                        | No violations recorded                       |
| ROOF STRUCTURE                    | Inspected                                    |
| Condition                         | 2- Between Good and Fair                     |
| Deficiency                        | No deficiencies recorded                     |
| VAULTS-BUNKERS                    | Does not exist                               |
| UDITORIUM                         | Does not exist                               |
| CAFETERIA                         | Does not exist                               |
| CLASSROOMS/CORRIDORS/ADMIN SPACES | Inspected                                    |
| Ceiling                           | Inspected                                    |
| Condition                         | 2- Between Good and Fair                     |
| Deficiency                        | ACOUSTIC TILES:DAMAGED/MISSING - ACTIVE LEAK |
| Deficiency Location/Instance      | Rooms 1, 2A, 3A, 4A, 5B, 6A, 100             |
| Deficiency Quantity               | 75                                           |
| Quantity Uom                      | S.F.                                         |
| Potential Action                  | REPLACE                                      |
| Urgency of Action                 | PRIORITY 5                                   |
| Purpose of Action                 | LEVEL 2                                      |
| Deficiency Photo 1                |                                              |
|                                   | Room 100                                     |
| Deficiency Photo 2                | No photo recorded                            |
|                                   | No violations recorded                       |