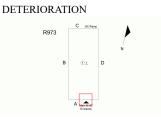

#### CONCRETE:CRACKS/SPALLING - MAJOR

R973

#### HC Ramp

| Deficiency Photo 2                           | No photo recorded        |
|----------------------------------------------|--------------------------|
| Violations                                   | No violations recorded   |
| WINDOWS                                      | Inspected                |
| Replacement Quantity                         | 400                      |
| Replacement Uom                              | S.F.                     |
| EXTERIOR GUARDS                              | Inspected                |
| Condition                                    | 2- Between Good and Fair |
| Deficiency                                   | No deficiencies recorded |
| LINTELS                                      | Does not exist           |
| WINDOWS                                      | Inspected                |
| Material Type(s)                             | Aluminum                 |
| Instance on Aluminum - Other:Facades B and D | Inspected                |
| Instance Condition                           | 3- Fair                  |
| Instance Quantity                            | 400                      |
| Instance Quantity Uom                        | S.F.                     |
| Installation Year                            | 1998                     |
| Source of Installation Year                  | Documented               |
| Are these windows insulated?                 | No                       |
| Deficiency                                   | No deficiencies recorded |
| NTERIOR                                      | Inspected                |
| POOLS                                        | Does not exist           |
| STRUCTURAL                                   | Inspected                |
| COLUMNS/BEAMS/BEARING WALLS                  | Inspected                |
| Condition                                    | 2- Between Good and Fair |
| Deficiency                                   | No deficiencies recorded |
|                                              |                          |