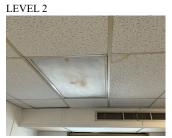

### Architectural Inspection

| stion                             | Response                                     |
|-----------------------------------|----------------------------------------------|
| TERIOR                            |                                              |
| TRUCTURAL                         |                                              |
| FLOOR STRUCTURE                   | Inspected                                    |
| Condition                         | 2- Between Good and Fair                     |
| Deficiency                        | No deficiencies recorded                     |
| FOUNDATION WALLS                  | Inspected                                    |
| Material Type(s)                  | Concrete                                     |
| Condition                         | 3- Fair                                      |
| Deficiency                        | CONCRETE:CRACKED/SPALLED/REINFORCEMENT       |
| ,<br>,                            | EXPOSED                                      |
| Deficiency Location/Instance      | Exterior                                     |
| Deficiency Quantity               | 25                                           |
| Quantity Uom                      | S.F.                                         |
| Potential Action                  | REPAIR                                       |
| Urgency of Action                 | PRIORITY 3                                   |
| Purpose of Action                 | LEVEL 5                                      |
| Deficiency Photo 1                |                                              |
|                                   | Facades C and D                              |
| Deficiency Photo 2                | No photo recorded                            |
| Violations                        | No violations recorded                       |
| ROOF STRUCTURE                    | Inspected                                    |
| Condition                         | 2- Between Good and Fair                     |
| Deficiency                        | No deficiencies recorded                     |
| VAULTS-BUNKERS                    | Does not exist                               |
| UDITORIUM                         | Does not exist                               |
| CAFETERIA                         | Does not exist                               |
| CLASSROOMS/CORRIDORS/ADMIN SPACES | Inspected                                    |
| Ceiling                           | Inspected                                    |
| Condition                         | 2- Between Good and Fair                     |
| Deficiency                        | ACOUSTIC TILES:DAMAGED/MISSING - ACTIVE LEAK |
| Deficiency Location/Instance      | Rooms 1, 2A, 3A, 4A, 5B, 6A, 100             |
| Deficiency Quantity               | 75                                           |
| Quantity Uom                      | S.F.                                         |
| Potential Action                  | REPLACE                                      |
| Urgency of Action                 | PRIORITY 5                                   |
| Purpose of Action                 | LEVEL 2                                      |
| Deficiency Photo 1                |                                              |
|                                   | Room 100                                     |
| Deficiency Photo 2                | No photo recorded                            |
|                                   | No violations recorded                       |