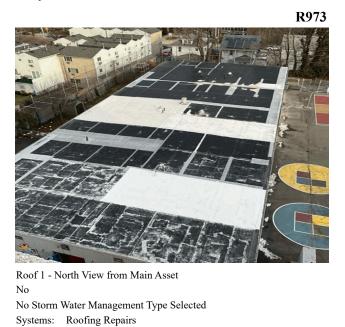

# Architectural Inspection

Roof Photo

2022

Systems: Roofing Repairs

2015

2013

No New Construction

**Roofing Repairs** 

| Question                                          | Response                 |  |
|---------------------------------------------------|--------------------------|--|
| EXTERIOR                                          | -                        |  |
| LOUVER                                            |                          |  |
| Roof Plan Reference                               |                          |  |
| Elevation                                         |                          |  |
| Deficiency Quantity                               | 10                       |  |
| Quantity Uom                                      | S.F.                     |  |
| Potential Action                                  | REPLACE                  |  |
| Urgency of Action                                 | PRIORITY 3               |  |
| Purpose of Action<br>Deficiency Photo 1           | LEVEL 2                  |  |
|                                                   |                          |  |
|                                                   | Facade D                 |  |
| Deficiency Photo 2                                | No photo recorded        |  |
| Violations                                        | No violations recorded   |  |
| PARAPETS                                          | Does not exist           |  |
| PLAZA DECK                                        | Does not exist Inspected |  |
| ROOF<br>ROOFING                                   | Inspected                |  |
| ROOF HATCH/SMOKE HATCH                            | Does not exist           |  |
| LEADERS, GUTTERS, DOWNSPOUTS, SCUPPERS            | Inspected                |  |
| Condition                                         | 2- Between Good and Fair |  |
| Deficiency                                        | No deficiencies recorded |  |
| ROOF BARRIER/FENCE                                | Does not exist           |  |
| ROOF CAGE                                         | Does not exist           |  |
| ROOFING                                           | Inspected                |  |
| Replacement Quantity                              | 10,400                   |  |
| Replacement Uom                                   | S.F.                     |  |
| Instance on Single Ply, Fully Adhered Roof:Roof 1 | Inspected                |  |
| Instance Roof Photo                               | Roof 1                   |  |
| Instance Condition                                | 4- Between Fair and Poor |  |
|                                                   | 10,400                   |  |

Deficiency Quantity Quantity Uom Potential Action

Urgency of Action Purpose of Action Deficiency Photo 1

300 S.F. REPLACE ROOFING WITHOUT MAJOR EQUIPMENT REMOVAL

PRIORITY 5

|                              | Room 100 shown, also Rooms 1, 2A, 3A, 4A, 5B, 6A, Toilet in |  |  |
|------------------------------|-------------------------------------------------------------|--|--|
|                              | 6A and Teacher Lounges 7 and 8                              |  |  |
| Deficiency Photo 2           | No photo recorded                                           |  |  |
| Violations                   | No violations recorded                                      |  |  |
| Deficiency                   | SINGLE PLY, FULLY ADHERED ROOF:ROOFING:BEYOND               |  |  |
|                              | USEFUL LIFE                                                 |  |  |
| Deficiency Location/Instance | Single Ply, Fully Adhered Roof:Roof 1                       |  |  |
| Deficiency Quantity          | 10,400                                                      |  |  |
| Quantity Uom                 | S.F.                                                        |  |  |
| Potential Action             | REPLACE                                                     |  |  |
| Urgency of Action            | PRIORITY 1                                                  |  |  |
| Purpose of Action            | LEVEL 2                                                     |  |  |
| Deficiency Photo 2           | No photo recorded                                           |  |  |
| Violations                   | No violations recorded                                      |  |  |
| ROOFING DRAINS               | Does not exist                                              |  |  |
| SPECIALTIES                  | Inspected                                                   |  |  |
| BULKHEAD/PENTHOUSE           | Does not exist                                              |  |  |
| CUPOLA/ SPIRES/ TOWERS       | Does not exist                                              |  |  |
| DORMER                       | Does not exist                                              |  |  |
| DUNNAGE STEEL                | Does not exist                                              |  |  |
| SKYLIGHT/ROOF VENT           | Does not exist                                              |  |  |
| ROOF/GRAVITY TANK            | Does not exist                                              |  |  |