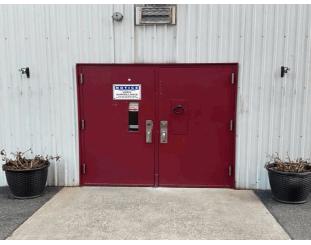

Facades A and D - North View

Facade A - Parking Area

Main Entrance Photo

### Architectural Inspection

| Question             | Response                                  |
|----------------------|-------------------------------------------|
| Architectural        |                                           |
| EXTERIOR             | Inspected                                 |
| AREAWAY              | Does not exist                            |
| AWNINGS AND CANOPIES | Does not exist                            |
| CHIMNEY              | Does not exist                            |
| COPING               | Does not exist                            |
| CORNICE              | Does not exist                            |
| DOORS                | Inspected                                 |
| DOORS AND FRAMES     | Inspected                                 |
| Condition            | 5- Poor                                   |
| Deficiency           | METAL:DETERIORATED DOOR AND FRAME - MAJOR |

#### 2

EACH REPLACE PRIORITY 4 LEVEL 2

Main Entrance

| No photo recorded        |
|--------------------------|
| No violations recorded   |
| Inspected                |
| 3- Fair                  |
| No deficiencies recorded |
| Does not exist           |
| Does not exist           |
| Inspected                |
| Steel                    |
| 4,000                    |
| S.F.                     |
| Inspected                |
| 2- Between Good and Fair |
| 4,000                    |
| S.F.                     |
| No deficiencies recorded |
| Does not exist           |
| Does not exist           |
| Inspected                |
| 2- Between Good and Fair |
| BROKEN/ DENTED BLADES    |
|                          |