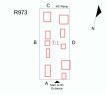

### Architectural Inspection

| estion                                                           | Response                                     |
|------------------------------------------------------------------|----------------------------------------------|
| EXTERIOR                                                         |                                              |
| ROOF                                                             |                                              |
| ROOFING                                                          |                                              |
| ROOFING                                                          |                                              |
| Instance Quantity Uom                                            | S.F.                                         |
| Does the roof have major mechanical equipment sitting on Dunnage | No                                           |
| Steel less than 18" above the Roofing?                           |                                              |
| Does this Roof Instance have a Sustainable Roof System?          | No                                           |
| Do solar panels exist on these roofs?                            | No                                           |
| Is/Are the roof(s) suitable for Solar Panel installation?        | Yes                                          |
| Installation Year                                                | 1998                                         |
| Source of Installation Year                                      | Documented                                   |
| Deficiency                                                       | SINGLE PLY, FULLY ADHERED ROOF:ROOFING:MAJOR |
|                                                                  | ACTIVE ROOF LEAKS IN INSTRUCTIONAL SPACE     |
| Deficiency Location/Instance                                     | R973                                         |

Deficiency Quantity Quantity Uom Potential Action

Urgency of Action Purpose of Action Deficiency Photo 1

300 S.F. REPLACE ROOFING WITHOUT MAJOR EQUIPMENT REMOVAL

PRIORITY 5

|                              | Room 100 shown, also Rooms 1, 2A, 3A, 4A, 5B, 6A, Toilet in |  |  |
|------------------------------|-------------------------------------------------------------|--|--|
|                              | 6A and Teacher Lounges 7 and 8                              |  |  |
| Deficiency Photo 2           | No photo recorded                                           |  |  |
| Violations                   | No violations recorded                                      |  |  |
| Deficiency                   | SINGLE PLY, FULLY ADHERED ROOF:ROOFING:BEYOND               |  |  |
|                              | USEFUL LIFE                                                 |  |  |
| Deficiency Location/Instance | Single Ply, Fully Adhered Roof:Roof 1                       |  |  |
| Deficiency Quantity          | 10,400                                                      |  |  |
| Quantity Uom                 | S.F.                                                        |  |  |
| Potential Action             | REPLACE                                                     |  |  |
| Urgency of Action            | PRIORITY 1                                                  |  |  |
| Purpose of Action            | LEVEL 2                                                     |  |  |
| Deficiency Photo 2           | No photo recorded                                           |  |  |
| Violations                   | No violations recorded                                      |  |  |
| ROOFING DRAINS               | Does not exist                                              |  |  |
| SPECIALTIES                  | Inspected                                                   |  |  |
| BULKHEAD/PENTHOUSE           | Does not exist                                              |  |  |
| CUPOLA/ SPIRES/ TOWERS       | Does not exist                                              |  |  |
| DORMER                       | Does not exist                                              |  |  |
| DUNNAGE STEEL                | Does not exist                                              |  |  |
| SKYLIGHT/ROOF VENT           | Does not exist                                              |  |  |
| ROOF/GRAVITY TANK            | Does not exist                                              |  |  |