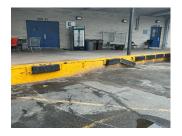

#### LOADING DOCK

Deficiency Photo 1

Deficiency Photo 2

Violations

Loading Dock

No photo recorded

No violations recorded

Response

DEFICIENCY

DETERIORATED CONCRETE PLATFORM WITH CRACKED,
SPALLED CONCRETE OR EXPOSED REINFORCING

Deficiency Location/Instance

Deficiency Quantity 150
Quantity Uom S.F.
Potential Action REPAIR
Urgency of Action PRIORITY 3
Purpose of Action LEVEL 2
Deficiency Photo 1

Loading Dock

Deficiency Photo 2

No photo recorded

Violations

No violations recorded

|                                        | 1                        |  |
|----------------------------------------|--------------------------|--|
| Violations                             | No violations recorded   |  |
| LOUVER                                 | Inspected                |  |
| Condition                              | 2- Between Good and Fair |  |
| Deficiency                             | No deficiencies recorded |  |
| PARAPETS                               | Does not exist           |  |
| PLAZA DECK                             | Does not exist           |  |
| ROOF                                   | Inspected                |  |
| ROOFING                                | Inspected                |  |
| ROOF HATCH/SMOKE HATCH                 | Does not exist           |  |
| LEADERS, GUTTERS, DOWNSPOUTS, SCUPPERS | Inspected                |  |
| Condition                              | 2- Between Good and Fair |  |
| Deficiency                             | No deficiencies recorded |  |
| ROOF BARRIER/FENCE                     | Does not exist           |  |
| ROOF CAGE                              | Does not exist           |  |
| ROOFING                                | Inspected                |  |
| Replacement Quantity                   | 18,000                   |  |
| Replacement Uom                        | S.F.                     |  |
| Instance on Built-Up:Roof 2            | Inspected                |  |
|                                        |                          |  |