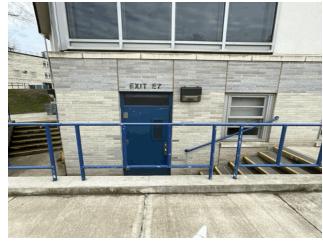

LEVEL 2

Purpose of Action

| ectural Inspection estion               | Response                                                                                                                                                                                                               |
|-----------------------------------------|------------------------------------------------------------------------------------------------------------------------------------------------------------------------------------------------------------------------|
|                                         | Response                                                                                                                                                                                                               |
| XTERIOR AWNINGS AND CANOPIES            |                                                                                                                                                                                                                        |
| Deficiency Photo 1                      |                                                                                                                                                                                                                        |
|                                         | Facade C near Exit 3                                                                                                                                                                                                   |
| Deficiency Photo 2                      | No photo recorded                                                                                                                                                                                                      |
| Violations                              | No violations recorded                                                                                                                                                                                                 |
| CHIMNEY                                 | Does not exist                                                                                                                                                                                                         |
| COPING                                  | Does not exist                                                                                                                                                                                                         |
| CORNICE                                 | Does not exist                                                                                                                                                                                                         |
| DOORS                                   | Inspected                                                                                                                                                                                                              |
| DOORS AND FRAMES                        | Inspected                                                                                                                                                                                                              |
| Condition                               | 3- Fair                                                                                                                                                                                                                |
| Deficiency Deficiency Location/Instance | METAL:AIR/WATER INFILTRATION, DETERIORATED JOINTS WITH DAMAGED CAULKING  R887  Millford Drive N  Grindelparks (2) 1000 (Barkey C)  1000 (Barkey C) |
| Deficiency Quantity                     | 30                                                                                                                                                                                                                     |
| Quantity Uom                            | L.F.                                                                                                                                                                                                                   |
| Potential Action                        | MAINTENANCE                                                                                                                                                                                                            |
| Urgency of Action                       | PRIORITY 5                                                                                                                                                                                                             |
| Purpose of Action Deficiency Photo 1    | LEVEL 2                                                                                                                                                                                                                |
|                                         | Main Entrance                                                                                                                                                                                                          |
| Deficiency Photo 2                      | No photo recorded                                                                                                                                                                                                      |
| Violations                              | No violations recorded                                                                                                                                                                                                 |
| Deficiency                              | METAL:DETERIORATED DOOR AND FRAME - MINOR DETERIORATION                                                                                                                                                                |
| Deficiency Location/Instance            | R887                                                                                                                                                                                                                   |
|                                         | Majord Drive  Entercoo  A  B  H  O  G  G  G  G  G  D  F  B  O  O  O  O  O  O  O  O  O  O  O  O                                                                                                                         |
| Deficiency Quantity                     | 1                                                                                                                                                                                                                      |
| Quantity Uom                            | EACH                                                                                                                                                                                                                   |
| Potential Action                        | MAINTENANCE                                                                                                                                                                                                            |
| Urgency of Action                       | PRIORITY 3                                                                                                                                                                                                             |