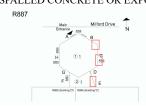

### **Building Template**

| Inspection |
|------------|
|------------|

| Question     |                              | Response                         |
|--------------|------------------------------|----------------------------------|
| Architectura | ı                            |                                  |
| EXTERIO      | R                            | Inspected                        |
| AREAWA       | AY                           | Inspected                        |
|              | Instance on AW1-AW5          | Inspected                        |
|              | Instance Condition           | 5- Poor                          |
|              | Instance Quantity            | 5                                |
|              | Instance Quantity Uom        | EACH                             |
|              | Deficiency                   | AREAWAY SLAB:CRACKS AND SPALLING |
|              | Deficiency Location/Instance | R887  Main Milford Drive N       |

| Deficiency Quantity | 10         |
|---------------------|------------|
| Quantity Uom        | S.F.       |
| Potential Action    | REPAIR     |
| Urgency of Action   | PRIORITY 5 |
| Purpose of Action   | LEVEL 6    |