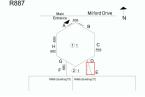

#### **Building Condition Assessment Survey 2023-2024**

**Architectural Inspection R887** Question Response **EXTERIOR** EXTERIOR WALLS R887 Roof Plan Reference Elevation Elevation Reference Facade F Deficiency Quantity 400 Quantity Uom S.F. Potential Action REPOINT Urgency of Action PRIORITY 3 Purpose of Action LEVEL 2 Deficiency Photo 1 Facade F Deficiency Photo 2 No photo recorded No violations recorded Violations **EXTERIOR SOFFITS** Inspected 2- Between Good and Fair Condition Deficiency No deficiencies recorded Inspected LOADING DOCK 5- Poor Condition BAD BUMPERS Deficiency R887 Deficiency Location/Instance

| ectural Inspection estion                                                                               | Response                                     |
|---------------------------------------------------------------------------------------------------------|----------------------------------------------|
|                                                                                                         | Response                                     |
| XTERIOR                                                                                                 |                                              |
| ROOF                                                                                                    |                                              |
| ROOFING                                                                                                 |                                              |
| ROOFING                                                                                                 |                                              |
| Instance Roof Photo                                                                                     |                                              |
|                                                                                                         | Roof 2                                       |
| Instance Condition                                                                                      | 3- Fair                                      |
| Instance Quantity                                                                                       | 3,000                                        |
| Instance Quantity Uom                                                                                   | S.F.                                         |
| Does the roof have major mechanical equipment sitting on Dunnage Steel less than 18" above the Roofing? | No                                           |
| Does this Roof Instance have a Sustainable Roof System?                                                 | No                                           |
| Do solar panels exist on these roofs?                                                                   | No                                           |
| Is/Are the roof(s) suitable for Solar Panel installation?                                               | No                                           |
| Installation Year                                                                                       | 1997                                         |
| Source of Installation Year                                                                             | Documented                                   |
| Deficiency                                                                                              | BUILT-UP:FLASHING:BASE FLASHING DETERIORATED |
| Deficiency Location/Instance                                                                            | R887                                         |
|                                                                                                         | G D D F III (2) 1 E                          |
| Deficiency Quantity                                                                                     | 10                                           |
| Quantity Uom                                                                                            | S.F.                                         |
| Potential Action                                                                                        | REPAIR                                       |
| Urgency of Action                                                                                       | PRIORITY 4                                   |
| Purpose of Action                                                                                       | LEVEL 2                                      |
| Deficiency Photo 1                                                                                      |                                              |
| Deficiency Photo 2                                                                                      | Roof 2                                       |
| Deficiency Photo 2<br>Violations                                                                        | No photo recorded  No violations recorded    |
|                                                                                                         |                                              |
| Deficiency                                                                                              | BUILT-UP:ROOFING:BEYOND USEFUL LIFE          |
| Deficiency Location/Instance                                                                            | Built-Up:Roof 2                              |
| Deficiency Quantity                                                                                     | 3,000                                        |
| Quantity Uom                                                                                            | S.F.                                         |
| Potential Action                                                                                        | REPLACE                                      |
| Urgency of Action                                                                                       | PRIORITY 1                                   |
| Purpose of Action                                                                                       | LEVEL 2                                      |
| Deficiency Photo 2                                                                                      | No photo recorded                            |
| Violations                                                                                              | No violations recorded                       |
| Instance on Modified Bitumen:Roof 1                                                                     | Inspected                                    |