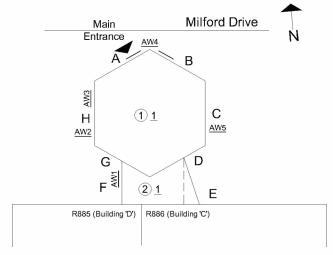

### **Building Template**

| Inspection |
|------------|
|------------|

| Question     |                              | Response                         |
|--------------|------------------------------|----------------------------------|
| Architectura | ı                            |                                  |
| EXTERIO      | R                            | Inspected                        |
| AREAWA       | AY                           | Inspected                        |
|              | Instance on AW1-AW5          | Inspected                        |
|              | Instance Condition           | 5- Poor                          |
|              | Instance Quantity            | 5                                |
|              | Instance Quantity Uom        | EACH                             |
|              | Deficiency                   | AREAWAY SLAB:CRACKS AND SPALLING |
|              | Deficiency Location/Instance | R887  Main Milford Drive N       |

LEVEL 2

Purpose of Action

| ectural Inspection estion               | Response                                                                                                                                                                                                               |
|-----------------------------------------|------------------------------------------------------------------------------------------------------------------------------------------------------------------------------------------------------------------------|
|                                         | Response                                                                                                                                                                                                               |
| XTERIOR AWNINGS AND CANOPIES            |                                                                                                                                                                                                                        |
| Deficiency Photo 1                      |                                                                                                                                                                                                                        |
|                                         | Facade C near Exit 3                                                                                                                                                                                                   |
| Deficiency Photo 2                      | No photo recorded                                                                                                                                                                                                      |
| Violations                              | No violations recorded                                                                                                                                                                                                 |
| CHIMNEY                                 | Does not exist                                                                                                                                                                                                         |
| COPING                                  | Does not exist                                                                                                                                                                                                         |
| CORNICE                                 | Does not exist                                                                                                                                                                                                         |
| DOORS                                   | Inspected                                                                                                                                                                                                              |
| DOORS AND FRAMES                        | Inspected                                                                                                                                                                                                              |
| Condition                               | 3- Fair                                                                                                                                                                                                                |
| Deficiency Deficiency Location/Instance | METAL:AIR/WATER INFILTRATION, DETERIORATED JOINTS WITH DAMAGED CAULKING  R887  Millford Drive N  Grindelparks (2) 1000 (Barkey C)  1000 (Barkey C) |
| Deficiency Quantity                     | 30                                                                                                                                                                                                                     |
| Quantity Uom                            | L.F.                                                                                                                                                                                                                   |
| Potential Action                        | MAINTENANCE                                                                                                                                                                                                            |
| Urgency of Action                       | PRIORITY 5                                                                                                                                                                                                             |
| Purpose of Action Deficiency Photo 1    | LEVEL 2                                                                                                                                                                                                                |
|                                         | Main Entrance                                                                                                                                                                                                          |
| Deficiency Photo 2                      | No photo recorded                                                                                                                                                                                                      |
| Violations                              | No violations recorded                                                                                                                                                                                                 |
| Deficiency                              | METAL:DETERIORATED DOOR AND FRAME - MINOR DETERIORATION                                                                                                                                                                |
| Deficiency Location/Instance            | R887                                                                                                                                                                                                                   |
|                                         | Majord Drive  Entercoo  A  B  H  O  G  G  G  G  G  D  F  B  O  O  O  O  O  O  O  O  O  O  O  O                                                                                                                         |
| Deficiency Quantity                     | 1                                                                                                                                                                                                                      |
| Quantity Uom                            | EACH                                                                                                                                                                                                                   |
| Potential Action                        | MAINTENANCE                                                                                                                                                                                                            |
| Urgency of Action                       | PRIORITY 3                                                                                                                                                                                                             |

### **Building Condition Assessment Survey 2023-2024**

| tectural Inspection                  |                                                             |
|--------------------------------------|-------------------------------------------------------------|
| uestion                              | Response                                                    |
| EXTERIOR                             |                                                             |
| DOORS                                |                                                             |
| DOORS AND FRAMES                     | A DIVEY A                                                   |
| Purpose of Action Deficiency Photo 1 | LEVEL 2                                                     |
|                                      | Areaway AW5                                                 |
| Deficiency Photo 2                   |                                                             |
| Deficiency Photo 2<br>Violations     | No photo recorded No violations recorded                    |
| Deficiency                           | METAL:DETERIORATED DOOR AND FRAME - MAJOR                   |
|                                      | DETERIORATION                                               |
| Deficiency Location/Instance         | Main Millord Drive  Entence on one  B  H  C  MMS  F =   2 1 |
| Deficiency Quantity                  | 1                                                           |
| Quantity Uom                         | EACH                                                        |
| Potential Action                     | REPLACE                                                     |
| Urgency of Action                    | PRIORITY 4                                                  |
| Purpose of Action Deficiency Photo 1 | LEVEL 2                                                     |
|                                      | Exit E12                                                    |
| Deficiency Photo 2                   | No photo recorded                                           |
| Violations                           | No violations recorded                                      |
| DOOR HARDWARE                        | Inspected                                                   |
| Condition                            | 2- Between Good and Fair                                    |
| Deficiency                           | No deficiencies recorded                                    |
| LINTELS                              | Inspected                                                   |
| Condition                            | 2- Between Good and Fair                                    |
| Deficiency                           | No deficiencies recorded                                    |
| TRANSOM/SIDE LIGHT                   | Does not exist                                              |
| EXTERIOR WALLS                       | Inspected                                                   |
| Material Type(s)                     | Concrete, Masonry                                           |
| Replacement Quantity                 | 3,000                                                       |
| Replacement Uom                      | S.F.                                                        |
| Instance on All Facades              | Inspected                                                   |
| Instance Condition                   | 3- Fair                                                     |
| Instance Quantity                    | 3,000                                                       |
| Instance Quantity Uom                | S.F.                                                        |
| D.C.:                                | DRICK DETERIOR ATED IONITS                                  |