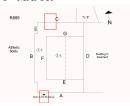

4 EACH REPLACE PRIORITY 4

| estion                                     | Response                                                                                         |
|--------------------------------------------|--------------------------------------------------------------------------------------------------|
| XTERIOR                                    |                                                                                                  |
| DOORS                                      |                                                                                                  |
| DOORS AND FRAMES                           |                                                                                                  |
| Purpose of Action                          | LEVEL 2                                                                                          |
| Deficiency Photo 1                         |                                                                                                  |
|                                            | Exit D4                                                                                          |
| Deficiency Photo 2                         | No photo recorded                                                                                |
| Violations                                 | No violations recorded                                                                           |
| Deficiency                                 | ROLL-UP DOOR: DETERIORATED DOOR - MINOR                                                          |
|                                            | DETERIORATION                                                                                    |
| Deficiency Location/Instance               | RB85 C ToT N<br>Appendix<br>Buells B F 2.1 D Buells C<br>E L E L E L E L E L E L E L E L E L E L |
| Deficiency Quantity                        | 75                                                                                               |
| Quantity Uom                               | S.F.                                                                                             |
| Potential Action                           | MAINTENANCE                                                                                      |
| Urgency of Action                          | PRIORITY 3                                                                                       |
| Purpose of Action<br>Deficiency Photo 1    | LEVEL 2                                                                                          |
|                                            | Facade A                                                                                         |
| Deficiency Photo 2                         | No photo recorded                                                                                |
| Violations                                 | No violations recorded                                                                           |
| DOOR HARDWARE                              | Inspected                                                                                        |
| Condition                                  | 2- Between Good and Fair                                                                         |
| Deficiency                                 | No deficiencies recorded                                                                         |
| LINTELS                                    | Inspected                                                                                        |
| Condition                                  | 2- Between Good and Fair                                                                         |
| Deficiency                                 | No deficiencies recorded                                                                         |
| TRANSOM/SIDE LIGHT                         | Inspected                                                                                        |
| Condition                                  | 2- Between Good and Fair                                                                         |
| Deficiency                                 | No deficiencies recorded                                                                         |
| EXTERIOR WALLS                             | Inspected                                                                                        |
| Material Type(s)                           | Concrete, Masonry                                                                                |
| Replacement Quantity                       | 6,000                                                                                            |
| Replacement Uom<br>Instance on All Facades | S.F.<br>Inspected                                                                                |
|                                            |                                                                                                  |