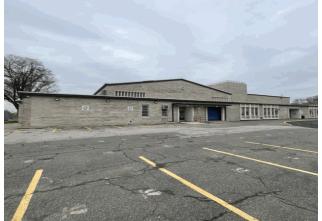

### Architectural Inspection

| Inspection Id    | Inspection Type                                               | Time In                                  | Last Edited        |
|------------------|---------------------------------------------------------------|------------------------------------------|--------------------|
| 4473             | ARCHITECTURAL - ASSOCIATE                                     | 2024-04-01 09:43AM                       | 2024-04-04 10:53AN |
| 4542             | ARCHITECTURAL - SENIOR                                        | 2024-04-01 08:15AM                       | 2024-05-03 04:19PM |
| set Data         |                                                               |                                          |                    |
| Question         |                                                               | Answer                                   |                    |
| Was the Buildin  | ng Fully Accessible for Inspection?                           | No                                       |                    |
| Inspection Inac  | cessible Comment                                              | Areaway AW1 (storage); Shower Rooms (sto | orage)             |
| Principal(s) Inf | formation                                                     |                                          |                    |
|                  | Principal Name                                                | Anthony Tabbitas                         |                    |
|                  | Principal Organization                                        | P.S. 80 - Staten Island                  |                    |
|                  | Meeting with Principal?                                       | Yes                                      |                    |
|                  | Principal Feedback                                            | See Main Asset R880 for all comments     |                    |
| Custodian        |                                                               | Shaun Lennan                             |                    |
| Was the Custod   | lian Present?                                                 | Yes                                      |                    |
| Fireman          |                                                               | Thomas Bickerton                         |                    |
| Was the Firema   | an Present?                                                   | Yes                                      |                    |
| Building Squar   | e Footage                                                     | 30,000                                   |                    |
| Comments on t    | he Area (for Athletic Field, Playing Surfaces, Leased Spaces) | None                                     |                    |
| Comments on t    | the Stories (Floors) plus Basements                           | 1+B                                      |                    |
| Comments on t    | he Year Built                                                 | 1967                                     |                    |
| Student Popula   | tion                                                          | Combined in Asset R880                   |                    |
| Staff Population |                                                               | Combined in Asset R880                   |                    |
| -                | he Number of Classrooms                                       | 5                                        |                    |
| Weather          |                                                               | Fair                                     |                    |
| Facade Photo     |                                                               |                                          |                    |

Safety City Boulevard - Northeast View