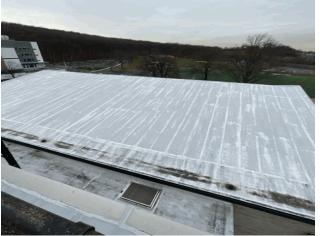

#### Architectural Inspection **R885** Question Response EXTERIOR ROOF Inspected ROOFING **ROOF HATCH/SMOKE HATCH** Does not exist Inspected LEADERS, GUTTERS, DOWNSPOUTS, SCUPPERS 2- Between Good and Fair Condition Deficiency DAMAGED/MISSING Deficiency Location/Instance Building Adaptive Deficiency Quantity 10 Quantity Uom L.F. Potential Action REPLACE Urgency of Action PRIORITY 3 LEVEL 2 Purpose of Action Deficiency Photo 1 Left of Exit D5 Deficiency Photo 2 No photo recorded Violations No violations recorded Does not exist **ROOF BARRIER/FENCE ROOF CAGE** Does not exist ROOFING Inspected 30,000 Replacement Quantity Replacement Uom S.F. Instance on Built-Up:Roof 1 Inspected Instance Roof Photo Roof 1 4- Between Fair and Poor Instance Condition Instance Quantity 18,000 Instance Quantity Uom S.F. Does the roof have major mechanical equipment sitting on Dunnage No Steel less than 18" above the Roofing? Does this Roof Instance have a Sustainable Roof System? No No Do solar panels exist on these roofs? Is/Are the roof(s) suitable for Solar Panel installation? Yes 1997 Installation Year Source of Installation Year Documented BUILT-UP:ROOFING:LOSS OF GRAVEL Deficiency