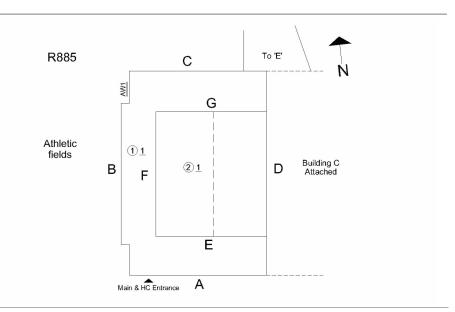

4 EACH REPLACE PRIORITY 4

| estion                                     | Response                                                                                         |
|--------------------------------------------|--------------------------------------------------------------------------------------------------|
| XTERIOR                                    |                                                                                                  |
| DOORS                                      |                                                                                                  |
| DOORS AND FRAMES                           |                                                                                                  |
| Purpose of Action                          | LEVEL 2                                                                                          |
| Deficiency Photo 1                         |                                                                                                  |
|                                            | Exit D4                                                                                          |
| Deficiency Photo 2                         | No photo recorded                                                                                |
| Violations                                 | No violations recorded                                                                           |
| Deficiency                                 | ROLL-UP DOOR: DETERIORATED DOOR - MINOR                                                          |
|                                            | DETERIORATION                                                                                    |
| Deficiency Location/Instance               | RB85 C ToT N<br>Appendix<br>Buells B F 2.1 D Buells C<br>E L E L E L E L E L E L E L E L E L E L |
| Deficiency Quantity                        | 75                                                                                               |
| Quantity Uom                               | S.F.                                                                                             |
| Potential Action                           | MAINTENANCE                                                                                      |
| Urgency of Action                          | PRIORITY 3                                                                                       |
| Purpose of Action<br>Deficiency Photo 1    | LEVEL 2                                                                                          |
|                                            | Facade A                                                                                         |
| Deficiency Photo 2                         | No photo recorded                                                                                |
| Violations                                 | No violations recorded                                                                           |
| DOOR HARDWARE                              | Inspected                                                                                        |
| Condition                                  | 2- Between Good and Fair                                                                         |
| Deficiency                                 | No deficiencies recorded                                                                         |
| LINTELS                                    | Inspected                                                                                        |
| Condition                                  | 2- Between Good and Fair                                                                         |
| Deficiency                                 | No deficiencies recorded                                                                         |
| TRANSOM/SIDE LIGHT                         | Inspected                                                                                        |
| Condition                                  | 2- Between Good and Fair                                                                         |
| Deficiency                                 | No deficiencies recorded                                                                         |
| EXTERIOR WALLS                             | Inspected                                                                                        |
| Material Type(s)                           | Concrete, Masonry                                                                                |
| Replacement Quantity                       | 6,000                                                                                            |
| Replacement Uom<br>Instance on All Facades | S.F.<br>Inspected                                                                                |
|                                            |                                                                                                  |

### Architectural Inspection **R885** Question Response EXTERIOR EXTERIOR WALLS Instance Quantity 6,000 Instance Quantity Uom S.F. Deficiency CAST IN PLACE / PRE-CAST CONCRETE:DETERIORATED CONTROL/EXPANSION JOINTS WITH DAMAGED CAULKING Roof Plan Reference Building C Attached Elevation Elevation Reference Facade C Deficiency Quantity 10 Quantity Uom L.F. Potential Action MAINTENANCE PRIORITY 3 Urgency of Action Purpose of Action LEVEL 2 Deficiency Photo 1 Facade C Deficiency Photo 2 No photo recorded Violations No violations recorded Deficiency BRICK:MINOR CRACKS, SPALLING Roof Plan Reference TN Building C Atlached Elevation Facade C Elevation Reference Deficiency Quantity 10 Quantity Uom S.F. RESTITCH Potential Action Urgency of Action PRIORITY 3

### Architectural Inspection

| estion              | Response                                                                                                                                                                                                                                                                                                                                                                                                                                                                                                                                  |  |  |
|---------------------|-------------------------------------------------------------------------------------------------------------------------------------------------------------------------------------------------------------------------------------------------------------------------------------------------------------------------------------------------------------------------------------------------------------------------------------------------------------------------------------------------------------------------------------------|--|--|
| XTERIOR             | Kesponse                                                                                                                                                                                                                                                                                                                                                                                                                                                                                                                                  |  |  |
| EXTERIOR WALLS      |                                                                                                                                                                                                                                                                                                                                                                                                                                                                                                                                           |  |  |
| Purpose of Action   | LEVEL 2                                                                                                                                                                                                                                                                                                                                                                                                                                                                                                                                   |  |  |
| Deficiency Photo 1  |                                                                                                                                                                                                                                                                                                                                                                                                                                                                                                                                           |  |  |
|                     | Right of Exit D1                                                                                                                                                                                                                                                                                                                                                                                                                                                                                                                          |  |  |
| Deficiency Photo 2  | No photo recorded                                                                                                                                                                                                                                                                                                                                                                                                                                                                                                                         |  |  |
| Violations          | No violations recorded                                                                                                                                                                                                                                                                                                                                                                                                                                                                                                                    |  |  |
| Deficiency          | BRICK:DETERIORATED JOINTS                                                                                                                                                                                                                                                                                                                                                                                                                                                                                                                 |  |  |
| Roof Plan Reference | Athene<br>Badas<br>B<br>B<br>B<br>B<br>C<br>C<br>C<br>N<br>D<br>Badas<br>C<br>N<br>D<br>Badas<br>C<br>N<br>D<br>Badas<br>C<br>N<br>D<br>Badas<br>C<br>N<br>D<br>Badas<br>C<br>N<br>D<br>Badas<br>C<br>N<br>D<br>Badas<br>C<br>N<br>D<br>D<br>Badas<br>C<br>N<br>D<br>D<br>Badas<br>C<br>N<br>D<br>D<br>Badas<br>C<br>N<br>D<br>D<br>Badas<br>C<br>N<br>D<br>D<br>D<br>Badas<br>C<br>D<br>D<br>D<br>Badas<br>C<br>D<br>D<br>D<br>D<br>Badas<br>C<br>D<br>D<br>D<br>D<br>D<br>D<br>D<br>D<br>D<br>D<br>D<br>D<br>D<br>D<br>D<br>D<br>D<br>D |  |  |
| Elevation           |                                                                                                                                                                                                                                                                                                                                                                                                                                                                                                                                           |  |  |
| Elevation Reference | Facade C                                                                                                                                                                                                                                                                                                                                                                                                                                                                                                                                  |  |  |
| Deficiency Quantity | 250                                                                                                                                                                                                                                                                                                                                                                                                                                                                                                                                       |  |  |
| Quantity Uom        | S.F.                                                                                                                                                                                                                                                                                                                                                                                                                                                                                                                                      |  |  |
| Potential Action    | REPOINT                                                                                                                                                                                                                                                                                                                                                                                                                                                                                                                                   |  |  |
| Urgency of Action   | PRIORITY 3                                                                                                                                                                                                                                                                                                                                                                                                                                                                                                                                |  |  |
| Purpose of Action   | LEVEL 2                                                                                                                                                                                                                                                                                                                                                                                                                                                                                                                                   |  |  |
| Deficiency Photo 1  |                                                                                                                                                                                                                                                                                                                                                                                                                                                                                                                                           |  |  |
|                     |                                                                                                                                                                                                                                                                                                                                                                                                                                                                                                                                           |  |  |
|                     | Right of Exit D1                                                                                                                                                                                                                                                                                                                                                                                                                                                                                                                          |  |  |
| Deficiency Photo 2  | No photo recorded                                                                                                                                                                                                                                                                                                                                                                                                                                                                                                                         |  |  |
| Violations          | No violations recorded                                                                                                                                                                                                                                                                                                                                                                                                                                                                                                                    |  |  |
| EXTERIOR SOFFITS    | Inspected                                                                                                                                                                                                                                                                                                                                                                                                                                                                                                                                 |  |  |
| Condition           | 2- Between Good and Fair                                                                                                                                                                                                                                                                                                                                                                                                                                                                                                                  |  |  |
| Deficiency          | No deficiencies recorded                                                                                                                                                                                                                                                                                                                                                                                                                                                                                                                  |  |  |
| LOADING DOCK        | Does not exist                                                                                                                                                                                                                                                                                                                                                                                                                                                                                                                            |  |  |
| LOUVER              | Inspected                                                                                                                                                                                                                                                                                                                                                                                                                                                                                                                                 |  |  |
| Condition           | 2- Between Good and Fair                                                                                                                                                                                                                                                                                                                                                                                                                                                                                                                  |  |  |
| Deficiency          | No deficiencies recorded                                                                                                                                                                                                                                                                                                                                                                                                                                                                                                                  |  |  |
| PARAPETS            | Does not exist                                                                                                                                                                                                                                                                                                                                                                                                                                                                                                                            |  |  |
| PLAZA DECK          | Does not exist                                                                                                                                                                                                                                                                                                                                                                                                                                                                                                                            |  |  |