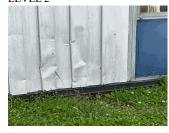

Potential Action REPLACE

Urgency of Action PRIORITY 4

Purpose of Action LEVEL 2

Facade A - left of Main Entrance

Deficiency Photo 2 No photo recorded Violations No violations recorded

| Violations                             | No violations recorded   |  |
|----------------------------------------|--------------------------|--|
| EXTERIOR SOFFITS                       | Does not exist           |  |
| LOADING DOCK                           | Does not exist           |  |
| LOUVER                                 | Inspected                |  |
| Condition                              | 2- Between Good and Fair |  |
| Deficiency                             | No deficiencies recorded |  |
| PARAPETS                               | Does not exist           |  |
| PLAZA DECK                             | Does not exist           |  |
| ROOF                                   | Inspected                |  |
| ROOFING                                | Inspected                |  |
| ROOF HATCH/SMOKE HATCH                 | Does not exist           |  |
| LEADERS, GUTTERS, DOWNSPOUTS, SCUPPERS | Inspected                |  |
| Condition                              | 3- Fair                  |  |
| D c .                                  | DAMA CED A ACCRAC        |  |