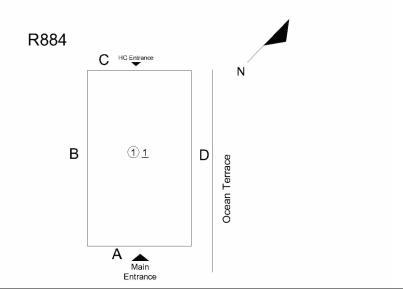

2 EACH MAINTENANCE PRIORITY 3 LEVEL 2

Main Entrance

| uestion                              | Response                                                                                                                                                                                                                                                                                                                                                                                                                                                                                                                                                                                                                                                                                                                                                                                                                                                                                                                                                                                                                                                                                                                                                                                                                                                                                                                                                                                                                                                                                                                                                                                                                                                                                                                                                                                                                                                                                                                                                                                                                                                                                                                       |
|--------------------------------------|--------------------------------------------------------------------------------------------------------------------------------------------------------------------------------------------------------------------------------------------------------------------------------------------------------------------------------------------------------------------------------------------------------------------------------------------------------------------------------------------------------------------------------------------------------------------------------------------------------------------------------------------------------------------------------------------------------------------------------------------------------------------------------------------------------------------------------------------------------------------------------------------------------------------------------------------------------------------------------------------------------------------------------------------------------------------------------------------------------------------------------------------------------------------------------------------------------------------------------------------------------------------------------------------------------------------------------------------------------------------------------------------------------------------------------------------------------------------------------------------------------------------------------------------------------------------------------------------------------------------------------------------------------------------------------------------------------------------------------------------------------------------------------------------------------------------------------------------------------------------------------------------------------------------------------------------------------------------------------------------------------------------------------------------------------------------------------------------------------------------------------|
| EXTERIOR                             |                                                                                                                                                                                                                                                                                                                                                                                                                                                                                                                                                                                                                                                                                                                                                                                                                                                                                                                                                                                                                                                                                                                                                                                                                                                                                                                                                                                                                                                                                                                                                                                                                                                                                                                                                                                                                                                                                                                                                                                                                                                                                                                                |
| DOORS                                |                                                                                                                                                                                                                                                                                                                                                                                                                                                                                                                                                                                                                                                                                                                                                                                                                                                                                                                                                                                                                                                                                                                                                                                                                                                                                                                                                                                                                                                                                                                                                                                                                                                                                                                                                                                                                                                                                                                                                                                                                                                                                                                                |
| DOORS AND FRAMES                     |                                                                                                                                                                                                                                                                                                                                                                                                                                                                                                                                                                                                                                                                                                                                                                                                                                                                                                                                                                                                                                                                                                                                                                                                                                                                                                                                                                                                                                                                                                                                                                                                                                                                                                                                                                                                                                                                                                                                                                                                                                                                                                                                |
| Deficiency Photo 2                   | No photo recorded                                                                                                                                                                                                                                                                                                                                                                                                                                                                                                                                                                                                                                                                                                                                                                                                                                                                                                                                                                                                                                                                                                                                                                                                                                                                                                                                                                                                                                                                                                                                                                                                                                                                                                                                                                                                                                                                                                                                                                                                                                                                                                              |
| Violations                           | No violations recorded                                                                                                                                                                                                                                                                                                                                                                                                                                                                                                                                                                                                                                                                                                                                                                                                                                                                                                                                                                                                                                                                                                                                                                                                                                                                                                                                                                                                                                                                                                                                                                                                                                                                                                                                                                                                                                                                                                                                                                                                                                                                                                         |
| DOOR HARDWARE                        | Inspected                                                                                                                                                                                                                                                                                                                                                                                                                                                                                                                                                                                                                                                                                                                                                                                                                                                                                                                                                                                                                                                                                                                                                                                                                                                                                                                                                                                                                                                                                                                                                                                                                                                                                                                                                                                                                                                                                                                                                                                                                                                                                                                      |
| Condition                            | 2- Between Good and Fair                                                                                                                                                                                                                                                                                                                                                                                                                                                                                                                                                                                                                                                                                                                                                                                                                                                                                                                                                                                                                                                                                                                                                                                                                                                                                                                                                                                                                                                                                                                                                                                                                                                                                                                                                                                                                                                                                                                                                                                                                                                                                                       |
| Deficiency                           | No deficiencies recorded                                                                                                                                                                                                                                                                                                                                                                                                                                                                                                                                                                                                                                                                                                                                                                                                                                                                                                                                                                                                                                                                                                                                                                                                                                                                                                                                                                                                                                                                                                                                                                                                                                                                                                                                                                                                                                                                                                                                                                                                                                                                                                       |
| LINTELS                              | Does not exist                                                                                                                                                                                                                                                                                                                                                                                                                                                                                                                                                                                                                                                                                                                                                                                                                                                                                                                                                                                                                                                                                                                                                                                                                                                                                                                                                                                                                                                                                                                                                                                                                                                                                                                                                                                                                                                                                                                                                                                                                                                                                                                 |
| TRANSOM/SIDE LIGHT                   | Does not exist                                                                                                                                                                                                                                                                                                                                                                                                                                                                                                                                                                                                                                                                                                                                                                                                                                                                                                                                                                                                                                                                                                                                                                                                                                                                                                                                                                                                                                                                                                                                                                                                                                                                                                                                                                                                                                                                                                                                                                                                                                                                                                                 |
| EXTERIOR WALLS                       | Inspected                                                                                                                                                                                                                                                                                                                                                                                                                                                                                                                                                                                                                                                                                                                                                                                                                                                                                                                                                                                                                                                                                                                                                                                                                                                                                                                                                                                                                                                                                                                                                                                                                                                                                                                                                                                                                                                                                                                                                                                                                                                                                                                      |
| Material Type(s)                     | Steel                                                                                                                                                                                                                                                                                                                                                                                                                                                                                                                                                                                                                                                                                                                                                                                                                                                                                                                                                                                                                                                                                                                                                                                                                                                                                                                                                                                                                                                                                                                                                                                                                                                                                                                                                                                                                                                                                                                                                                                                                                                                                                                          |
| Replacement Quantity                 | 4,000                                                                                                                                                                                                                                                                                                                                                                                                                                                                                                                                                                                                                                                                                                                                                                                                                                                                                                                                                                                                                                                                                                                                                                                                                                                                                                                                                                                                                                                                                                                                                                                                                                                                                                                                                                                                                                                                                                                                                                                                                                                                                                                          |
| Replacement Uom                      | S.F.                                                                                                                                                                                                                                                                                                                                                                                                                                                                                                                                                                                                                                                                                                                                                                                                                                                                                                                                                                                                                                                                                                                                                                                                                                                                                                                                                                                                                                                                                                                                                                                                                                                                                                                                                                                                                                                                                                                                                                                                                                                                                                                           |
| Instance on All Facades              | Inspected                                                                                                                                                                                                                                                                                                                                                                                                                                                                                                                                                                                                                                                                                                                                                                                                                                                                                                                                                                                                                                                                                                                                                                                                                                                                                                                                                                                                                                                                                                                                                                                                                                                                                                                                                                                                                                                                                                                                                                                                                                                                                                                      |
| Instance Condition                   | 4- Between Fair and Poor                                                                                                                                                                                                                                                                                                                                                                                                                                                                                                                                                                                                                                                                                                                                                                                                                                                                                                                                                                                                                                                                                                                                                                                                                                                                                                                                                                                                                                                                                                                                                                                                                                                                                                                                                                                                                                                                                                                                                                                                                                                                                                       |
| Instance Quantity                    | 4,000                                                                                                                                                                                                                                                                                                                                                                                                                                                                                                                                                                                                                                                                                                                                                                                                                                                                                                                                                                                                                                                                                                                                                                                                                                                                                                                                                                                                                                                                                                                                                                                                                                                                                                                                                                                                                                                                                                                                                                                                                                                                                                                          |
| Instance Quantity Uom                | S.F.                                                                                                                                                                                                                                                                                                                                                                                                                                                                                                                                                                                                                                                                                                                                                                                                                                                                                                                                                                                                                                                                                                                                                                                                                                                                                                                                                                                                                                                                                                                                                                                                                                                                                                                                                                                                                                                                                                                                                                                                                                                                                                                           |
| Deficiency                           | METAL PANEL:WATER INFILTRATION IN NON-INSTRUCTIONAL SPACE                                                                                                                                                                                                                                                                                                                                                                                                                                                                                                                                                                                                                                                                                                                                                                                                                                                                                                                                                                                                                                                                                                                                                                                                                                                                                                                                                                                                                                                                                                                                                                                                                                                                                                                                                                                                                                                                                                                                                                                                                                                                      |
| Roof Plan Reference                  | R884  C stigmen  D sould save a |
| Elevation                            |                                                                                                                                                                                                                                                                                                                                                                                                                                                                                                                                                                                                                                                                                                                                                                                                                                                                                                                                                                                                                                                                                                                                                                                                                                                                                                                                                                                                                                                                                                                                                                                                                                                                                                                                                                                                                                                                                                                                                                                                                                                                                                                                |
| Elevation Reference                  | Facade A                                                                                                                                                                                                                                                                                                                                                                                                                                                                                                                                                                                                                                                                                                                                                                                                                                                                                                                                                                                                                                                                                                                                                                                                                                                                                                                                                                                                                                                                                                                                                                                                                                                                                                                                                                                                                                                                                                                                                                                                                                                                                                                       |
| Deficiency Quantity                  | 10                                                                                                                                                                                                                                                                                                                                                                                                                                                                                                                                                                                                                                                                                                                                                                                                                                                                                                                                                                                                                                                                                                                                                                                                                                                                                                                                                                                                                                                                                                                                                                                                                                                                                                                                                                                                                                                                                                                                                                                                                                                                                                                             |
| Quantity Uom                         | S.F.                                                                                                                                                                                                                                                                                                                                                                                                                                                                                                                                                                                                                                                                                                                                                                                                                                                                                                                                                                                                                                                                                                                                                                                                                                                                                                                                                                                                                                                                                                                                                                                                                                                                                                                                                                                                                                                                                                                                                                                                                                                                                                                           |
| Potential Action                     | REPAIR                                                                                                                                                                                                                                                                                                                                                                                                                                                                                                                                                                                                                                                                                                                                                                                                                                                                                                                                                                                                                                                                                                                                                                                                                                                                                                                                                                                                                                                                                                                                                                                                                                                                                                                                                                                                                                                                                                                                                                                                                                                                                                                         |
| Urgency of Action                    | PRIORITY 5                                                                                                                                                                                                                                                                                                                                                                                                                                                                                                                                                                                                                                                                                                                                                                                                                                                                                                                                                                                                                                                                                                                                                                                                                                                                                                                                                                                                                                                                                                                                                                                                                                                                                                                                                                                                                                                                                                                                                                                                                                                                                                                     |
| Purpose of Action Deficiency Photo 1 | LEVEL 2                                                                                                                                                                                                                                                                                                                                                                                                                                                                                                                                                                                                                                                                                                                                                                                                                                                                                                                                                                                                                                                                                                                                                                                                                                                                                                                                                                                                                                                                                                                                                                                                                                                                                                                                                                                                                                                                                                                                                                                                                                                                                                                        |
|                                      | Main Entrance Vestibule                                                                                                                                                                                                                                                                                                                                                                                                                                                                                                                                                                                                                                                                                                                                                                                                                                                                                                                                                                                                                                                                                                                                                                                                                                                                                                                                                                                                                                                                                                                                                                                                                                                                                                                                                                                                                                                                                                                                                                                                                                                                                                        |
| Deficiency Photo 2<br>Violations     | No photo recorded  No violations recorded                                                                                                                                                                                                                                                                                                                                                                                                                                                                                                                                                                                                                                                                                                                                                                                                                                                                                                                                                                                                                                                                                                                                                                                                                                                                                                                                                                                                                                                                                                                                                                                                                                                                                                                                                                                                                                                                                                                                                                                                                                                                                      |
| Deficiency                           | METAL PANEL:SEVERE DENTS                                                                                                                                                                                                                                                                                                                                                                                                                                                                                                                                                                                                                                                                                                                                                                                                                                                                                                                                                                                                                                                                                                                                                                                                                                                                                                                                                                                                                                                                                                                                                                                                                                                                                                                                                                                                                                                                                                                                                                                                                                                                                                       |