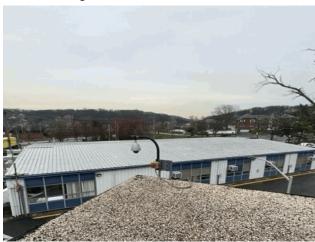

## **Architectural Inspection**

Main Entrance Photo

Roof Photo

**R884** 

Facade A - Parking Area

Roof 1 - East View (from R880)

No Storm Water Management Type Selected

Systems: Convert building into administrative offices

#### Architectural Inspection **R884** Question Response **EXTERIOR** ROOF ROOFING LEADERS, GUTTERS, DOWNSPOUTS, SCUPPERS Purpose of Action LEVEL 2 Deficiency Photo 1 Facade D Deficiency Photo 2 No photo recorded Violations No violations recorded ROOF BARRIER/FENCE Does not exist Does not exist ROOF CAGE Inspected ROOFING 10,000 Replacement Quantity S.F. Replacement Uom Instance on Metal:Roof 1 Inspected 3- Fair Instance Condition Instance Quantity 10,000 Instance Quantity Uom S.F. Does the roof have major mechanical equipment sitting on Dunnage No Steel less than 18" above the Roofing? Does this Roof Instance have a Sustainable Roof System? No Do solar panels exist on these roofs? No Is/Are the roof(s) suitable for Solar Panel installation? Yes Installation Year 1966 Source of Installation Year Custodial Staff Deficiency METAL:ROOFING:MAJOR ACTIVE ROOF LEAKS IN NON-INSTRUCTIONAL SPACE Deficiency Location/Instance Deficiency Quantity 50 S.F. Quantity Uom REPLACE Potential Action Urgency of Action PRIORITY 5 Purpose of Action LEVEL 2 Deficiency Photo 1