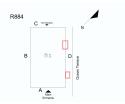

#### EXTERIOR WALLS

Roof Plan Reference

Elevation

Deficiency Photo 1

Deficiency Location/Instance

Elevation Reference Facade A

Deficiency Quantity 75

Quantity Uom S.F.

Potential Action REPLACE

Urgency of Action PRIORITY 4

Purpose of Action LEVEL 2

Facade A - left of Main Entrance

Deficiency Photo 2 No photo recorded Violations No violations recorded

| Violations                             | No violations recorded   |  |
|----------------------------------------|--------------------------|--|
| EXTERIOR SOFFITS                       | Does not exist           |  |
| LOADING DOCK                           | Does not exist           |  |
| LOUVER                                 | Inspected                |  |
| Condition                              | 2- Between Good and Fair |  |
| Deficiency                             | No deficiencies recorded |  |
| PARAPETS                               | Does not exist           |  |
| PLAZA DECK                             | Does not exist           |  |
| ROOF                                   | Inspected                |  |
| ROOFING                                | Inspected                |  |
| ROOF HATCH/SMOKE HATCH                 | Does not exist           |  |
| LEADERS, GUTTERS, DOWNSPOUTS, SCUPPERS | Inspected                |  |
| Condition                              | 3- Fair                  |  |
| D c .                                  | DAMA CED A ACCRAC        |  |