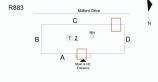

Heavy Rain

Parking Area - Northeast View

Facade A - Parking Area

Facade Photo

Weather

Comments on the Number of Classrooms

Main Entrance Photo