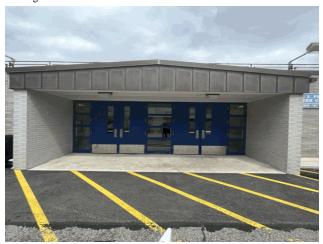

Heavy Rain

Parking Area - Northeast View

Facade A - Parking Area

Facade Photo

Weather

Comments on the Number of Classrooms

Main Entrance Photo