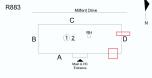

## **Building Condition Assessment Survey 2023-2024**

| Architectural Inspection | R883 |
|--------------------------|------|
|                          |      |

| ectural Inspection                                                                                       | R8                                       |
|----------------------------------------------------------------------------------------------------------|------------------------------------------|
| estion                                                                                                   | Response                                 |
| EXTERIOR                                                                                                 |                                          |
| ROOF<br>ROOFING                                                                                          |                                          |
| ROOFING DRAINS                                                                                           | Inspected                                |
| Condition                                                                                                | 2- Between Good and Fair                 |
|                                                                                                          | No deficiencies recorded                 |
| Deficiency SPECIALTIES                                                                                   | Inspected                                |
| BULKHEAD/PENTHOUSE                                                                                       | Does not exist                           |
|                                                                                                          | Does not exist                           |
| CUPOLA/ SPIRES/ TOWERS                                                                                   | Does not exist                           |
| DORMER<br>DUNINA CE CTEFI                                                                                | Inspected                                |
| DUNNAGE STEEL                                                                                            | 3- Fair                                  |
| Condition Deficiency                                                                                     | HEIGHT LESS THAN 18"                     |
| Deficiency Location/Instance                                                                             | R883  C  B  1 2 Rid  A  Mark No. Emerces |
| Deficiency Quantity Quantity Uom Potential Action Urgency of Action Purpose of Action Deficiency Photo 1 | L.F. REPLACE PRIORITY 3 LEVEL 2          |
|                                                                                                          | Roof 1                                   |
| Deficiency Photo 2                                                                                       | No photo recorded                        |
| Violations                                                                                               | No violations recorded                   |
| SKYLIGHT/ROOF VENT                                                                                       | Does not exist                           |
| ROOF/GRAVITY TANK                                                                                        | Does not exist                           |
| STAIRS/RAMPS: EXTERIOR                                                                                   | Inspected                                |
| BUILDING CHEEK/FLANK WALLS                                                                               | Inspected                                |
| Condition                                                                                                | 2- Between Good and Fair                 |
| Deficiency                                                                                               | No deficiencies recorded                 |
| RAILINGS                                                                                                 | Inspected                                |
| Condition                                                                                                | 2- Between Good and Fair                 |
| Deficiency                                                                                               | No deficiencies recorded                 |
| STAIRS/RAMPS                                                                                             | Inspected                                |
| Condition                                                                                                | 2- Between Good and Fair                 |
| Deficiency                                                                                               | No deficiencies recorded                 |
| WINDOWS                                                                                                  | Inspected                                |
| Replacement Quantity                                                                                     | 1,000                                    |
| Replacement Uom                                                                                          | S.F.                                     |
| EXTERIOR GUARDS                                                                                          | Does not exist                           |
| LINTELS                                                                                                  | Inspected                                |
| Condition                                                                                                | 2- Between Good and Fair                 |
| <del></del>                                                                                              | 2 Dettell Good and I all                 |