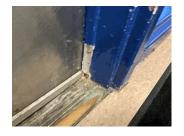

## Question

**EXTERIOR DOORS** 

#### DOORS AND FRAMES

Violations

Deficiency Photo 1

Response

Main Entrance Deficiency Photo 2 No photo recorded No violations recorded

Deficiency METAL:DETERIORATED DOOR AND FRAME - MAJOR DETERIORATION

Deficiency Location/Instance