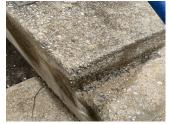

### Architectural Inspection

| iestion                    | Response                         |
|----------------------------|----------------------------------|
| EXTERIOR                   |                                  |
| ROOF                       |                                  |
| ROOFING                    |                                  |
| ROOF CAGE                  | Does not exist                   |
| ROOFING                    | Inspected                        |
| Replacement Quantity       | 10,000                           |
| Replacement Uom            | S.F.                             |
| Instance on Metal:Roof 1   | Inaccessible                     |
| Instance Quantity          | 10,000                           |
| Instance Quantity Uom      | S.F.                             |
| ROOFING DRAINS             | Does not exist                   |
| SPECIALTIES                | Inspected                        |
| BULKHEAD/PENTHOUSE         | Does not exist                   |
| CUPOLA/ SPIRES/ TOWERS     | Does not exist                   |
| DORMER                     | Does not exist                   |
| DUNNAGE STEEL              | Does not exist                   |
| SKYLIGHT/ROOF VENT         | Does not exist                   |
| ROOF/GRAVITY TANK          | Does not exist                   |
| STAIRS/RAMPS: EXTERIOR     | Inspected                        |
| BUILDING CHEEK/FLANK WALLS | Does not exist                   |
| RAILINGS                   | Inspected                        |
| Condition                  | 2- Between Good and Fair         |
| Deficiency                 | No deficiencies recorded         |
| STAIRS/RAMPS               | Inspected                        |
| Condition                  | 3- Fair                          |
| Deficiency                 | CONCRETE:CRACKS/SPALLING - MINOR |
|                            |                                  |

Deficiency Location/Instance

Deficiency Quantity Quantity Uom Potential Action Urgency of Action Purpose of Action Deficiency Photo 1

#### 40

S.F. REPAIR PRIORITY 3

|                      | Exit H1                |  |  |
|----------------------|------------------------|--|--|
| Deficiency Photo 2   | No photo recorded      |  |  |
| Violations           | No violations recorded |  |  |
| WINDOWS              | Inspected              |  |  |
| Replacement Quantity | 1,000                  |  |  |
| Replacement Uom      | S.F.                   |  |  |
| EXTERIOR GUARDS      | Does not exist         |  |  |
| LINTELS              | Does not exist         |  |  |
| WINDOWS              | Inspected              |  |  |