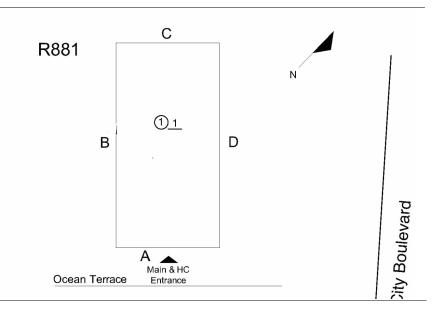

Facade A - Safety City Boulevard

Roof 1 - East View (from R080) No No Storm Water Management Type Selected Systems: New Roof and Interior upgrades for DOE use. Years: 2016 No New Construction No Tandem No

Roof Plan Reference