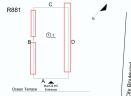

**ROOF BARRIER/FENCE** 

### Architectural Inspection

| iestion                    | Response                         |
|----------------------------|----------------------------------|
| EXTERIOR                   |                                  |
| ROOF                       |                                  |
| ROOFING                    |                                  |
| ROOF CAGE                  | Does not exist                   |
| ROOFING                    | Inspected                        |
| Replacement Quantity       | 10,000                           |
| Replacement Uom            | S.F.                             |
| Instance on Metal:Roof 1   | Inaccessible                     |
| Instance Quantity          | 10,000                           |
| Instance Quantity Uom      | S.F.                             |
| ROOFING DRAINS             | Does not exist                   |
| SPECIALTIES                | Inspected                        |
| BULKHEAD/PENTHOUSE         | Does not exist                   |
| CUPOLA/ SPIRES/ TOWERS     | Does not exist                   |
| DORMER                     | Does not exist                   |
| DUNNAGE STEEL              | Does not exist                   |
| SKYLIGHT/ROOF VENT         | Does not exist                   |
| ROOF/GRAVITY TANK          | Does not exist                   |
| STAIRS/RAMPS: EXTERIOR     | Inspected                        |
| BUILDING CHEEK/FLANK WALLS | Does not exist                   |
| RAILINGS                   | Inspected                        |
| Condition                  | 2- Between Good and Fair         |
| Deficiency                 | No deficiencies recorded         |
| STAIRS/RAMPS               | Inspected                        |
| Condition                  | 3- Fair                          |
| Deficiency                 | CONCRETE:CRACKS/SPALLING - MINOR |
|                            |                                  |

Deficiency Location/Instance

Deficiency Quantity Quantity Uom Potential Action Urgency of Action Purpose of Action Deficiency Photo 1

#### 40

S.F. REPAIR PRIORITY 3

|                      | Exit H1                |  |  |
|----------------------|------------------------|--|--|
| Deficiency Photo 2   | No photo recorded      |  |  |
| Violations           | No violations recorded |  |  |
| WINDOWS              | Inspected              |  |  |
| Replacement Quantity | 1,000                  |  |  |
| Replacement Uom      | S.F.                   |  |  |
| EXTERIOR GUARDS      | Does not exist         |  |  |
| LINTELS              | Does not exist         |  |  |
| WINDOWS              | Inspected              |  |  |