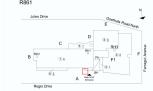

Student Population

Staff Population

Comments on the Number of Classrooms

Weather Facade Photo

Asset:

Corner of Regis Drive and Farragut Avenue - Southwest View