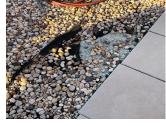

Deficiency Quantity 10 Quantity Uom S.F. Potential Action REPAIR Urgency of Action PRIORITY 3 LEVEL 2 Purpose of Action

| estion                              | Response                                                                                                           |
|-------------------------------------|--------------------------------------------------------------------------------------------------------------------|
| EXTERIOR                            | •                                                                                                                  |
| AWNINGS AND CANOPIES                |                                                                                                                    |
| Deficiency Photo 1                  |                                                                                                                    |
|                                     | Over Main Entrance (left side)                                                                                     |
| D.C.: DI ( 2                        |                                                                                                                    |
| Deficiency Photo 2<br>Violations    | No photo recorded  No violations recorded                                                                          |
|                                     |                                                                                                                    |
| CHIMNEY                             | Does not exist                                                                                                     |
| COPING Condition                    | Inspected 3- Fair                                                                                                  |
| Deficiency                          | CAST STONE: DETERIORATED TRANSVERSE JOINTS                                                                         |
| Deficiency Location/Instance        | CAST STONE: DETERIORATED TRANSVERSE JOINTS  R861                                                                   |
|                                     | Bags Drive  Regis Drive |
| Deficiency Quantity                 | 100                                                                                                                |
| Quantity Uom                        | L.F.                                                                                                               |
| Potential Action                    | MAINTENANCE                                                                                                        |
| Urgency of Action Purpose of Action | PRIORITY 3<br>LEVEL 2                                                                                              |
| Deficiency Photo 1                  | Roof 4                                                                                                             |
| Deficiency Photo 2                  | No photo recorded                                                                                                  |
| Violations                          | No violations recorded                                                                                             |
| CORNICE                             | Does not exist                                                                                                     |
| DOORS                               | Inspected                                                                                                          |
| DOORS AND FRAMES                    | Inspected                                                                                                          |
| Condition                           | 3- Fair                                                                                                            |
| Deficiency                          | METAL:DETERIORATED DOOR AND FRAME - MINOR DETERIORATION                                                            |
| Deficiency Location/Instance        | R861                                                                                                               |
|                                     | A Regis Once                                                                                                       |
| Deficiency Quantity                 | 7                                                                                                                  |
| Quantity Uom                        | EACH                                                                                                               |
| Potential Action                    | MAINTENANCE                                                                                                        |
| Urgency of Action                   | PRIORITY 3                                                                                                         |