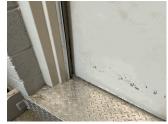

#### **Building Condition Assessment Survey 2023-2024**

| estion                                                                                           | Response                                                                  |
|--------------------------------------------------------------------------------------------------|---------------------------------------------------------------------------|
| EXTERIOR                                                                                         | •                                                                         |
| DOORS                                                                                            |                                                                           |
| DOORS AND FRAMES                                                                                 |                                                                           |
| Purpose of Action                                                                                | LEVEL 2                                                                   |
| Deficiency Photo 1                                                                               |                                                                           |
|                                                                                                  |                                                                           |
|                                                                                                  | Room 133                                                                  |
| Deficiency Photo 2                                                                               | No photo recorded                                                         |
| Violations                                                                                       | No violations recorded                                                    |
| Deficiency                                                                                       | METAL:AIR/WATER INFILTRATION, DETERIORATED JOINTS WITH DAMAGED CAULKING   |
| Deficiency Location/Instance                                                                     | R861                                                                      |
|                                                                                                  | C SI                                  |
| Deficiency Quantity                                                                              | 25                                                                        |
| Quantity Uom                                                                                     | L.F.                                                                      |
| Potential Action                                                                                 | MAINTENANCE                                                               |
| Urgency of Action                                                                                | PRIORITY 3                                                                |
| Purpose of Action                                                                                | LEVEL 2                                                                   |
| Deficiency Photo 1                                                                               |                                                                           |
|                                                                                                  | Cafeteria shown, also Exit 12 and Library similar                         |
| Deficiency Photo 2                                                                               | No photo recorded                                                         |
| Violations                                                                                       | No violations recorded                                                    |
| DOOR HARDWARE                                                                                    | Inspected                                                                 |
| Condition                                                                                        | 3- Fair                                                                   |
| Deficiency                                                                                       | No deficiencies recorded                                                  |
| LINTELS                                                                                          | Inspected                                                                 |
| Condition                                                                                        | 2- Between Good and Fair                                                  |
| Deficiency                                                                                       | No deficiencies recorded                                                  |
| TRANSOM/SIDE LIGHT                                                                               | Inspected                                                                 |
| Condition                                                                                        | 2- Between Good and Fair                                                  |
|                                                                                                  |                                                                           |
|                                                                                                  |                                                                           |
|                                                                                                  |                                                                           |
|                                                                                                  |                                                                           |
|                                                                                                  | S.F.                                                                      |
|                                                                                                  |                                                                           |
|                                                                                                  | Inspected 3 Fair                                                          |
| EXTERIOR WALLS  Material Type(s)  Replacement Quantity  Replacement Uom  Instance on All Facades | No deficiencies recorded  Inspected Masonry, Steel  40,000 S.F. Inspected |