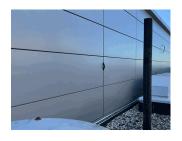

Deficiency Quantity 10 Quantity Uom S.F. Potential Action REPAIR Urgency of Action PRIORITY 3 LEVEL 2 Purpose of Action

| estion                              | Response                                                                                                           |
|-------------------------------------|--------------------------------------------------------------------------------------------------------------------|
| EXTERIOR                            | •                                                                                                                  |
| AWNINGS AND CANOPIES                |                                                                                                                    |
| Deficiency Photo 1                  |                                                                                                                    |
|                                     | Over Main Entrance (left side)                                                                                     |
| D.C.: DI ( 2                        |                                                                                                                    |
| Deficiency Photo 2<br>Violations    | No photo recorded  No violations recorded                                                                          |
|                                     |                                                                                                                    |
| CHIMNEY                             | Does not exist                                                                                                     |
| COPING Condition                    | Inspected 3- Fair                                                                                                  |
| Deficiency                          | CAST STONE: DETERIORATED TRANSVERSE JOINTS                                                                         |
| Deficiency Location/Instance        | CAST STONE: DETERIORATED TRANSVERSE JOINTS  R861                                                                   |
|                                     | Bags Drive  Regis Drive |
| Deficiency Quantity                 | 100                                                                                                                |
| Quantity Uom                        | L.F.                                                                                                               |
| Potential Action                    | MAINTENANCE                                                                                                        |
| Urgency of Action Purpose of Action | PRIORITY 3<br>LEVEL 2                                                                                              |
| Deficiency Photo 1                  | Roof 4                                                                                                             |
| Deficiency Photo 2                  | No photo recorded                                                                                                  |
| Violations                          | No violations recorded                                                                                             |
| CORNICE                             | Does not exist                                                                                                     |
| DOORS                               | Inspected                                                                                                          |
| DOORS AND FRAMES                    | Inspected                                                                                                          |
| Condition                           | 3- Fair                                                                                                            |
| Deficiency                          | METAL:DETERIORATED DOOR AND FRAME - MINOR DETERIORATION                                                            |
| Deficiency Location/Instance        | R861                                                                                                               |
|                                     | A Regis Once                                                                                                       |
| Deficiency Quantity                 | 7                                                                                                                  |
| Quantity Uom                        | EACH                                                                                                               |
| Potential Action                    | MAINTENANCE                                                                                                        |
| Urgency of Action                   | PRIORITY 3                                                                                                         |