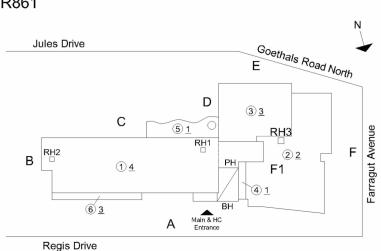

|        |          |          |            |                                  |                         |
| 1st - 4th Floors       | Yes    | Yes      |          |            |                                  |                         |
| Toilet Rooms (girls)   |        |          |          |            |                                  |                         |
| 1st - 4th Floors       | Yes    | Yes      |          |            |                                  |                         |
| Toilet Rooms (staff)   |        |          |          |            |                                  |                         |
| 1st - 4th Floors       | Yes    | Yes      |          |            |                                  |                         |

#### **Building Template**





| •   | . •     |
|-----|---------|
| Ins | pection |
|     |         |

| Question                           | Response                                   |
|------------------------------------|--------------------------------------------|
| Architectural                      |                                            |
| EXTERIOR                           | Inspected                                  |
| AREAWAY Does not exist             |                                            |
| AWNINGS AND CANOPIES               | Inspected                                  |
| Condition 2- Between Good and Fair |                                            |
| Deficiency                         | METAL:DETERIORATION/DAMAGED/MISSING PIECES |
| Deficiency Location/Instance       | R861