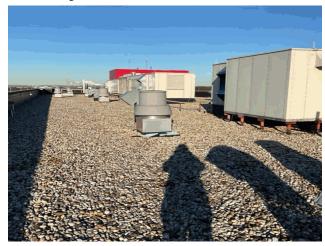

#### **Architectural Inspection**

Main Entrance Photo

Roof Photo

Do Stormwater Management/Green Infrastructure systems exist?

Type

Have any Systems/Major Building Components been upgraded?

Facade A - Regis Drive

Roof 1 - Northwest View

No

No Storm Water Management Type Selected

Systems: Limited Window Repair

Years: 2023

Systems: Gymnasium upgraded, flooring and paint, wall padding

& bleachers

Years: 2022