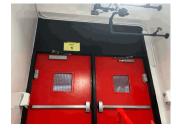

| uestion                                         | Response                            |
|-------------------------------------------------|-------------------------------------|
| INTERIOR                                        |                                     |
| CAFETERIA                                       |                                     |
| Ceiling                                         |                                     |
| Purpose of Action                               | LEVEL 2                             |
| Deficiency Photo 1                              |                                     |
|                                                 | Near Windows                        |
| Deficiency Photo 2                              | No photo recorded                   |
| Violations                                      | No violations recorded              |
| Door(s)                                         |                                     |
| Instance on 1st Floor                           | Inspected                           |
| Instance Condition                              | 3- Fair                             |
| Deficiency                                      | WOOD:DETERIORATED DOOR              |
| Deficiency Location/Instance                    | Main Entrance                       |
| Deficiency Quantity                             | 1                                   |
| Quantity Uom                                    | EACH                                |
| Potential Action                                | MAINTENANCE                         |
| Urgency of Action                               | PRIORITY 3                          |
| Purpose of Action                               | LEVEL 2                             |
| Deficiency Photo 1                              |                                     |
|                                                 | Main Entrance                       |
| Deficiency Photo 2                              | No photo recorded                   |
| Violations                                      | No violations recorded              |
| Fixed Equipment                                 |                                     |
| Instance on 1st Floor                           | Does not exist                      |
| Floor Finish                                    |                                     |
| Instance on 1st Floor                           | Inspected                           |
| Instance Condition                              | 4- Between Fair and Poor            |
| Deficiency                                      | VINYL TILES:DETERIORATED SUBSTRATE  |
| Deficiency Location/Instance                    | Near Entrance, center, Near Windows |
| Deficiency Quantity                             | 350                                 |
|                                                 |                                     |
| Quantity Uom                                    | S.F.                                |
| Quantity Uom Potential Action Urgency of Action | S.F. REPLACE PRIORITY 3             |