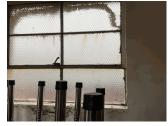

### Architectural Inspection R831

| estion                                         | Response                             |  |
|------------------------------------------------|--------------------------------------|--|
| XTERIOR                                        |                                      |  |
| WINDOWS                                        | Inspected                            |  |
| Replacement Quantity                           | 6,000                                |  |
| Replacement Uom                                | S.F.                                 |  |
| EXTERIOR GUARDS                                | Inspected                            |  |
| Condition                                      | 2- Between Good and Fair             |  |
| Deficiency                                     | No deficiencies recorded             |  |
| LINTELS                                        | Inspected                            |  |
| Condition                                      | 2- Between Good and Fair             |  |
| Deficiency                                     | No deficiencies recorded             |  |
| WINDOWS                                        | Inspected                            |  |
| Material Type(s)                               | Aluminum                             |  |
| Instance on Aluminum - Double Hung:All Facades | Inspected                            |  |
| Instance Condition                             | 5- Poor                              |  |
| Instance Quantity                              | 6,000                                |  |
| Instance Quantity Uom                          | S.F.                                 |  |
| Installation Year                              | 1996                                 |  |
| Source of Installation Year                    | Documented                           |  |
| Are these windows insulated?                   | No                                   |  |
| Deficiency                                     | ALUMINUM - DOUBLE HUNG: DETERIORATED |  |
| Roof Plan Reference                            | R831N                                |  |

Elevation

Elevation Reference
Deficiency Quantity
Quantity Uom
Potential Action
Urgency of Action
Purpose of Action
Deficiency Photo 1

Facades A, D, E, F 1,900 S.F. REPLACE WINDOW PRIORITY 4

Corridor near Stair B/3
Deficiency Photo 2
No photo recorded
Violations
No violations recorded