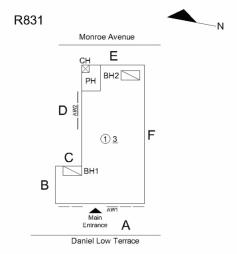

#### Architectural Inspection R831

| Have the<br>Tandem<br>Leased S | ere been any New           | Building Addi     | tions?                                                                                                                  |                       | No Ne<br>No Tar<br>No   | w Construction        |                    |                                  |                         |
|--------------------------------|----------------------------|-------------------|-------------------------------------------------------------------------------------------------------------------------|-----------------------|-------------------------|-----------------------|--------------------|----------------------------------|-------------------------|
| Priority Co                    | *                          |                   |                                                                                                                         |                       |                         |                       |                    |                                  |                         |
| Exist<br>Last Year?            | Priority<br>Category       |                   | Condition<br>Description                                                                                                | Component<br>Affected | Location<br>Description | Person(<br>Notified   |                    | Photo<br>Image                   |                         |
| Yes                            | Potential Fallin<br>Debris | F<br>C<br>C       | West facing wall of benthouse has leteriorated stucco falling onto roof with the botential to fall into play aard below | Exterior Walls        | Penthouse               | Justin<br>Settanni    | Fireman            |                                  |                         |
| Structural                     | Engineer Re                | quired            |                                                                                                                         |                       |                         |                       |                    |                                  |                         |
| Structural<br>Condition T      | Cond<br>Type Descr         | lition<br>ription | Component<br>Affected                                                                                                   | Location<br>Descrip   |                         | Person(s)<br>Notified | Person(s)<br>Title | Photo<br>Image                   |                         |
| No cond                        | ition recorded             |                   |                                                                                                                         |                       |                         |                       |                    |                                  |                         |
| Programm                       | atic Accessib              | oility            |                                                                                                                         |                       |                         |                       |                    |                                  |                         |
| Progran                        | nmatic Accessibil          | ity Status Qu     | estion                                                                                                                  |                       |                         | Response              |                    |                                  |                         |
| Is the Pri                     | imary or secondar          | y entrance on     | an accessible route?                                                                                                    | No                    |                         |                       |                    |                                  |                         |
| Physical                       | Breakdown Stru             | ıcture            | Exists                                                                                                                  | Complies              | s Requ                  | ired Def              | iciency            | Assistive<br>Listening<br>System | Fire<br>Alarm<br>Strobe |
| PROGR                          | AMMATIC ACC                | CESSIBILITY       | Y                                                                                                                       |                       |                         |                       |                    | System                           | Strobe                  |
| Exte                           | rior Routes                |                   |                                                                                                                         |                       |                         |                       |                    |                                  |                         |
| _                              | Exterior Entran            | ces & Exits       |                                                                                                                         | Yes                   |                         |                       |                    |                                  |                         |
| _                              | Exterior H/C Li            | fts               | No                                                                                                                      |                       | Ye                      | es                    |                    |                                  |                         |
| _                              | Exterior Ramps             | and Railings      | No                                                                                                                      |                       | Ye                      | es                    |                    |                                  |                         |
| Inter                          | rior Routes                |                   |                                                                                                                         |                       |                         |                       |                    |                                  |                         |
| _                              | Corridor and Lo            | bby H/C Lift      | ts No                                                                                                                   |                       | Ye                      | es                    |                    |                                  |                         |
| _                              | Interior Corrido           | or Doors And      | No                                                                                                                      |                       | N                       | o                     |                    |                                  |                         |
| _                              | Hardware                   |                   |                                                                                                                         |                       |                         |                       |                    |                                  |                         |
|                                | Interior Corrido           | ors & Lobbies     | •                                                                                                                       | No                    |                         | ,,                    | voe ni er er       | 701                              |                         |
| _                              | T / * TI :                 |                   | ». T                                                                                                                    |                       |                         | СНА                   | NGE IN ELEVAT      | ION                              |                         |
| _                              | Interior Elevator          | -                 | No                                                                                                                      | 37                    |                         |                       |                    |                                  |                         |
| -                              | Interior Lobby I           | Doors And Ha      |                                                                                                                         | Yes                   |                         |                       |                    |                                  |                         |
|                                | Interior Ramps             |                   | No                                                                                                                      |                       |                         |                       |                    |                                  |                         |