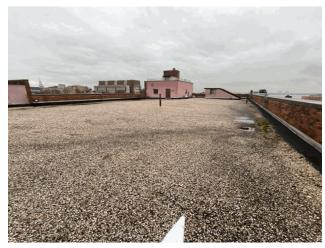

#### **Architectural Inspection**

Main Entrance Photo

Roof Photo

Do Stormwater Management/Green Infrastructure systems exist?

Type

Have any Systems/Major Building Components been upgraded?

R831

Facade A - Daniel Low Terrace

Roof 1 - North View

No

No Storm Water Management Type Selected Systems: Basement waterproofing injections

Years: 2024

Systems: Limited leak repairs and mitigation; the adjacent

Gymnasium (separate asset) completed