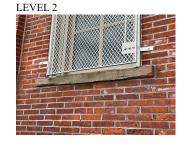

#### **Building Condition Assessment Survey 2023-2024**

| Architectural Inspection | R802 |
|--------------------------|------|
|                          |      |

| euestion                | Response                                        |
|-------------------------|-------------------------------------------------|
| EXTERIOR                |                                                 |
| DOORS                   |                                                 |
| LINTELS                 | Inspected                                       |
| Condition               | 2- Between Good and Fair                        |
| Deficiency              | No deficiencies recorded                        |
| TRANSOM/SIDE LIGHT      | Does not exist                                  |
| EXTERIOR WALLS          | Inspected                                       |
| Material Type(s)        | Masonry                                         |
| Replacement Quantity    | 8,000                                           |
| Replacement Uom         | S.F.                                            |
| Instance on All Facades | Inspected                                       |
| Instance Condition      | 3- Fair                                         |
| Instance Quantity       | 8,000                                           |
| Instance Quantity Uom   | S.F.                                            |
| Deficiency              | BRICK:WATER INFILTRATION IN INSTRUCTIONAL SPACE |
| Roof Plan Reference     | N <sub>&gt;</sub>                               |

Roof Plan Reference

Elevation

Elevation Reference Facades A, C, D Deficiency Quantity 130 Quantity Uom S.F. Potential Action REPAIR Urgency of Action PRIORITY 5 LEVEL 2 Purpose of Action

Library Room 4 shown, also Room 7B and Exit 6 Vestibule

Deficiency Photo 2 No photo recorded No violations recorded Violations

Deficiency

Deficiency Photo 1

Roof Plan Reference

BRICK:DETERIORATED MASONRY SILLS - MINOR