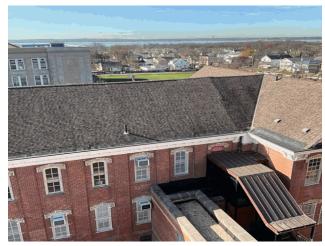

#### Architectural Inspection R802 Question Response **EXTERIOR** EXTERIOR WALLS Deficiency Photo 1 Facade D at steel stair Deficiency Photo 2 No photo recorded Violations No violations recorded **EXTERIOR SOFFITS** Does not exist Does not exist LOADING DOCK LOUVER Does not exist Does not exist **PARAPETS** Does not exist PLAZA DECK ROOF Inspected ROOFING Inspected ROOF HATCH/SMOKE HATCH Does not exist Inspected LEADERS, GUTTERS, DOWNSPOUTS, SCUPPERS 2- Between Good and Fair Condition Deficiency No deficiencies recorded ROOF BARRIER/FENCE Does not exist Does not exist ROOF CAGE ROOFING Inspected 6,500 Replacement Quantity S.F. Replacement Uom Instance on Asphalt Shingle:Roof 1 Inspected Instance Roof Photo Roof 1 3- Fair Instance Condition Instance Quantity 6,500 Instance Quantity Uom S.F. Does the roof have major mechanical equipment sitting on Dunnage No Steel less than 18" above the Roofing? Does this Roof Instance have a Sustainable Roof System? No Do solar panels exist on these roofs? No Is/Are the roof(s) suitable for Solar Panel installation? No Installation Year 1990 Source of Installation Year Documented ASPHALT SHINGLE:ROOFING:BEYOND USEFUL LIFE Deficiency Deficiency Location/Instance Asphalt Shingle:Roof 1 Deficiency Quantity 6,500 Quantity Uom S.F. Potential Action REPLACE Urgency of Action PRIORITY 1