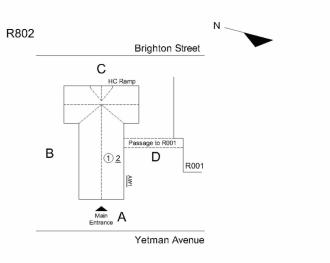

| nestion                                                                                                  | Response                                                         |
|----------------------------------------------------------------------------------------------------------|------------------------------------------------------------------|
| EXTERIOR                                                                                                 |                                                                  |
| CORNICE                                                                                                  |                                                                  |
| Deficiency Location/Instance                                                                             | Biogran Stoat  Trainman Avenue  Yelman Avenue                    |
| Deficiency Quantity Quantity Uom Potential Action Urgency of Action Purpose of Action Deficiency Photo 1 | 30 S.F. REPAIR PRIORITY 3 LEVEL 2                                |
| Deficiency Photo 2<br>Violations                                                                         | Facade A  No photo recorded  No violations recorded              |
| DOORS                                                                                                    | Inspected                                                        |
| DOORS AND FRAMES                                                                                         | Inspected                                                        |
| Condition                                                                                                | 3- Fair                                                          |
| Deficiency                                                                                               | METAL CLAD:DETERIORATED DOOR AND FRAME -                         |
| Beliefelicy                                                                                              | MINOR DETERIORATION                                              |
| Deficiency Location/Instance                                                                             | B O 2 Brighton Street  B O 2 D D D D D D D D D D D D D D D D D D |
| Deficiency Quantity Quantity Uom Potential Action Urgency of Action Purpose of Action Deficiency Photo 1 | EACH MAINTENANCE PRIORITY 3 LEVEL 2  Main Entrance               |
| Deficiency Photo 2                                                                                       | No photo recorded                                                |
| Violations                                                                                               | No violations recorded                                           |
| DOOR HARDWARE                                                                                            | Inspected                                                        |
| DOOK HANDWAKE                                                                                            |                                                                  |