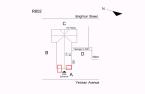

| nestion                                                                                                  | Response                                                         |
|----------------------------------------------------------------------------------------------------------|------------------------------------------------------------------|
| EXTERIOR                                                                                                 |                                                                  |
| CORNICE                                                                                                  |                                                                  |
| Deficiency Location/Instance                                                                             | Biogran Stoat  Trainman Avenue  Yelman Avenue                    |
| Deficiency Quantity Quantity Uom Potential Action Urgency of Action Purpose of Action Deficiency Photo 1 | 30 S.F. REPAIR PRIORITY 3 LEVEL 2                                |
| Deficiency Photo 2<br>Violations                                                                         | Facade A  No photo recorded  No violations recorded              |
| DOORS                                                                                                    | Inspected                                                        |
| DOORS AND FRAMES                                                                                         | Inspected                                                        |
| Condition                                                                                                | 3- Fair                                                          |
| Deficiency                                                                                               | METAL CLAD:DETERIORATED DOOR AND FRAME -                         |
| Beliefelicy                                                                                              | MINOR DETERIORATION                                              |
| Deficiency Location/Instance                                                                             | B O 2 Brighton Street  B O 2 D D D D D D D D D D D D D D D D D D |
| Deficiency Quantity Quantity Uom Potential Action Urgency of Action Purpose of Action Deficiency Photo 1 | EACH MAINTENANCE PRIORITY 3 LEVEL 2  Main Entrance               |
| Deficiency Photo 2                                                                                       | No photo recorded                                                |
| Violations                                                                                               | No violations recorded                                           |
| DOOR HARDWARE                                                                                            | Inspected                                                        |
| DOOK HANDWAKE                                                                                            |                                                                  |