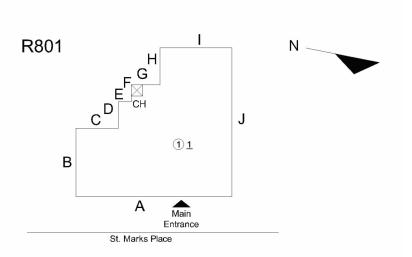

## **Building Condition Assessment Survey 2023-2024**

Architectural Inspection R801

| Asset: | AUX. SERV - ST. GEORGE SCHOOL- STATEN ISLAND, 450 ST MARKS PLACE, STATEN ISLAND, NY, |
|--------|--------------------------------------------------------------------------------------|
|        | 40304                                                                                |