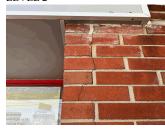

Deficiency

Roof Plan Reference

Elevation Reference

Deficiency Quantity

BRICK:DETERIORATED CONTROL/EXPANSION JOINTS WITH DAMAGED CAULKING

Elevation

Facade B, J 20

Quantity UomL.F.Potential ActionMAINTENANCEUrgency of ActionPRIORITY 3Purpose of ActionLEVEL 2

# **Architectural Inspection** R801 Question Response **EXTERIOR** EXTERIOR WALLS Deficiency Photo 1 Facade J at Facade A Deficiency Photo 2 No photo recorded No violations recorded Violations Deficiency BRICK:DETERIORATED JOINTS Roof Plan Reference Elevation Elevation Reference Facade A Deficiency Quantity 600 Quantity Uom S.F. Potential Action REPOINT Urgency of Action PRIORITY 3 Purpose of Action LEVEL 2 Deficiency Photo 1 Facade A, B Deficiency Photo 2 No photo recorded Violations No violations recorded Deficiency BRICK:MINOR CRACKS, SPALLING Roof Plan Reference