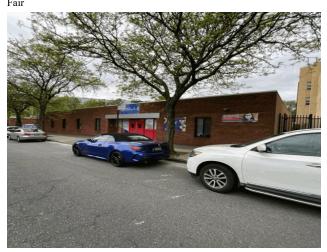

|  |  |
| Comments on the Stories (Floo | ors) plus Basements                            | 1 (no Basement)                                                                                                                                                                                                                                                                                                                                                                                                                                  |  |  |

1963

100

35

11

Comments on the Year Built

Student Population Staff Population

Comments on the Number of Classrooms

Weather Facade Photo



St. Marks Place - South View

#### **Building Condition Assessment Survey 2023-2024**

#### **Architectural Inspection**

Main Entrance Photo

Pathways to Graduation 2 A A TE & LEG LA DE 1

R801

Facade A - St. Marks Place

Not taken

No

No Storm Water Management Type Selected

Systems: Limited Roof leak repairs, New Windows installed on

Facades A and B, Exterior drainage and waterproofing

Years: 2022

Systems: Partial Roofing repairs

Years: 2021

Systems: Partial Roofing repairs

Years: 2020

Systems: Roofing replacement, Partial Window replacement

Years: 2018

Systems: Roofing repairs

Years: 2015

Systems: Exterior Wall repointing (partial)

Years: 2012

No New Construction

No Tandem

Yes

1990

Full Inspection

Tandem

Have there been any New Building Additions?

Do Stormwater