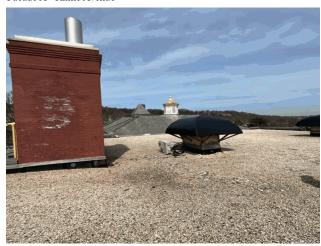

#### **Architectural Inspection**

Main Entrance Photo

R470

Facade A - Rhine Avenue

Roof 3 - North View

No

No Storm Water Management Type Selected

Systems: Exterior Wood Column and Facia replaced