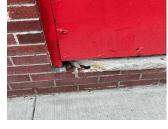

Principal Name Michael Sobel
Principal Organization Concord H.S. - Staten Island

Meeting with Principal?
Principal Feedback

The Principal returned the building questionnaire with the following comments: 1. The ceiling and walls in many rooms need to be stripped and painted as they are cracked and chips have fallen. 2. The floor and tiles in many areas are buckling. 3. The building needs an electrical upgrade. 4. There are multiple air conditioning units that do not work at all, as well as some do not cool down enough as there are large classrooms. 5. Some of the windows have large drafts leaving the room cold in winter. 6. The faculty toilet rooms are overdue for an upgrade as they are constantly being repaired. 7. There are exterior concrete steps and several pavement areas that are cracked, causing potential trip

hazards. Gerard Deangelo

Yes

Kyle Anderson

Yes 27,000 None

2+B+Attic 1894

222 41 10

Comments on the Area (for Athletic Field, Playing Surfaces, Leased Spaces) Comments on the Stories (Floors) plus Basements