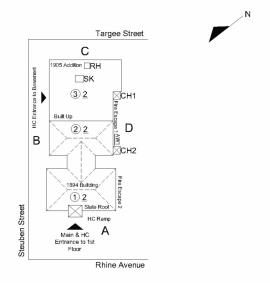

|          | NOT ON ACCESSIBLE          |                                  |                         |
|                         |               |        |          |          | ROUTE                      |                                  |                         |
| Toilet Rooms (staff)    |               |        |          |          |                            |                                  |                         |
| None of Route           | on Accessible | Yes    | No       |          |                            |                                  |                         |
|                         |               |        |          |          | NOT ON ACCESSIBLE<br>ROUTE |                                  |                         |

# **Building Template**

R470



## Inspection

| Question              | Response                 |  |
|-----------------------|--------------------------|--|
| rchitectural          |                          |  |
| EXTERIOR              | Inspected                |  |
| AREAWAY               | Inspected                |  |
| Instance on AW1       | Inspected                |  |
| Instance Condition    | 2- Between Good and Fair |  |
| Instance Quantity     | 1                        |  |
| Instance Quantity Uom | EACH                     |  |
| Deficiency            | No deficiencies recorded |  |
| AWNINGS AND CANOPIES  | Inspected                |  |
| Condition             | 2- Between Good and Fair |  |
| Deficiency            | No deficiencies recorded |  |
| CHIMNEY               | Inspected                |  |