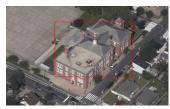

Fireman

Corner of Rhine Avenue and Steuben Street - South View

#### **Architectural Inspection**

Main Entrance Photo

R470

Facade A - Rhine Avenue

Roof 3 - North View

No

No Storm Water Management Type Selected

Systems: Exterior Wood Column and Facia replaced