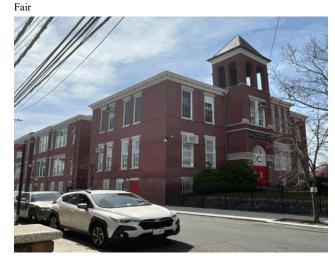

ork at all, as well as some do not cool down enough as there are large classrooms. 5. Some of the windows have large drafts leaving the room cold in winter. 6. The faculty toilet rooms are overdue for an upgrade as they are constantly being repaired. 7. There are exterior concrete steps and several pavement areas that are cracked, causing potential trip

hazards. Gerard Deangelo

Yes

Kyle Anderson

Yes 27,000 None

2+B+Attic 1894

222 41 10

Comments on the Area (for Athletic Field, Playing Surfaces, Leased Spaces) Comments on the Stories (Floors) plus Basements

Comments on the Year Built

Was the Custodian Present?

Was the Fireman Present?

**Building Square Footage** 

Student Population Staff Population

Comments on the Number of Classrooms

Weather Facade Photo

Custodian

Fireman



Corner of Rhine Avenue and Steuben Street - South View

#### **Architectural Inspection**

Main Entrance Photo

R470

Facade A - Rhine Avenue



Roof 3 - North View

No

No Storm Water Management Type Selected

Systems: Exterior Wood Column and Facia replaced

Years: 2022

Systems: Roofing replacement (partial-Roof 3), Exterior Walls

repainted and sealed (full), Windows/Guards

replacement (full), Fire Stairs Roofs added, Steel Stairs

replacement (full)

Years: 2015

Systems: New HC Ramp; New Stairs - Main Entrance, New

Steel Fire Stairs.

Years: 200

Systems: Roofing replacement-Coping, Flashing (full), Roof

Hatch replacement, Exterior Wall Brick replaced below

1st Floor Window Sills

Years: 2001 1905 (+ 12000 SF)

No Tandem

No

Roof Photo

Do Stormwater Management/Green Infrastru