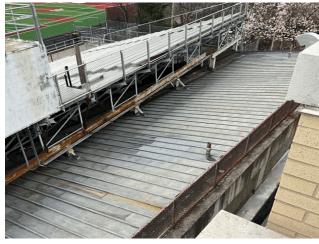

### **Architectural Inspection**

Main Entrance Photo

Roof Photo

Do Stormwater Management/Green Infrastructure systems exist?

Type

Have any Systems/Major Building Components been upgraded?

Facade A - North View

Roof 1 - Southwest View

No

No Storm Water Management Type Selected

Systems: Limited door replacement

Years: 2023

Systems: Playing Field and Track surfaces replaced

Years: 2022

Systems: Door repair (limited)