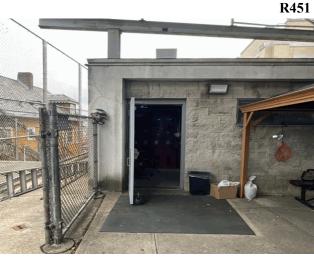

### **Architectural Inspection**

Main Entrance Photo

Roof Photo

Do Stormwater Management/Green Infrastructure systems exist?

Type

Have any Systems/Major Building Components been upgraded?

Facade A - North View