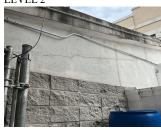

### **Building Template**

### Inspection

| estion                  | Response                                                            |
|-------------------------|---------------------------------------------------------------------|
| chitectural             |                                                                     |
| XTERIOR                 | Inspected                                                           |
| AREAWAY                 | Does not exist                                                      |
| AWNINGS AND CANOPIES    | Does not exist                                                      |
| CHIMNEY                 | Inspected                                                           |
| Material Type(s)        | Metal                                                               |
| Condition               | 2- Between Good and Fair                                            |
| Deficiency              | No deficiencies recorded                                            |
| COPING                  | Does not exist                                                      |
| CORNICE                 | Does not exist                                                      |
| DOORS                   | Inspected                                                           |
| DOORS AND FRAMES        | Inspected                                                           |
| Condition               | 2- Between Good and Fair                                            |
| Deficiency              | No deficiencies recorded                                            |
| DOOR HARDWARE           | Inspected                                                           |
| Condition               | 3- Fair                                                             |
| Deficiency              | No deficiencies recorded                                            |
| LINTELS                 | Inspected                                                           |
| Condition               | 2- Between Good and Fair                                            |
| Deficiency              | No deficiencies recorded                                            |
| TRANSOM/SIDE LIGHT      | Inspected                                                           |
| Condition               | 2- Between Good and Fair                                            |
| Deficiency              | No deficiencies recorded                                            |
| EXTERIOR WALLS          | Inspected                                                           |
| Material Type(s)        | Masonry                                                             |
| Replacement Quantity    | 4,000                                                               |
| Replacement Uom         | S.F.                                                                |
| Instance on All Facades | Inspected                                                           |
| Instance Condition      | 4- Between Fair and Poor                                            |
| Instance Quantity       | 4,000                                                               |
| Instance Quantity Uom   | S.F.                                                                |
| Deficiency              | CONCRETE MASONRY UNIT:WATER INFILTRATION IN NON-INSTRUCTIONAL SPACE |