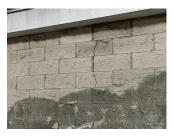

| uestion                      | Response                                        |
|------------------------------|-------------------------------------------------|
| EXTERIOR                     |                                                 |
| WINDOWS                      |                                                 |
| WINDOWS                      |                                                 |
| Violations                   | No violations recorded                          |
| INTERIOR                     | Inspected                                       |
| POOLS                        | Does not exist                                  |
| STRUCTURAL                   | Inspected                                       |
| COLUMNS/BEAMS/BEARING WALLS  | Inspected                                       |
| Condition                    | 3- Fair                                         |
| Deficiency                   | MASONRY BEARING WALL:CRACKED/SPALLED            |
| Deficiency Location/Instance | 1st Floor                                       |
| Deficiency Quantity          | 25                                              |
| Quantity Uom                 | S.F.                                            |
| Potential Action             | RESTITCH                                        |
| Urgency of Action            | PRIORITY 3                                      |
| Purpose of Action            | LEVEL 5                                         |
| Deficiency Photo 1           |                                                 |
|                              | Men's Toilet Room shown, also Boy's Locker Room |
| Deficiency Photo 2           | No photo recorded                               |
| Violations                   | No violations recorded                          |
| FLOOR STRUCTURE              | Inspected                                       |
| Condition                    | 2- Between Good and Fair                        |
| Deficiency                   | No deficiencies recorded                        |
| FOUNDATION WALLS             | Inspected                                       |
| Material Type(s)             | Concrete                                        |
| Condition                    | 2- Between Good and Fair                        |
| Deficiency                   | No deficiencies recorded                        |
| ROOF STRUCTURE               | Inspected                                       |
| Condition                    | 3- Fair                                         |
| Deficiency                   | CONCRETE COLUMNS AND                            |
| ,                            | BEAMS:CRACKED/SPALLED/REINFORCEMENT EXPOSED     |
| Deficiency Location/Instance | Facades G, H                                    |
| Deficiency Quantity          | 25                                              |
| Quantity Uom                 | S.F.                                            |
| Potential Action             | REPAIR                                          |
| Urgency of Action            | PRIORITY 3                                      |
| Purpose of Action            | LEVEL 5                                         |
| Deficiency Photo 1           |                                                 |
|                              | Facade G                                        |
| Deficiency Photo 2           | No photo recorded                               |
| Violations                   | No violations recorded                          |