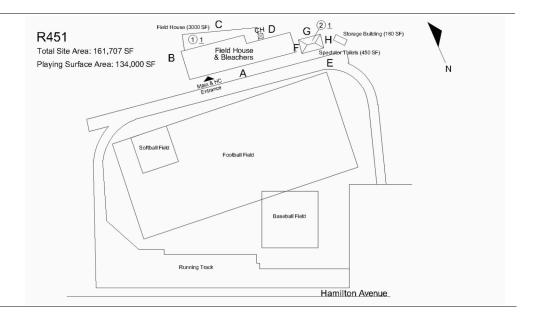

### As

| 4/19 ARCHITECTURAL - SENIOR    |                                                  | 2024-04-10 10.38AWI 2024-03-20 12.491 W                                         |  |  |
|--------------------------------|--------------------------------------------------|---------------------------------------------------------------------------------|--|--|
| set Data                       |                                                  |                                                                                 |  |  |
| Question                       |                                                  | Answer                                                                          |  |  |
| Was the Building Fully Acc     | cessible for Inspection?                         | Yes                                                                             |  |  |
| Principal(s) Information       |                                                  |                                                                                 |  |  |
|                                | Principal Name                                   | Gregory Jaenickie                                                               |  |  |
|                                | Principal Organization                           | Curtis H.S Staten Island                                                        |  |  |
|                                | Meeting with Principal?                          | Yes                                                                             |  |  |
|                                | Principal Feedback                               | The Principal had no comments about the condition of the building at this time. |  |  |
| Custodian                      |                                                  | Joseph Cordero                                                                  |  |  |
| Was the Custodian Present      | ?                                                | Yes                                                                             |  |  |
| Fireman                        |                                                  | Brian Holden                                                                    |  |  |
| Was the Fireman Present?       |                                                  | No                                                                              |  |  |
| <b>Building Square Footage</b> |                                                  | 3,500                                                                           |  |  |
| Comments on the Area (for      | Athletic Field, Playing Surfaces, Leased Spaces) | Total Site Area: 161,707 SF; Playing Surface Area: 134,000 SF                   |  |  |
| Comments on the Stories (l     | Floors) plus Basements                           | 1 (no Basement)                                                                 |  |  |
| Comments on the Year Bui       | lt                                               | 1971                                                                            |  |  |
| Student Population             |                                                  | See Asset R450                                                                  |  |  |
| Staff Population               |                                                  | See Asset R450                                                                  |  |  |
|                                |                                                  |                                                                                 |  |  |