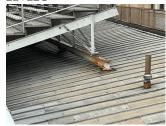

### DUNNAGE STEEL

Deficiency Location/Instance

Deficiency Photo 1

Deficiency Quantity 100
Quantity Uom L.F.
Potential Action REPLACE
Urgency of Action PRIORITY 3
Purpose of Action LEVEL 2

Roof 1

| Deficiency Photo 2     | No photo recorded        |
|------------------------|--------------------------|
| Violations             | No violations recorded   |
| SKYLIGHT/ROOF VENT     | Does not exist           |
| ROOF/GRAVITY TANK      | Does not exist           |
| STAIRS/RAMPS: EXTERIOR | Does not exist           |
| WINDOWS                | Inspected                |
| Replacement Quantity   | 500                      |
| Replacement Uom        | S.F.                     |
| EXTERIOR GUARDS        | Inspected                |
| Condition              | 2- Between Good and Fair |
| Deficiency             | No deficiencies recorded |
| LINTELS                | Inspected                |
| Condition              | 2- Between Good and Fair |
| Deficiency             | No deficiencies recorded |
| WINDOWS                | Inspected                |
| Material Type(s)       | Aluminum                 |