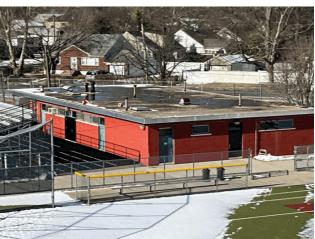

| ne Number of Classrooms                                  | 0                                                            |                       |
| Weather<br>Facade Photo |                                                          | Snow                                                         |                       |
|                         |                                                          |                                                              |                       |

#### 10th Street - South View

R441

#### Architectural Inspection

Main Entrance Photo

Roof Photo

Do Stormwater Management/Green Infrastructure systems exist? Type Have any Systems/Major Building Components been upgraded?

Have there been any New Building Additions?



Facade A - 10th Street



| Roof 1 - V<br>No | Vest View                                            |
|------------------|------------------------------------------------------|
|                  | Water Management Type Selected                       |
| Systems:         | Football and Baseball turf repairs (Partial)         |
| Years:           | 2021                                                 |
| Systems:         | Running Track Surface replacement, Football/ Soccer/ |
| 5                | Baseball Field and Softball Field Artificial Turf    |
|                  | replacement.                                         |
| Years:           | 2015                                                 |
| Systems:         | Tennis Courts resurfaced.                            |
| Years:           | 2010