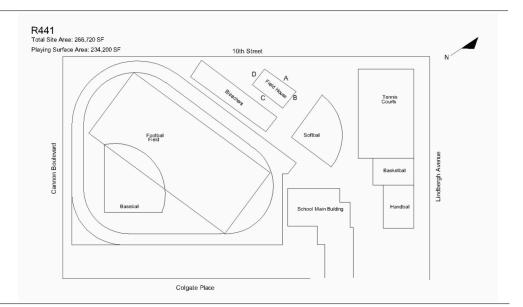

## Architectural Inspection

| Asset:                  | STATEN ISLAND TECHNICAL HS AF - STA<br>10306             | SLAND, 485 CLAWSON STREET, STATEN ISLANI                     | D, NY,                |
|-------------------------|----------------------------------------------------------|--------------------------------------------------------------|-----------------------|
| Inspection Id           | Inspection Type                                          | Time In                                                      | Last Edited           |
| 3346                    | ARCHITECTURAL - ASSOCIATE                                | 2024-02-20 08:50AM                                           | 2024-02-21 09:36A     |
| 3357                    | ARCHITECTURAL - SENIOR                                   | 2024-02-20 08:18AM                                           | 2024-05-28 01:31PM    |
| et Data                 |                                                          |                                                              |                       |
| Question                |                                                          | Answer                                                       |                       |
|                         | g Fully Accessible for Inspection?                       | No                                                           |                       |
|                         | cessible Comment                                         | Roof (no hatch key)                                          |                       |
| Principal(s) Inf        |                                                          |                                                              |                       |
|                         | Principal Name                                           | Mark Erlenwein                                               |                       |
|                         | Principal Organization                                   | Staten Island Technical HS - Richmond                        |                       |
|                         | Meeting with Principal?                                  | Yes                                                          |                       |
|                         | Principal Feedback                                       | Principal had no comments or concerns regar-<br>their asset. | ding the condition of |
| Custodian               |                                                          | Mark Bendit                                                  |                       |
| Was the Custod          | ian Present?                                             | No                                                           |                       |
| Fireman                 |                                                          | Alan Rodgers                                                 |                       |
| Was the Firema          | n Present?                                               | Yes                                                          |                       |
| Building Squar          | e Footage                                                | 3,600                                                        |                       |
| Comments on t           | he Area (for Athletic Field, Playing Surfaces, Leased Sp | Total Site Area: 266,720 SF                                  |                       |
|                         |                                                          | Playing Surface Area: 234,200 SF                             |                       |
|                         | ne Stories (Floors) plus Basements                       | 1 (No Basement)                                              |                       |
| Comments on t           |                                                          | 1962                                                         |                       |
| Student Popula          |                                                          | 1344                                                         |                       |
| Staff Population        |                                                          | 1                                                            |                       |
|                         | ne Number of Classrooms                                  | 0                                                            |                       |
| Weather<br>Facade Photo |                                                          | Snow                                                         |                       |
|                         |                                                          |                                                              |                       |

Facade A - 10th Street

| Roof 1 - V<br>No | Vest View                                            |
|------------------|------------------------------------------------------|
|                  | Water Management Type Selected                       |
| Systems:         | Football and Baseball turf repairs (Partial)         |
| Years:           | 2021                                                 |
| Systems:         | Running Track Surface replacement, Football/ Soccer/ |
| 5                | Baseball Field and Softball Field Artificial Turf    |
|                  | replacement.                                         |
| Years:           | 2015                                                 |
| Systems:         | Tennis Courts resurfaced.                            |
| Years:           | 2010                                                 |
| Systems:         | Field House Exterior Doors, Roofing replacement.     |
| Years:           | 2009                                                 |
| Systems:         | New Aluminum Bleachers.                              |
| Years:           | 2003                                                 |
| No New C         | Construction                                         |
| No Tander        | n                                                    |
| No               |                                                      |